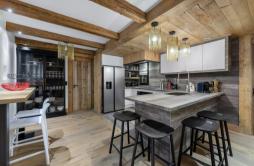

10 travellers - 5 bedrooms - 5 bathrooms - 180 sq. m.

Living room

Sofa

Armchair

Sound system

| Dining room               |  |
|---------------------------|--|
| Table                     |  |
| Seats 10                  |  |
| Kitchen                   |  |
| Open plan                 |  |
| Fridge                    |  |
| Freezer                   |  |
| Oven                      |  |
| Raclette / fondue machine |  |
| Dishwasher                |  |
| Extractor hood            |  |
| Blender                   |  |
| Pod coffee maker          |  |
| Nespresso                 |  |
| Toaster                   |  |
| Kettle                    |  |
| Wine cellar               |  |
| Bedroom 1                 |  |
| Double bed                |  |
| Bathroom 1                |  |
| En-suite                  |  |
| Single washbasin          |  |
| Italian shower            |  |
| Bedroom 2                 |  |
| Double bed                |  |
| Bathroom 2                |  |
| Adjoining                 |  |
| Single washbasin          |  |
|                           |  |