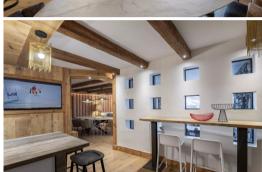

10 travellers - 5 bedrooms - 5 bathrooms - 180 sq. m.

Living room

Sofa

Armchair

Sound system

| Dining room               |  |
|---------------------------|--|
| Table                     |  |
| Seats 10                  |  |
| Kitchen                   |  |
| Open plan                 |  |
| Fridge                    |  |
| Freezer                   |  |
| Oven                      |  |
| Raclette / fondue machine |  |
| Dishwasher                |  |
| Extractor hood            |  |
| Blender                   |  |
| Pod coffee maker          |  |
| Nespresso                 |  |
| Toaster                   |  |
| Kettle                    |  |
| Wine cellar               |  |
| Bedroom 1                 |  |
| Double bed                |  |
| Bathroom 1                |  |
| En-suite                  |  |
| Single washbasin          |  |
| Italian shower            |  |
| Bedroom 2                 |  |
| Double bed                |  |
| Bathroom 2                |  |
| Adjoining                 |  |
| Single washbasin          |  |
|                           |  |