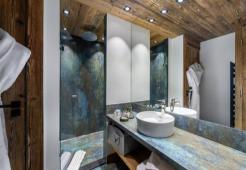

Nº Bathrooms: 5
Private lift
Store Room

Nº People: 10 Air conditioning Ski Room

Parking BBQ Cinema/tv room M² built: 180 m² Dishwasher Wifi

TV

Fireplace Washing machine

Mountain view
Pets allowed

Activities in resort

10 travellers - 5 bedrooms - 5 bathrooms - 180 sq. m.

Living room

Sofa

Armchair

Sound system

| Dining room               |  |
|---------------------------|--|
| Table                     |  |
| Seats 10                  |  |
| Kitchen                   |  |
| Open plan                 |  |
| Fridge                    |  |
| Freezer                   |  |
| Oven                      |  |
| Raclette / fondue machine |  |
| Dishwasher                |  |
| Extractor hood            |  |
| Blender                   |  |
| Pod coffee maker          |  |
| Nespresso                 |  |
| Toaster                   |  |
| Kettle                    |  |
| Wine cellar               |  |
| Bedroom 1                 |  |
| Double bed                |  |
| Bathroom 1                |  |
| En-suite                  |  |
| Single washbasin          |  |
| Italian shower            |  |
| Bedroom 2                 |  |
| Double bed                |  |
| Bathroom 2                |  |
| Adjoining                 |  |
| Single washbasin          |  |
|                           |  |