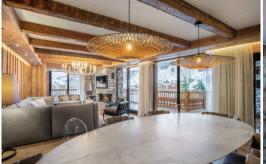

Skiing/Snowboarding Cross country skiing Hiking Mountain-Biking Riding Surfing Tennis

Boasting all the traditional Alpine charm, the Appartement is ideally located in the heart of Val d'Isère. Designed using natural materials such as local stone and mountain wood, it is the perfect retreat for discovering the joys of winter sports. Enjoy your morning coffee with a panoramic view of the pine tops and snow-capped mountains. After a great day's skiing, snuggle up by the luxurious fireplace with your favourite holiday reading, before gathering as a family around the large table for a gourmet meal prepared by your private chef. In the evening, take a stroll through the charming streets of the centre of Val d'Isère and admire the clear starry sky.

10 travellers - 5 bedrooms - 5 bathrooms - 180 sq. m.

Living room

Sofa

Armchair

Sound system

| Dining room               |  |
|---------------------------|--|
| Table                     |  |
| Seats 10                  |  |
| Kitchen                   |  |
| Open plan                 |  |
| Fridge                    |  |
| Freezer                   |  |
| Oven                      |  |
| Raclette / fondue machine |  |
| Dishwasher                |  |
| Extractor hood            |  |
| Blender                   |  |
| Pod coffee maker          |  |
| Nespresso                 |  |
| Toaster                   |  |
| Kettle                    |  |
| Wine cellar               |  |
| Bedroom 1                 |  |
| Double bed                |  |
| Bathroom 1                |  |
| En-suite                  |  |
| Single washbasin          |  |
| Italian shower            |  |
| Bedroom 2                 |  |
| Double bed                |  |
| Bathroom 2                |  |
| Adjoining                 |  |
| Single washbasin          |  |
|                           |  |