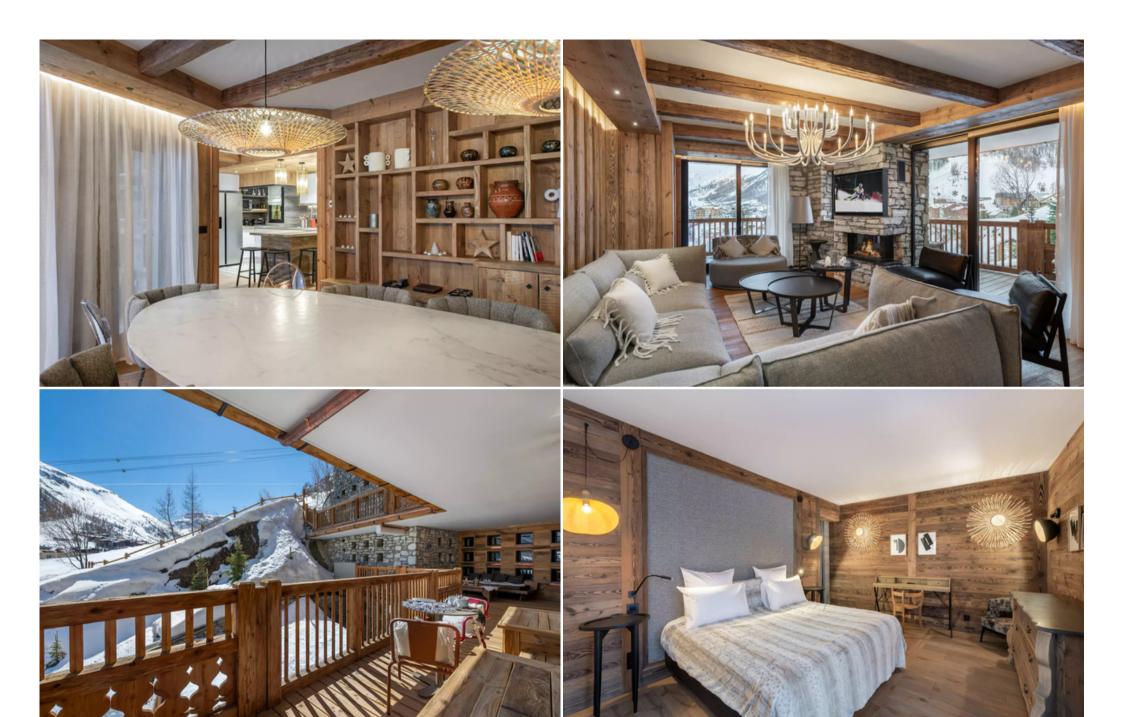

Skiing/Snowboarding Cross country skiing Hiking Mountain-Biking Riding Surfing Tennis

Boasting all the traditional Alpine charm, the Appartement is ideally located in the heart of Val d'Isère. Designed using natural materials such as local stone and mountain wood, it is the perfect retreat for discovering the joys of winter sports. Enjoy your morning coffee with a panoramic view of the pine tops and snow-capped mountains. After a great day's skiing, snuggle up by the luxurious fireplace with your favourite holiday reading, before gathering as a family around the large table for a gourmet meal prepared by your private chef. In the evening, take a stroll through the charming streets of the centre of Val d'Isère and admire the clear starry sky.

10 travellers - 5 bedrooms - 5 bathrooms - 180 sq. m.

Living room

Sofa

Armchair

Sound system

| Dining room               |  |
|---------------------------|--|
| Table                     |  |
| Seats 10                  |  |
| Kitchen                   |  |
| Open plan                 |  |
| Fridge                    |  |
| Freezer                   |  |
| Oven                      |  |
| Raclette / fondue machine |  |
| Dishwasher                |  |
| Extractor hood            |  |
| Blender                   |  |
| Pod coffee maker          |  |
| Nespresso                 |  |
| Toaster                   |  |
| Kettle                    |  |
| Wine cellar               |  |
| Bedroom 1                 |  |
| Double bed                |  |
| Bathroom 1                |  |
| En-suite                  |  |
| Single washbasin          |  |
| Italian shower            |  |
| Bedroom 2                 |  |
| Double bed                |  |
| Bathroom 2                |  |
| Adjoining                 |  |
| Single washbasin          |  |
|                           |  |