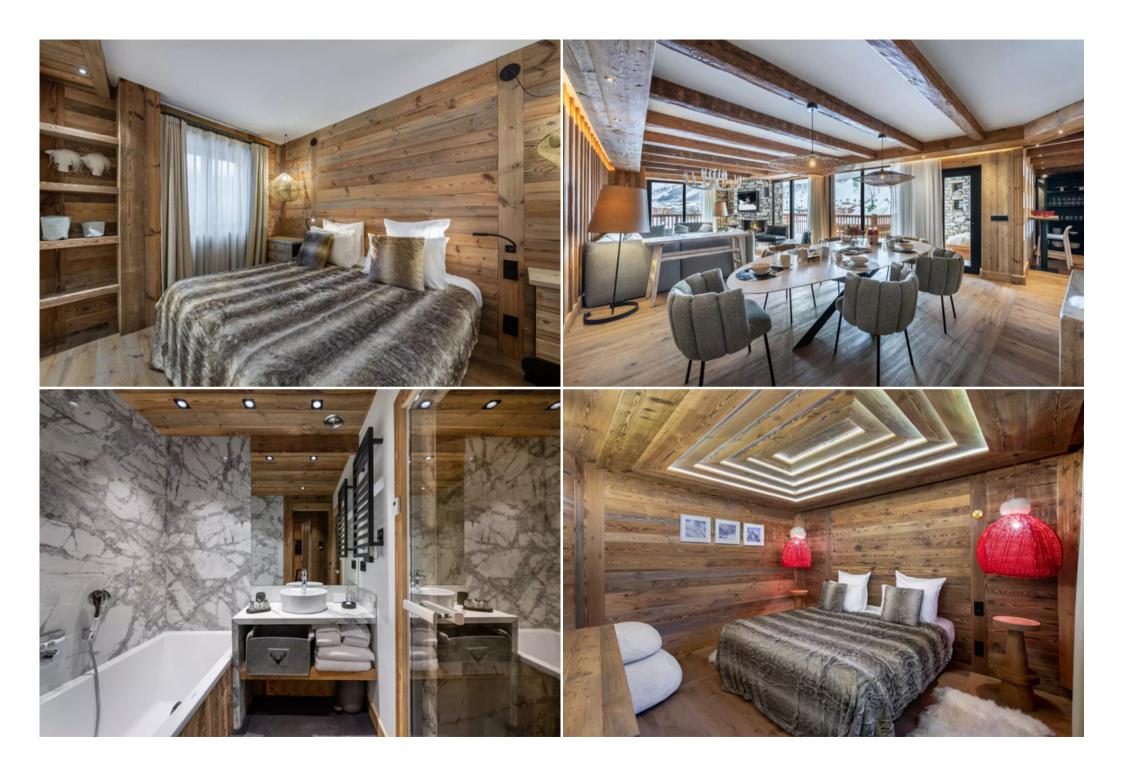

Nº Bathrooms: 5
Private lift
Store Room

Nº People: 10 Air conditioning Ski Room

Parking BBQ Cinema/tv room M² built: 180 m² Dishwasher Wifi

TV

Fireplace Washing machine

Mountain view
Pets allowed

Activities in resort

10 travellers - 5 bedrooms - 5 bathrooms - 180 sq. m.

Living room

Sofa

Armchair

Sound system

| Dining room               |  |
|---------------------------|--|
| Table                     |  |
| Seats 10                  |  |
| Kitchen                   |  |
| Open plan                 |  |
| Fridge                    |  |
| Freezer                   |  |
| Oven                      |  |
| Raclette / fondue machine |  |
| Dishwasher                |  |
| Extractor hood            |  |
| Blender                   |  |
| Pod coffee maker          |  |
| Nespresso                 |  |
| Toaster                   |  |
| Kettle                    |  |
| Wine cellar               |  |
| Bedroom 1                 |  |
| Double bed                |  |
| Bathroom 1                |  |
| En-suite                  |  |
| Single washbasin          |  |
| Italian shower            |  |
| Bedroom 2                 |  |
| Double bed                |  |
| Bathroom 2                |  |
| Adjoining                 |  |
| Single washbasin          |  |
|                           |  |

Bar

Fireplace

| alian shower     |  |  |  |
|------------------|--|--|--|
| edroom 3         |  |  |  |
| ouble bed        |  |  |  |
| Bathroom 3       |  |  |  |
| djoining         |  |  |  |
| alian shower     |  |  |  |
| Single washbasin |  |  |  |
| Sedroom 4        |  |  |  |
| ouble bed        |  |  |  |
| Sathroom 4       |  |  |  |
| djoining         |  |  |  |
| alian shower     |  |  |  |
| Single washbasin |  |  |  |
| Sedroom 5        |  |  |  |
| ouble bed        |  |  |  |
| Sathroom 5       |  |  |  |
| djoining         |  |  |  |
| Single washbasin |  |  |  |
| Bath             |  |  |  |
| aundry room      |  |  |  |
| oning board      |  |  |  |
| Vashing machine  |  |  |  |
| umble dryer      |  |  |  |
| oning board      |  |  |  |
| ski room         |  |  |  |
| Spa              |  |  |  |
| lammam           |  |  |  |