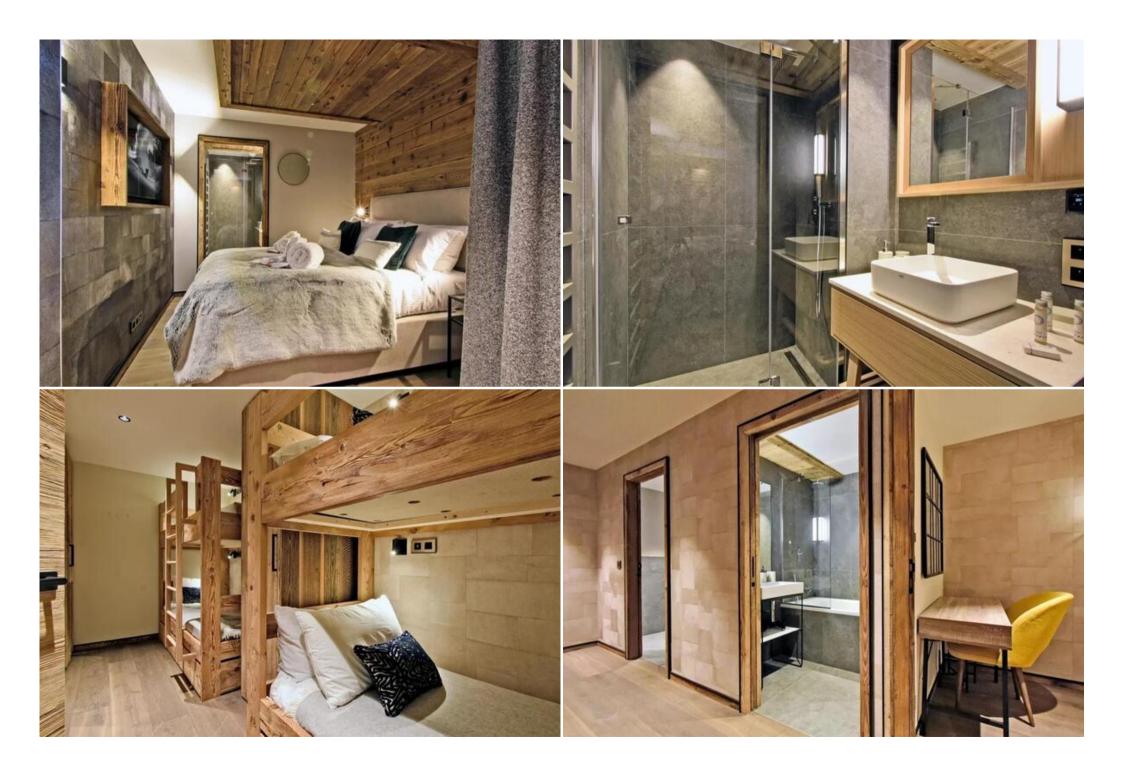

## MERIBEL Sublime flat in the heart of a new residence Spaciou

France, Méribel

Apartment - REF: TGS-A3413

MÉRIBEL Sublime flat in the heart of a new residence Spacious new duplex apartment of 167 m², located in the Rond-Point des Pistes area. On the ground floor of a new luxury residence, it offers a lovely view of the mountains. It has 4 bedrooms and 1 cabin and can accommodate up to 12 people. The + of this property: - Wellness area in the residence: sauna, hammam, jacuzzi, massage cabins, fitness room - Balcony benefiting from a western exposure - Terrace of 24 m² facing West - 2 parking spaces in the residence - Ski locker with boot dryers - WIRELESS Included services: - Personalized welcome - Welcome products - Beds made on arrival - Towels and linen provided - Regular cleaning - Concierge Services The concierge service assists you in preparing your stay so that it becomes unforgettable: From cleaning to the helicopter tour, including the provision of a chef, booking your taxis, ordering packages and the rental of your skis, the team remains at your disposal at all times.

Property characteristics • Reference : LGCDP003 • Area : 167.26 m² • Rooms : 6 • Floor : Ground floor • Levels : 1 • Bedrooms : 3 • Built in : 2021 • View : Slight, Mountains, Forest • Orientation : West Areas • 1 Living/dining/kitchen area (64.25 m²) • 1 Entrance (10.84 m²) • 1 Bedroom (17.18 m²) • 1 Bedroom (10.45 m²) • 1 Bedroom (10.95 m²) • 1 Cabin (11.38 m²) • 1 Cabin (11.38 m²) • 1 Cabin (11.38 m²) • 1 Hall (11.98 m²) • 1 Bathroom (4.54 m²) • 1 Bathroom (2.24 m²) • 1 Bath