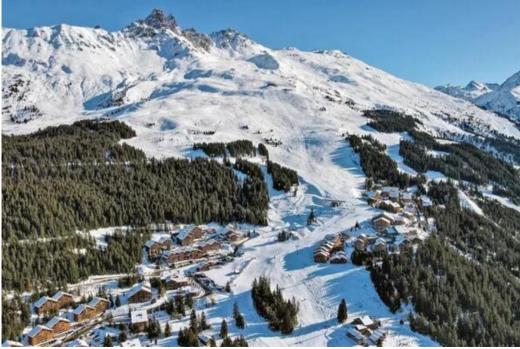

## MERIBEL Sublime flat in the heart of a new residence Spaciou

France, Méribel

Apartment - REF: TGS-A3413

MÉRIBEL Sublime flat in the heart of a new residence Spacious new duplex apartment of 167 m², located in the Rond-Point des Pistes area. On the ground floor of a new luxury residence, it offers a lovely view of the mountains. It has 4 bedrooms and 1 cabin and can accommodate up to 12 people. The + of this property: - Wellness area in the residence: sauna, hammam, jacuzzi, massage cabins, fitness room - Balcony benefiting from a western exposure - Terrace of 24 m² facing West - 2 parking spaces in the residence - Ski locker with boot dryers - WIRELESS Included services: - Personalized welcome - Welcome products - Beds made on arrival - Towels and linen provided - Regular cleaning - Concierge Services The concierge service assists you in preparing your stay so that it becomes unforgettable: From cleaning to the helicopter tour, including the provision of a chef, booking your taxis, ordering packages and the rental of your skis, the team remains at your disposal at all times.