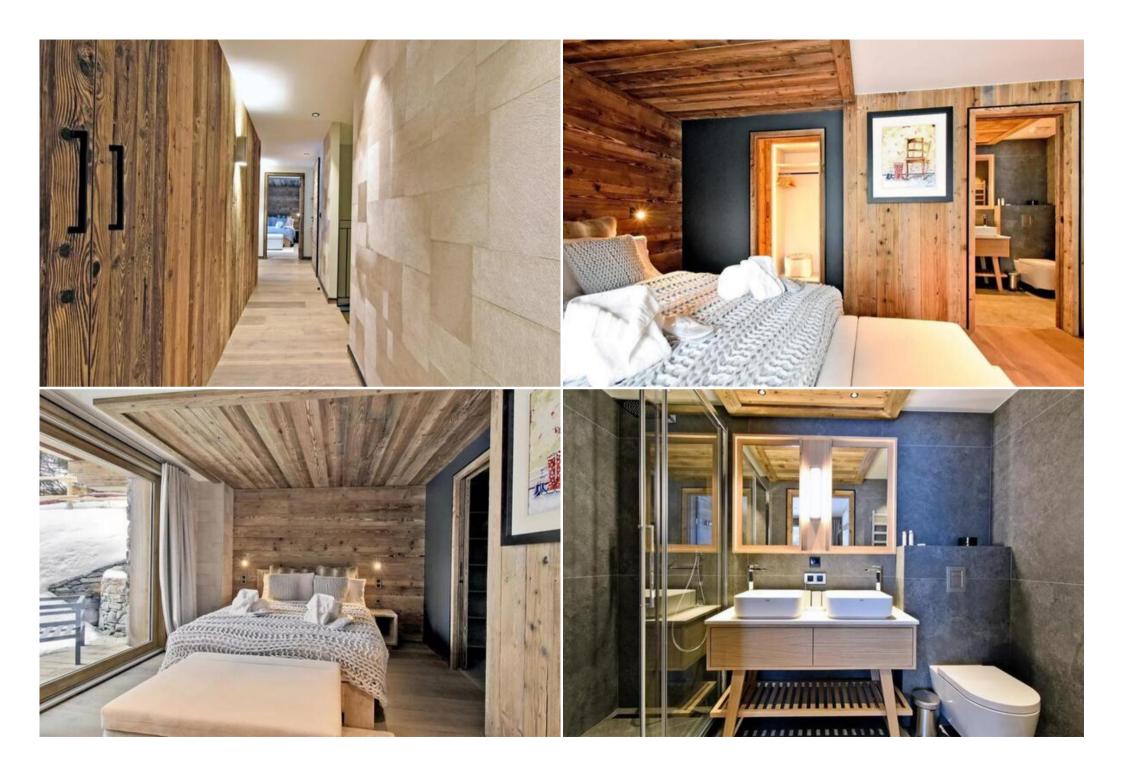

## MERIBEL Sublime flat in the heart of a new residence Spaciou

France, Méribel

Apartment - REF: TGS-A3413

MÉRIBEL Sublime flat in the heart of a new residence Spacious new duplex apartment of 167 m², located in the Rond-Point des Pistes area. On the ground floor of a new luxury residence, it offers a lovely view of the mountains. It has 4 bedrooms and 1 cabin and can accommodate up to 12 people. The + of this property: - Wellness area in the residence: sauna, hammam, jacuzzi, massage cabins, fitness room - Balcony benefiting from a western exposure - Terrace of 24 m² facing West - 2 parking spaces in the residence - Ski locker with boot dryers - WIRELESS Included services: - Personalized welcome - Welcome products - Beds made on arrival - Towels and linen provided - Regular cleaning - Concierge Services The concierge service assists you in preparing your stay so that it becomes unforgettable: From cleaning to the helicopter tour, including the provision of a chef, booking your taxis, ordering packages and the rental of your skis, the team remains at your disposal at all times.

Property characteristics • Reference : LGCDP003 • Area : 167.26 m² • Rooms : 6 • Floor : Ground floor • Levels : 1 • Bedrooms : 3 • Built in : 2021 • View : Slight, Mountains, Forest • Orientation : West Areas • 1 Living/dining/kitchen area (64.25 m²) • 1 Entrance (10.84 m²) • 1 Bedroom (17.18 m²) • 1 Bedroom (10.45 m²) • 1 Bedroom (10.95 m²) • 1 Cabin (11.38 m²) • 1 Cabin (11.38 m²) • 1 Cabin (11.38 m²) • 1 Hall (11.98 m²) • 1 Bathroom (4.54 m²) • 1 Bathroom (2.24 m²) • 1 Bath