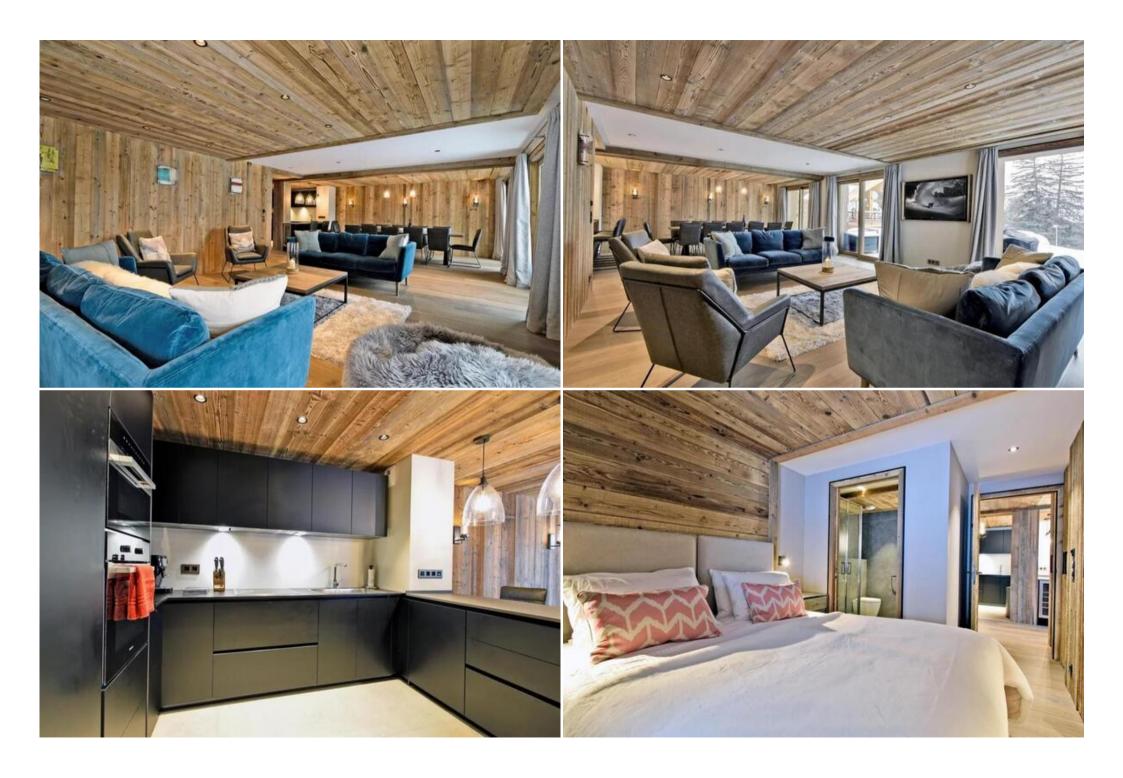

## MERIBEL Sublime flat in the heart of a new residence Spaciou

France, Méribel

Apartment - REF: TGS-A3413

MÉRIBEL Sublime flat in the heart of a new residence Spacious new duplex apartment of 167 m², located in the Rond-Point des Pistes area. On the ground floor of a new luxury residence, it offers a lovely view of the mountains. It has 4 bedrooms and 1 cabin and can accommodate up to 12 people. The + of this property: - Wellness area in the residence: sauna, hammam, jacuzzi, massage cabins, fitness room - Balcony benefiting from a western exposure - Terrace of 24 m² facing West - 2 parking spaces in the residence - Ski locker with boot dryers - WIRELESS Included services: - Personalized welcome - Welcome products - Beds made on arrival - Towels and linen provided - Regular cleaning - Concierge Services The concierge service assists you in preparing your stay so that it becomes unforgettable: From cleaning to the helicopter tour, including the provision of a chef, booking your taxis, ordering packages and the rental of your skis, the team remains at your disposal at all times.

Property characteristics • Reference : LGCDP003 • Area : 167.26 m² • Rooms : 6 • Floor : Ground floor • Levels : 1 • Bedrooms : 3 • Built in : 2021 • View : Slight, Mountains, Forest • Orientation : West Areas • 1 Living/dining/kitchen area (64.25 m²) • 1 Entrance (10.84 m²) • 1 Bedroom (17.18 m²) • 1 Bedroom (10.45 m²) • 1 Bedroom (10.95 m²) • 1 Cabin (11.38 m²) • 1 Cabin (11.38 m²) • 1 Cabin (11.38 m²) • 1 Hall (11.98 m²) • 1 Bathroom (4.54 m²) • 1 Bathroom (2.24 m²) • 1 Bath