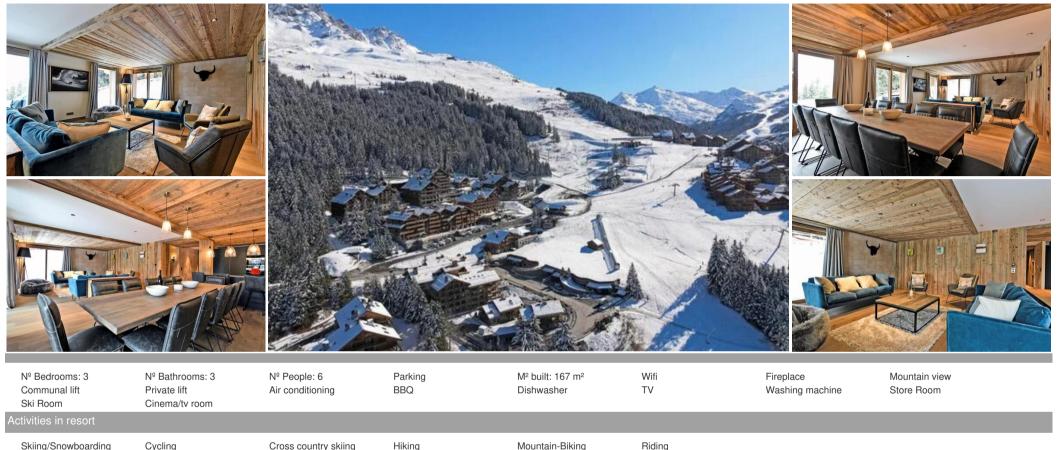

## MERIBEL Sublime flat in the heart of a new residence Spaciou

France, Méribel

Apartment - REF: TGS-A3413

MÉRIBEL Sublime flat in the heart of a new residence Spacious new duplex apartment of 167 m², located in the Rond-Point des Pistes area. On the ground floor of a new luxury residence, it offers a lovely view of the mountains. It has 4 bedrooms and 1 cabin and can accommodate up to 12 people. The + of this property: - Wellness area in the residence: sauna, hammam, jacuzzi, massage cabins, fitness room - Balcony benefiting from a western exposure - Terrace of 24 m² facing West - 2 parking spaces in the residence - Ski locker with boot dryers - WIRELESS Included services: - Personalized welcome - Welcome products - Beds made on arrival - Towels and linen provided - Regular cleaning - Concierge Services The concierge service assists you in preparing your stay so that it becomes unforgettable: From cleaning to the helicopter tour, including the provision of a chef, booking your taxis, ordering packages and the rental of your skis, the team remains at your disposal at all times.

Property characteristics • Reference : LGCDP003 • Area : 167.26 m² • Rooms : 6 • Floor : Ground floor • Levels : 1 • Bedrooms : 3 • Built in : 2021 • View : Slight, Mountains, Forest • Orientation : West Areas • 1 Living/dining/kitchen area (64.25 m²) • 1 Entrance (10.84 m²) • 1 Bedroom (17.18 m²) • 1 Bedroom (10.45 m²) • 1 Bedroom (10.95 m²) • 1 Cabin (11.38 m²) • 1 Cabin (11.38 m²) • 1 Cabin (11.38 m²) • 1 Hall (11.98 m²) • 1 Bathroom (4.54 m²) • 1 Bathroom (2.24 m²) • 1 Bath