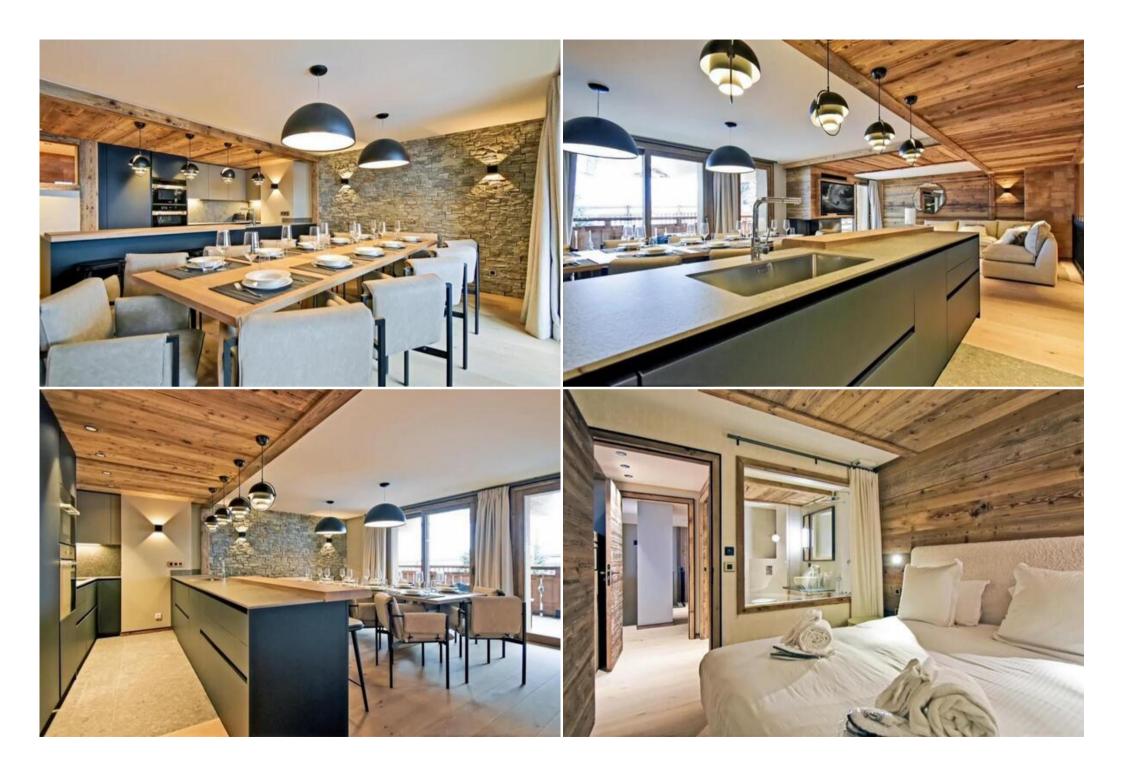

## MERIBEL New apartment at few steps of the ski slopes Charmin

France, Méribel

Apartment - REF: TGS-A3414

MÉRIBEL New apartment at few steps of the ski slopes Charming 141 m² duplex apartment located on the second floor of a new luxury residence in the Rond-Point des Pistes area. This location offers you access to the ski slopes within a few steps as well as to the shops/restaurants of the Plateau. It is composed of 3 bedrooms + 1 cabin and can accommodate up to 10 people. The advantages of this property: - Wellness area in the residence: sauna, hammam, jacuzzi, massage cabins, fitness room - Spacious balcony and terrace facing East - Fireplace - 2 parking spaces in the residence (one with electric hook-up) - Ski locker with shoe dryer - WIFI Services included: - Personalized welcome - Welcome products - Beds made on arrival - Linen provided - Regular cleaning of the flat - Access to the residence's SPA: sauna, hammam, jacuzzi, fitness room and massage rooms - Concierge service