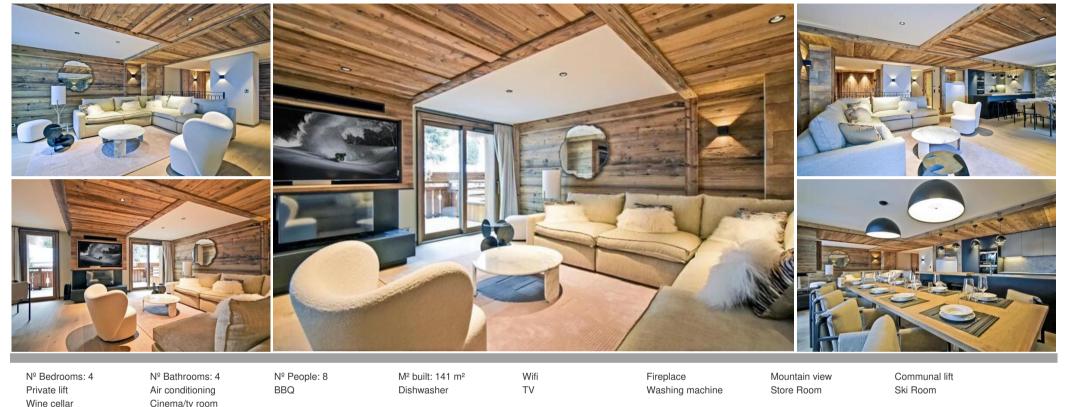

## MERIBEL New apartment at few steps of the ski slopes Charmin

France, Méribel

Apartment - REF: TGS-A3414

MÉRIBEL New apartment at few steps of the ski slopes Charming 141 m² duplex apartment located on the second floor of a new luxury residence in the Rond-Point des Pistes area. This location offers you access to the ski slopes within a few steps as well as to the shops/restaurants of the Plateau. It is composed of 3 bedrooms + 1 cabin and can accommodate up to 10 people. The advantages of this property: - Wellness area in the residence: sauna, hammam, jacuzzi, massage cabins, fitness room - Spacious balcony and terrace facing East - Fireplace - 2 parking spaces in the residence (one with electric hook-up) - Ski locker with shoe dryer - WIFI Services included: - Personalized welcome - Welcome products - Beds made on arrival - Linen provided - Regular cleaning of the flat - Access to the residence's SPA: sauna, hammam, jacuzzi, fitness room and massage rooms - Concierge service