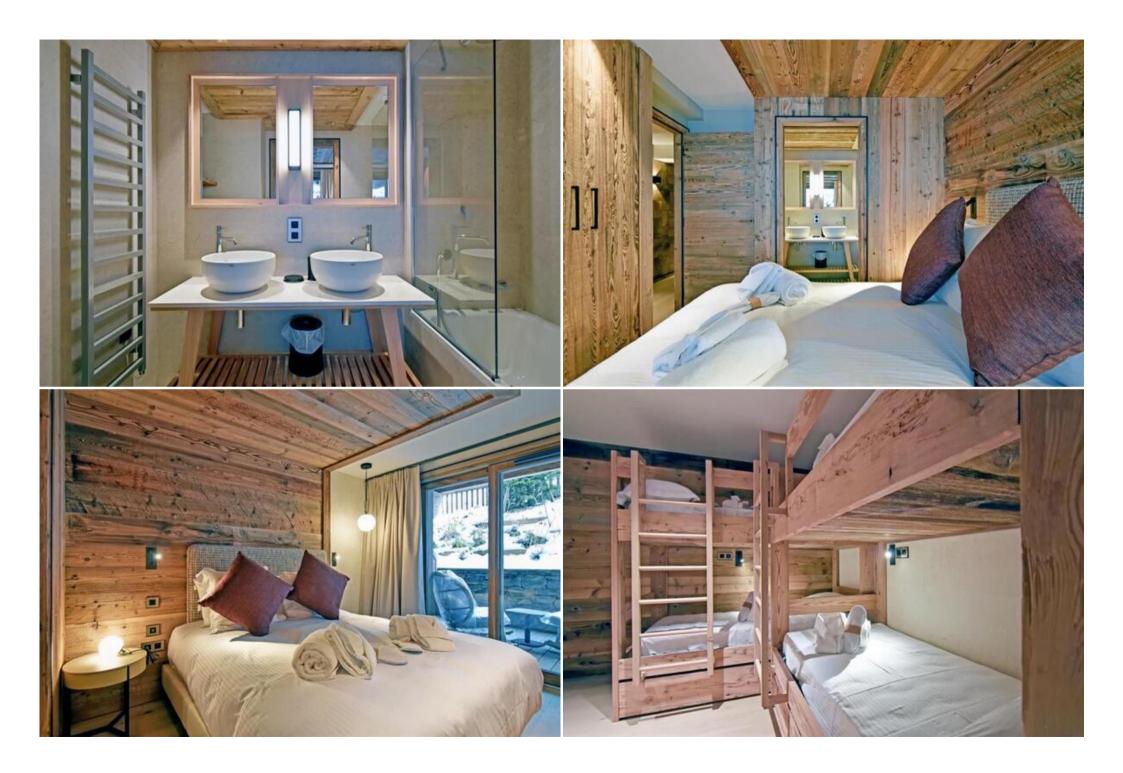

## MERIBEL New apartment at few steps of the ski slopes Charmin

France, Méribel

Apartment - REF: TGS-A3414

MÉRIBEL New apartment at few steps of the ski slopes Charming 141 m² duplex apartment located on the second floor of a new luxury residence in the Rond-Point des Pistes area. This location offers you access to the ski slopes within a few steps as well as to the shops/restaurants of the Plateau. It is composed of 3 bedrooms + 1 cabin and can accommodate up to 10 people. The advantages of this property: - Wellness area in the residence: sauna, hammam, jacuzzi, massage cabins, fitness room - Spacious balcony and terrace facing East - Fireplace - 2 parking spaces in the residence (one with electric hook-up) - Ski locker with shoe dryer - WIFI Services included: - Personalized welcome - Welcome products - Beds made on arrival - Linen provided - Regular cleaning of the flat - Access to the residence's SPA: sauna, hammam, jacuzzi, fitness room and massage rooms - Concierge service