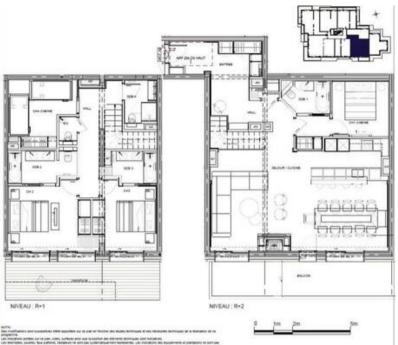

Areas 1st floor • 1 Bedroom • 1 Lavatory • 1 Shower room / Lavatory • 1 Bedroom • 1 Bathroom • 1 Bedroom • 1 Bedroom • 1 Entrance • 1 Bedroom • 1 Bedr

BATA Zeme T4+CDX

| QUALACES HABITABLES |        |        | 11.80 |
|---------------------|--------|--------|-------|
| SEJOOK EURONE       | 46.87  |        | 1.5   |
| ECHOSE              | 8.14   | *      |       |
| 796.2               | 16.46  | in the | 1 100 |
| CHARRIET            | 11.66  | 92     | - 0   |
| DOMEST 1            | 14.81  | m*     | 100   |
| DARRIET             | 12.36  | 40"    | 30    |
| DAMBIE 1            | 12.64  | 47     | - 0   |
| DRESSAG             | 1.00   | est.   | - 100 |
| 558 (               | 3.61   | 407    | 100   |
| 1061                | 0.20   | 100    | - 0   |
| 106.1               | 2.67   | 40"    | 100   |
| 1084                | 176    | gut.   | - 10  |
| HQ.                 | 1.21   | 401    | 160   |
| TOTAL APPARTEMENT   | 145.76 | m².    | - 10  |
| SURFACES ANNEXES    |        | 41.80  |       |
| 84,004              | 17.22  | -      | 100   |
| TERRADISE           | 19.10  | det.   | -     |