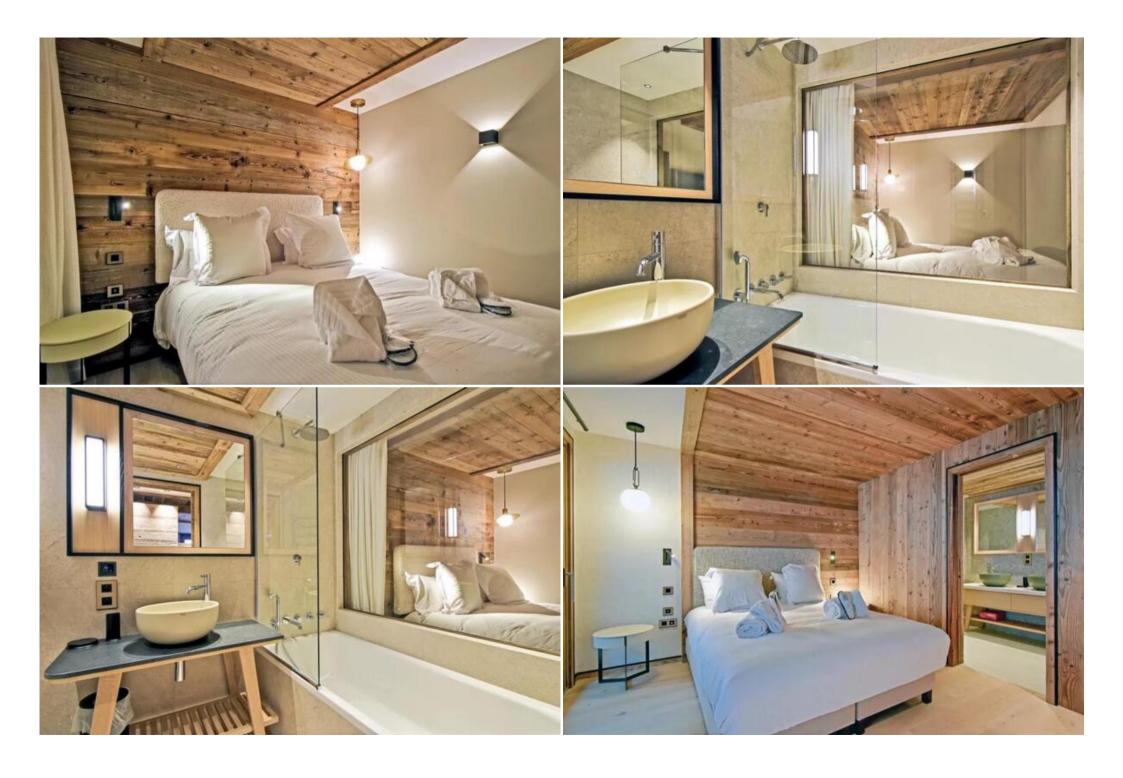

## MERIBEL New apartment at few steps of the ski slopes Charmin

France, Méribel

Apartment - REF: TGS-A3414

MÉRIBEL New apartment at few steps of the ski slopes Charming 141 m² duplex apartment located on the second floor of a new luxury residence in the Rond-Point des Pistes area. This location offers you access to the ski slopes within a few steps as well as to the shops/restaurants of the Plateau. It is composed of 3 bedrooms + 1 cabin and can accommodate up to 10 people. The advantages of this property: - Wellness area in the residence: sauna, hammam, jacuzzi, massage cabins, fitness room - Spacious balcony and terrace facing East - Fireplace - 2 parking spaces in the residence (one with electric hook-up) - Ski locker with shoe dryer - WIFI Services included: - Personalized welcome - Welcome products - Beds made on arrival - Linen provided - Regular cleaning of the flat - Access to the residence's SPA: sauna, hammam, jacuzzi, fitness room and massage rooms - Concierge service