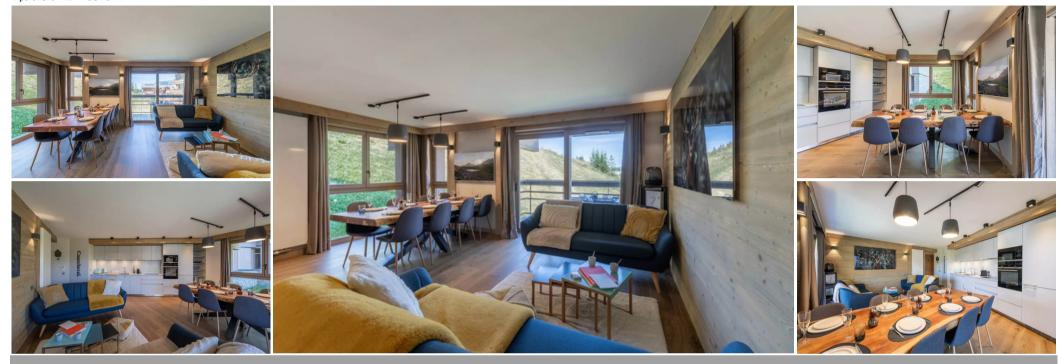

Apartment in Courchevel 1550 Village

8 guests · 3 bedrooms · 2 bathrooms · 73 sqm

Master Bedroom

Mountain view

Flat screen TV

Inseparable double bed

Queen size (160cm)

Bathroom master bedroom

Attached

Italian shower Single basin Bedroom 2 Mountain view Inseparable double bed Queen size (160cm) Flat screen TV Children bedroom 4 single beds 90cm Bunk Flat screen TV Bathroom 2 Private Bathtub Single basin Living room Mountain view Flat screen TV Sound system Bose 2 sofas Terrace Dining room Nature view Table 8 seats Kitchen Open