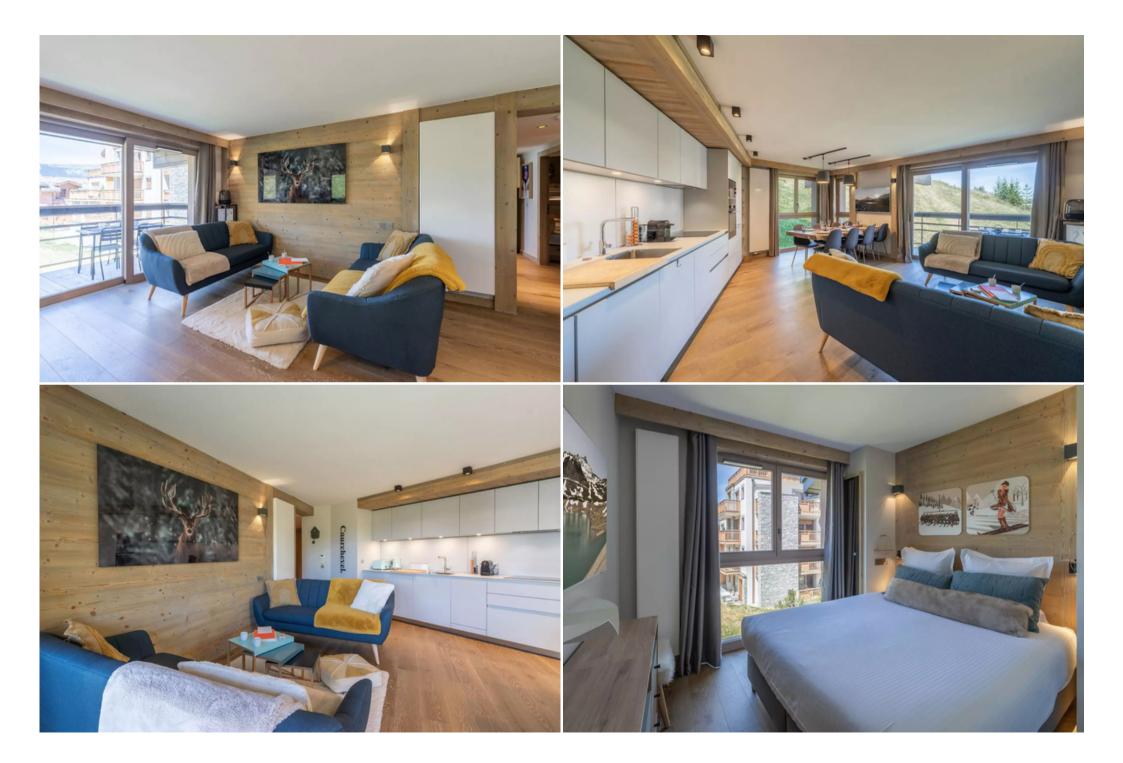

Apartment in Courchevel 1550 Village

8 guests · 3 bedrooms · 2 bathrooms · 73 sqm

Master Bedroom

Mountain view

Flat screen TV

Inseparable double bed

Queen size (160cm)

Bathroom master bedroom

Attached

Italian shower Single basin Bedroom 2 Mountain view Inseparable double bed Queen size (160cm) Flat screen TV Children bedroom 4 single beds 90cm Bunk Flat screen TV Bathroom 2 Private Bathtub Single basin Living room Mountain view Flat screen TV Sound system Bose 2 sofas Terrace Dining room Nature view Table 8 seats Kitchen Open