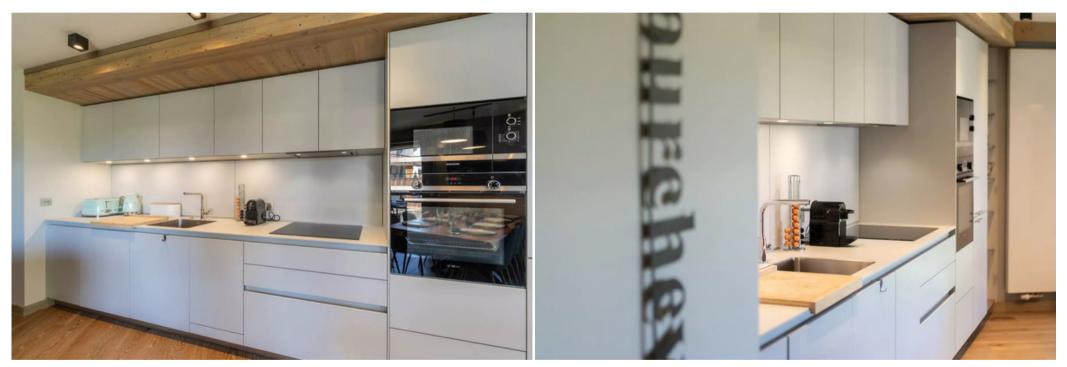

Attached

Italian shower Single basin Bedroom 2 Mountain view Inseparable double bed Queen size (160cm) Flat screen TV Children bedroom 4 single beds 90cm Bunk Flat screen TV Bathroom 2 Private Bathtub Single basin Living room Mountain view Flat screen TV Sound system Bose 2 sofas Terrace Dining room Nature view Table 8 seats Kitchen Open

Fridge

## Freezer

Dishwasher

Washing machine

Pod coffee machine

Nespresso

Kettle

Toaster

Microwave oven

Oven