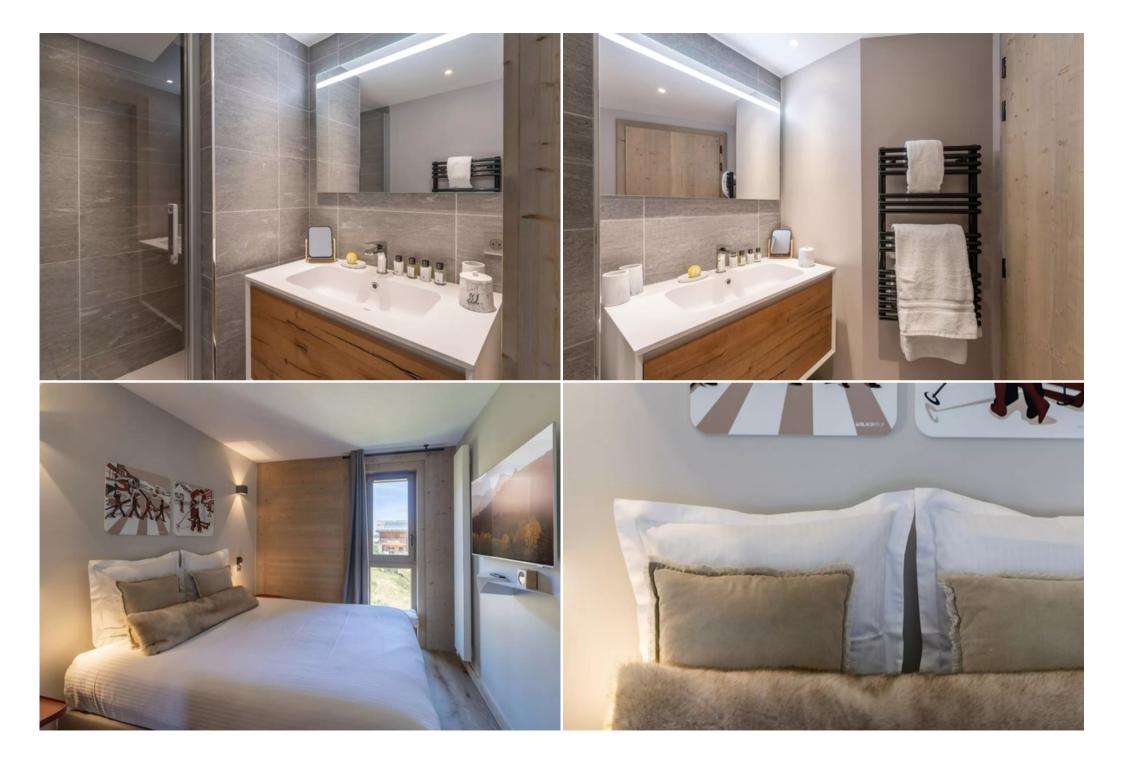

Apartment in Courchevel 1550 Village

8 guests · 3 bedrooms · 2 bathrooms · 73 sqm

Master Bedroom

Mountain view

Flat screen TV

Inseparable double bed

Queen size (160cm)

Bathroom master bedroom

Attached

Italian shower Single basin Bedroom 2 Mountain view Inseparable double bed Queen size (160cm) Flat screen TV Children bedroom 4 single beds 90cm Bunk Flat screen TV Bathroom 2 Private Bathtub Single basin Living room Mountain view Flat screen TV Sound system Bose 2 sofas Terrace Dining room Nature view Table 8 seats Kitchen Open