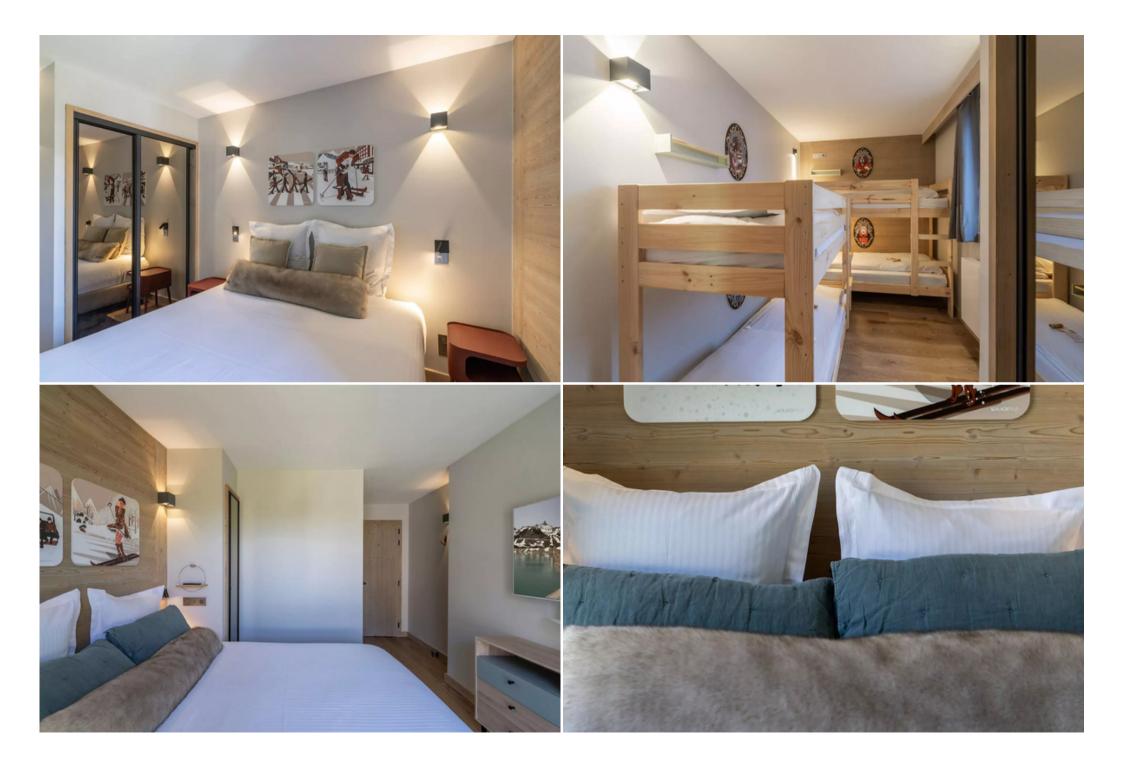

Apartment in Courchevel 1550 Village

8 guests · 3 bedrooms · 2 bathrooms · 73 sqm

Master Bedroom

Mountain view

Flat screen TV

Inseparable double bed

Queen size (160cm)

Bathroom master bedroom

Attached

Italian shower Single basin Bedroom 2 Mountain view Inseparable double bed Queen size (160cm) Flat screen TV Children bedroom 4 single beds 90cm Bunk Flat screen TV Bathroom 2 Private Bathtub Single basin Living room Mountain view Flat screen TV Sound system Bose 2 sofas Terrace Dining room Nature view Table 8 seats Kitchen Open