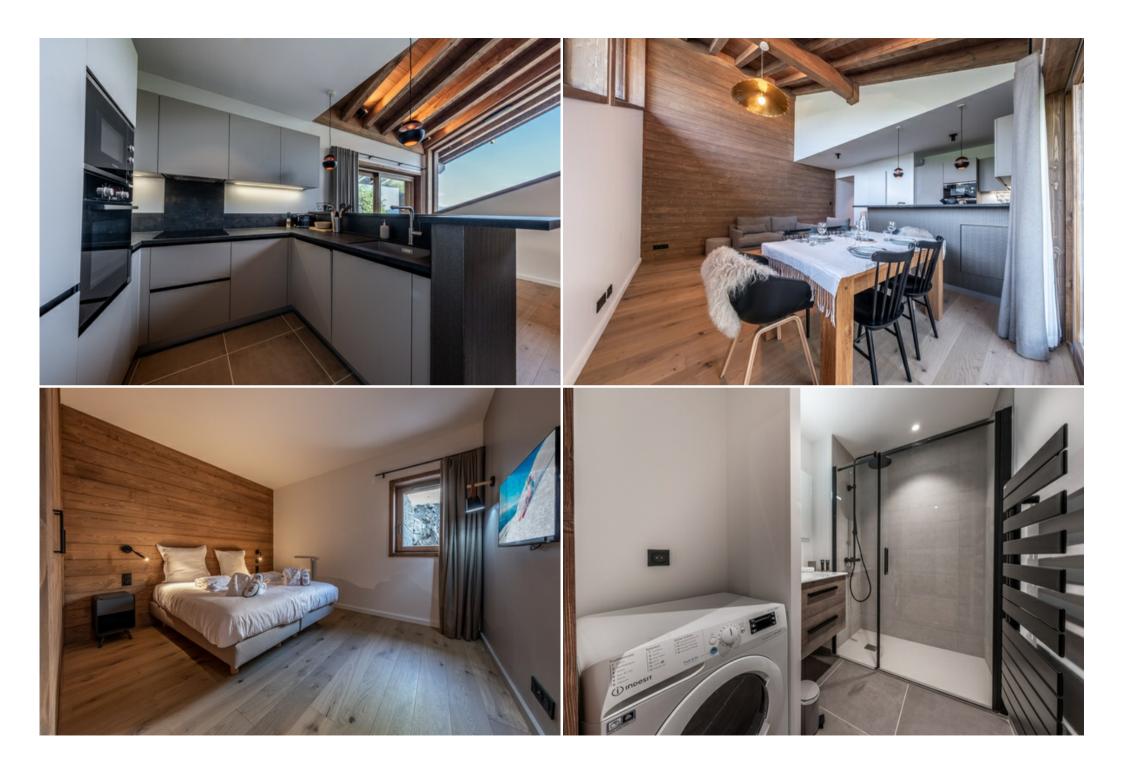

## Fittings:

- Entrance hall

- Kitchen opening onto dining room
- Shower room
- Bedroom with double bed
- Bedroom with double bed, single bed above
- Separate WC