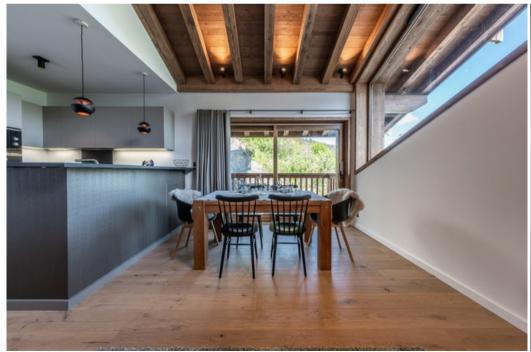

## Fittings:

- Entrance hall

- Kitchen opening onto dining room
- Shower room
- Bedroom with double bed
- Bedroom with double bed, single bed above
- Separate WC