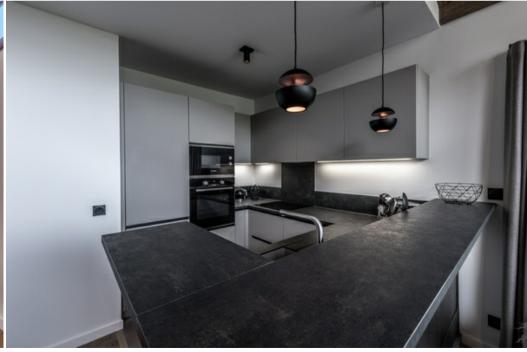

## Fittings:

- Entrance hall

- Kitchen opening onto dining room
- Shower room
- Bedroom with double bed
- Bedroom with double bed, single bed above
- Separate WC