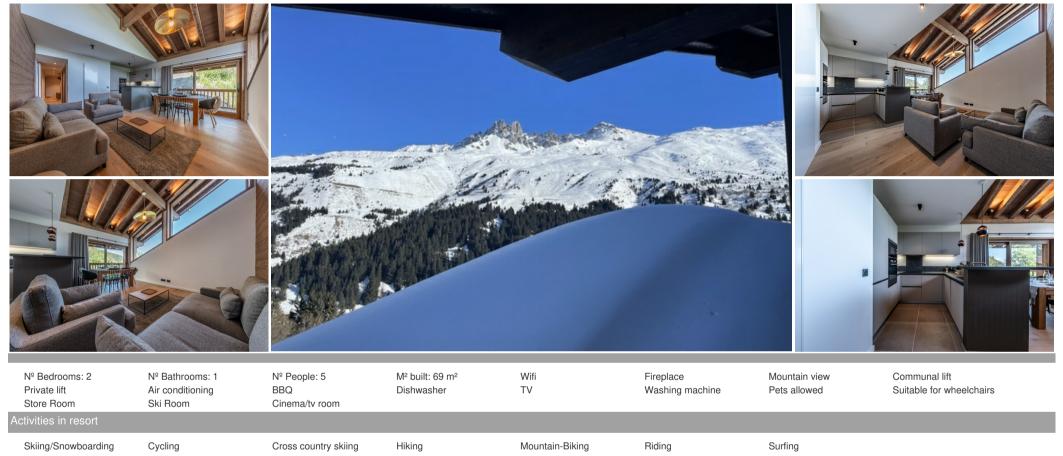

### About this property

Located in the brand new residence in Méribel Mottaret, this flat of almost 70 m<sup>2</sup> will offer you the possibility to spend a fabulous stay.

Capacity: 4 adults and 1 child

#### Benefits of accommodation:

- 120m (about 2 minutes' walk) from the cable car
- 1 private covered parking space with electric hook-up
- Private ski locker
- WIFI

Composition of the property

## Fittings:

- Entrance hall

- Kitchen opening onto dining room
- Shower room
- Bedroom with double bed
- Bedroom with double bed, single bed above
- Separate WC

Property equipment Dishwasher Washing machine Wi-fi Internet connection Ski locker