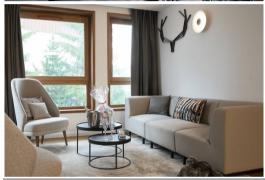

## Comprising:

- An entrance hall with a guest toilet with washbasin
- A lounge/dining room with television
- A fully-equipped kitchen opening onto the dining room/lounge (dishwasher, oven, toaster, Nespresso coffee machine, kettle, raclette and fondue machine, etc.)