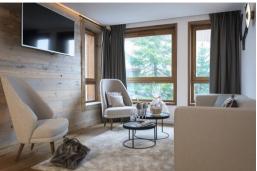

## Comprising:

- An entrance hall with a guest toilet with washbasin
- A lounge/dining room with television
- A fully-equipped kitchen opening onto the dining room/lounge (dishwasher, oven, toaster, Nespresso coffee machine, kettle, raclette and fondue machine, etc.)