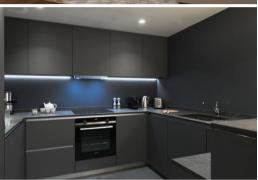

## Comprising:

- An entrance hall with a guest toilet with washbasin
- A lounge/dining room with television
- A fully-equipped kitchen opening onto the dining room/lounge (dishwasher, oven, toaster, Nespresso coffee machine, kettle, raclette and fondue machine, etc.)