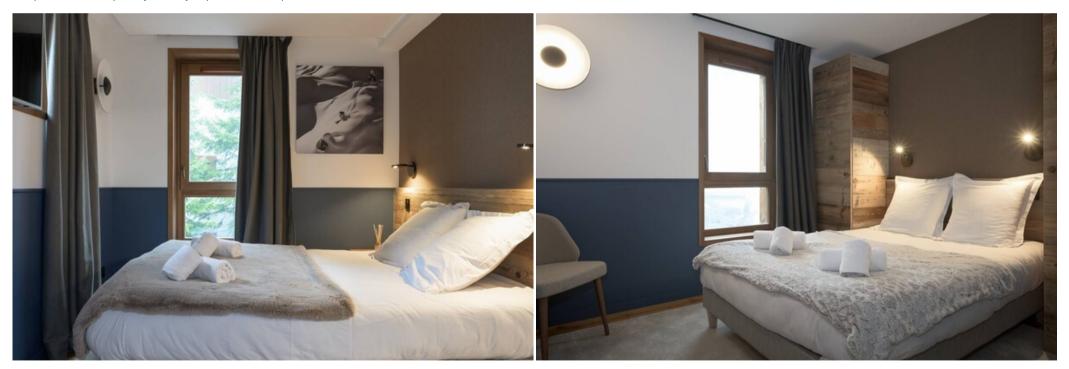

- Master bedroom with 160cm bed and TV, en-suite shower room with toilet
- One bedroom with a double bed (140cm) and TV
- One bedroom with 2 bunk beds (sleeps 4), no window
- A separate bathroom

Other facilities