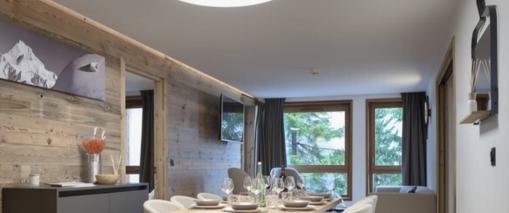

## Comprising:

- An entrance hall with a guest toilet with washbasin
- A lounge/dining room with television
- A fully-equipped kitchen opening onto the dining room/lounge (dishwasher, oven, toaster, Nespresso coffee machine, kettle, raclette and fondue machine, etc.)