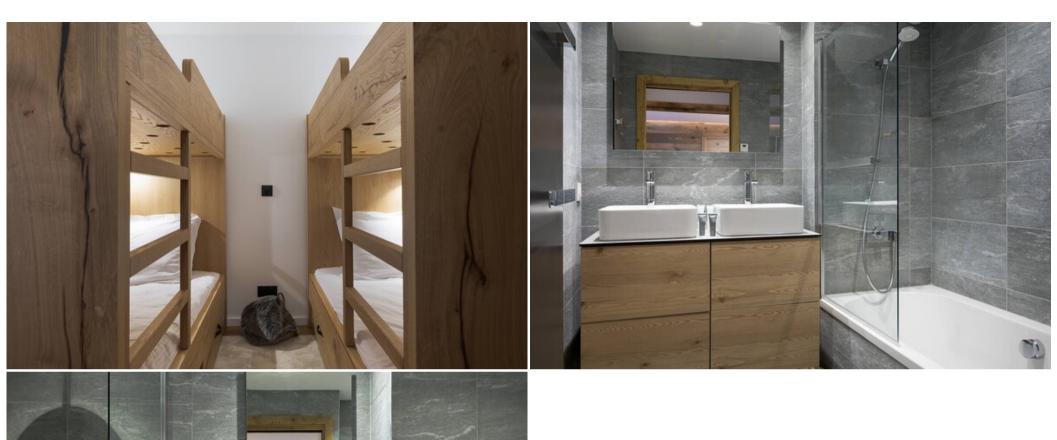

- Master bedroom with 160cm bed and TV, en-suite shower room with toilet
- One bedroom with a double bed (140cm) and TV
- One bedroom with 2 bunk beds (sleeps 4), no window
- A separate bathroom

Other facilities