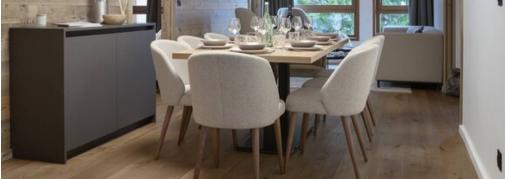

## Comprising:

- An entrance hall with a guest toilet with washbasin
- A lounge/dining room with television
- A fully-equipped kitchen opening onto the dining room/lounge (dishwasher, oven, toaster, Nespresso coffee machine, kettle, raclette and fondue machine, etc.)