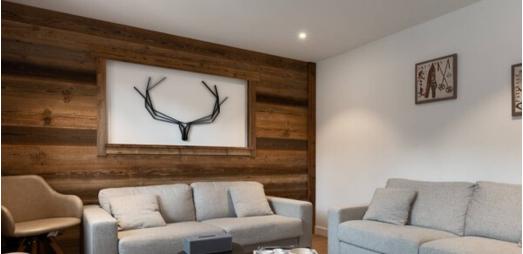

## 4-room flat to rent for holidays

sleeps 8

3 bedrooms

6 beds

2 bathrooms

Very tasteful mountain decor for this completely renovated flat in the centre of Courchevel 1850.

88m2 - Courchevel 1850 - sleeps 8 - resort centre

## It comprises:

- An open-plan fitted kitchen opening onto the living room (fridge/freezer, oven, microwave, dishwasher, kettle, coffee machine, raclette machine, pressure cooker, mixer/chopper, etc.).
- 1 double bedroom with 160 x 200 bed and en-suite shower room
- 1 double bedroom with 140 x 190 bed