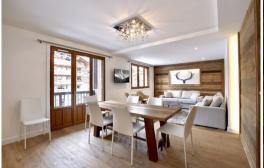

## 4-room flat to rent for holidays

sleeps 8

3 bedrooms

6 beds

2 bathrooms

Very tasteful mountain decor for this completely renovated flat in the centre of Courchevel 1850.

88m2 - Courchevel 1850 - sleeps 8 - resort centre

## It comprises:

- An open-plan fitted kitchen opening onto the living room (fridge/freezer, oven, microwave, dishwasher, kettle, coffee machine, raclette machine, pressure cooker, mixer/chopper, etc.).
- 1 double bedroom with 160 x 200 bed and en-suite shower room
- 1 double bedroom with 140 x 190 bed