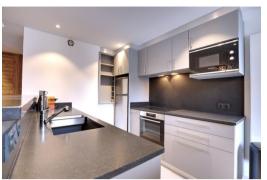

## It comprises:

- An open-plan fitted kitchen opening onto the living room (fridge/freezer, oven, microwave, dishwasher, kettle, coffee machine, raclette machine, pressure cooker, mixer/chopper, etc.).
- 1 double bedroom with 160 x 200 bed and en-suite shower room
- 1 double bedroom with 140 x 190 bed