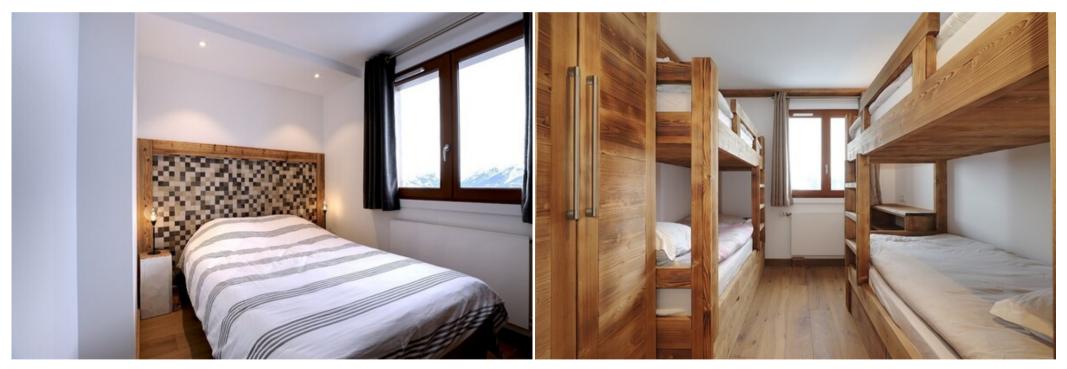

## It comprises:

- An open-plan fitted kitchen opening onto the living room (fridge/freezer, oven, microwave, dishwasher, kettle, coffee machine, raclette machine, pressure cooker, mixer/chopper, etc.).
- 1 double bedroom with 160 x 200 bed and en-suite shower room
- 1 double bedroom with 140 x 190 bed

- 1 bedroom with 4 bunk beds (90 x 190)
- 1 separate toilet
- 1 shower room

The flat has a washing machine, two wall-mounted TVs, a hoover, a snow shovel, a box and its orange accessories.