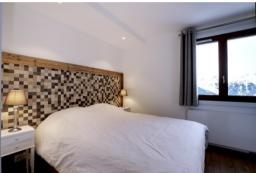

## It comprises:

- An open-plan fitted kitchen opening onto the living room (fridge/freezer, oven, microwave, dishwasher, kettle, coffee machine, raclette machine, pressure cooker, mixer/chopper, etc.).
- 1 double bedroom with 160 x 200 bed and en-suite shower room
- 1 double bedroom with 140 x 190 bed