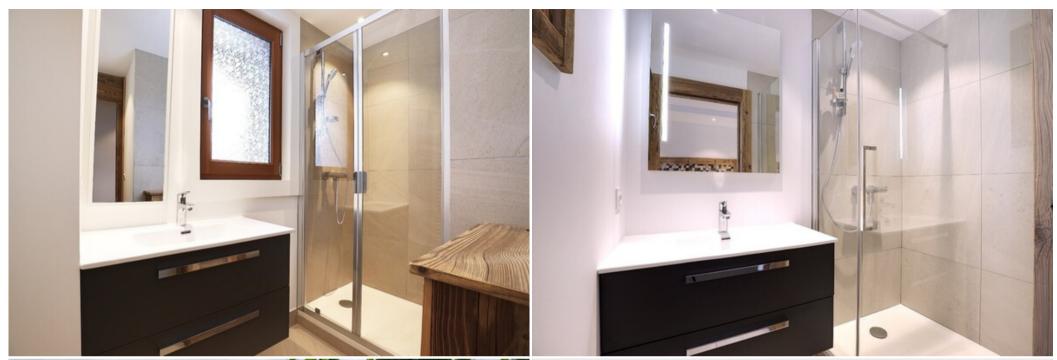

## It comprises:

- An open-plan fitted kitchen opening onto the living room (fridge/freezer, oven, microwave, dishwasher, kettle, coffee machine, raclette machine, pressure cooker, mixer/chopper, etc.).
- 1 double bedroom with 160 x 200 bed and en-suite shower room
- 1 double bedroom with 140 x 190 bed

- 1 bedroom with 4 bunk beds (90 x 190)
- 1 separate toilet
- 1 shower room

The flat has a washing machine, two wall-mounted TVs, a hoover, a snow shovel, a box and its orange accessories.