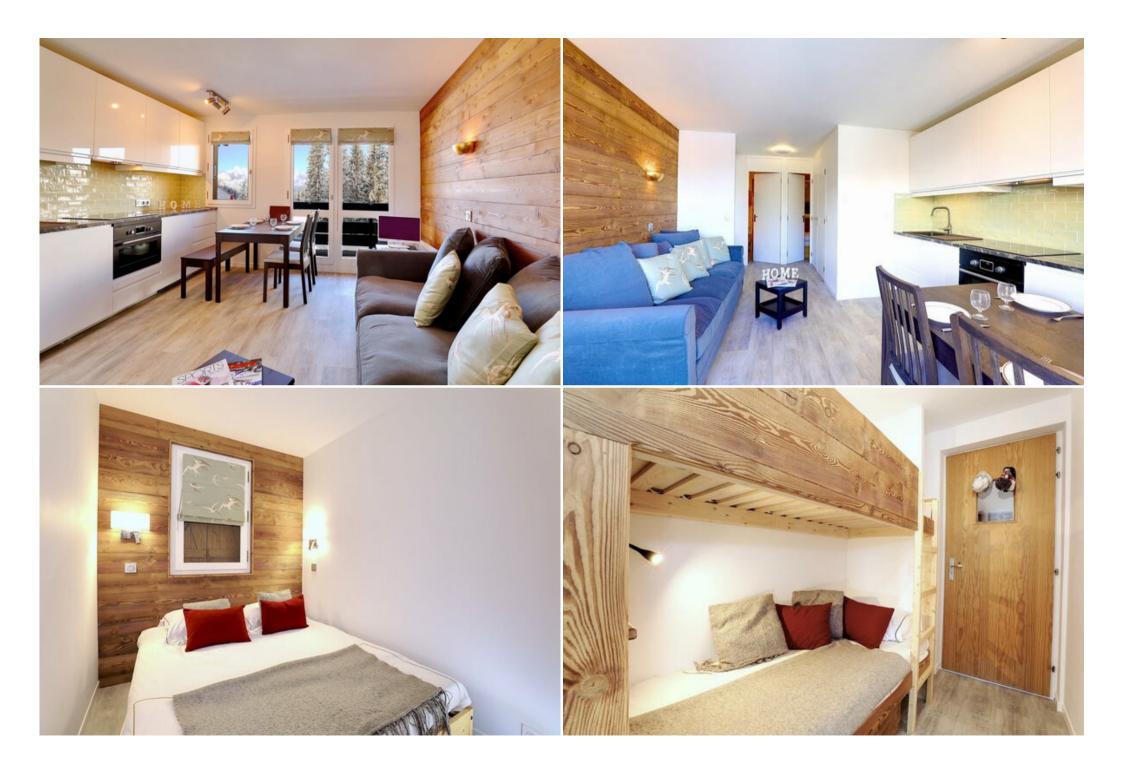

Fireplace TV Sea view Washing machine

Activities in resort

Skiing/Snowboarding Cycling Cross country skiing Hiking Mountain-Biking

Skis at your feet - Courchevel Village - 8/10 - 3\* apartments

2-room apartment 1/2, 32 m<sup>2</sup>, sleeps 4, 4th floor, lift

Living room with sofa, dining room, fitted kitchen (microwave, coffee maker) opening onto living room. West-facing balcony.

Bedroom 1: Double bed (160 x190)

Alcove with 2 bunk beds (80x190)

Bathroom and separate toilet.

The Plus:

Ski locker, cosy nest for family holidays, beautiful view of the valley.

Services included:

- Cleaning service (included in the total cost of your stay)
- Linen (sheets, shower towels, tea towels)
- Hospitality products (Bath/Shower gel, Shampoo, Hand soap)