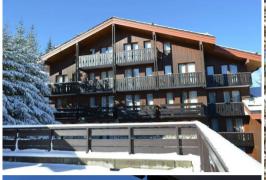

## Skis at your feet - Courchevel Village - 8/10 - 3\* apartment

France, Courchevel, Courchevel 1550

Apartment - REF: TGS-A3432

| Nº Bedrooms: 1 |
|----------------|
| Mountain view  |
| Pets allowed   |

Fireplace TV Sea view Washing machine

Activities in resort

Skiing/Snowboarding Cycling Cross country skiing Hiking Mountain-Biking

Skis at your feet - Courchevel Village - 8/10 - 3\* apartments

2-room apartment 1/2, 32 m<sup>2</sup>, sleeps 4, 4th floor, lift