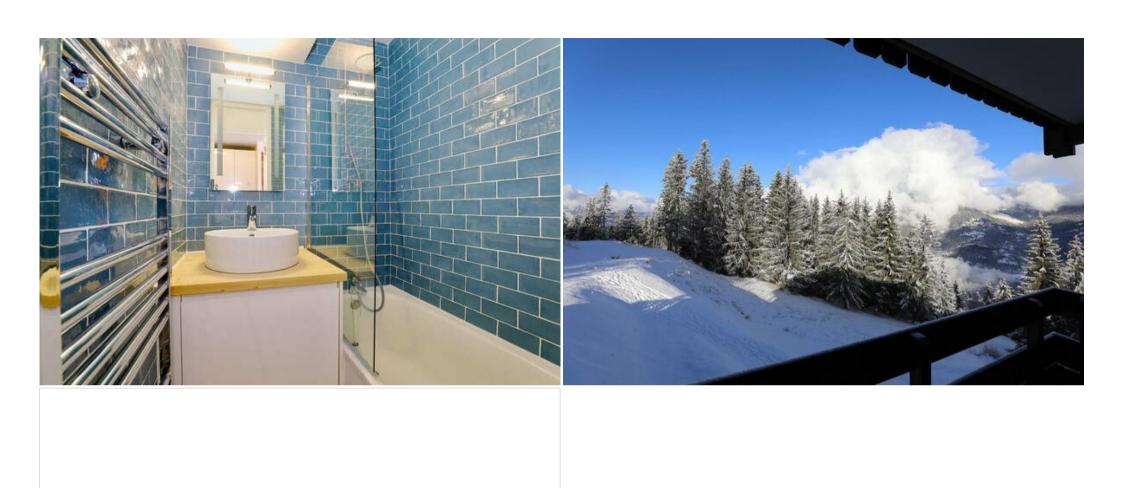

Living room with sofa, dining room, fitted kitchen (microwave, coffee maker) opening onto living room. West-facing balcony.

Bedroom 1: Double bed (160 x190)

Alcove with 2 bunk beds (80x190)

Bathroom and separate toilet.

The Plus:

Ski locker, cosy nest for family holidays, beautiful view of the valley.

Services included:

- Cleaning service (included in the total cost of your stay)
- Linen (sheets, shower towels, tea towels)
- Hospitality products (Bath/Shower gel, Shampoo, Hand soap)