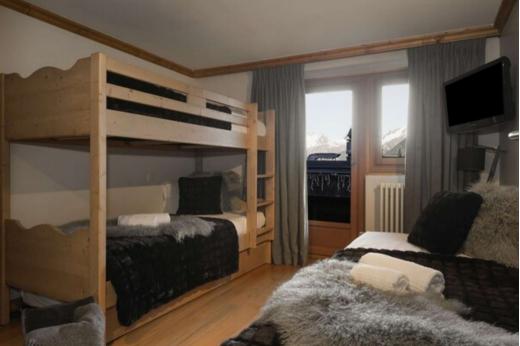

## Consists of:

- Living room with TV, DVD player, dining area and balcony.
- Fully equipped open-plan kitchen (dishwasher, Nespresso coffee machine, kettle, toaster, combination microwave, 4 induction hobs, raclette machine etc).
- One double bedroom with double bed, TV, balcony, dressing room, shower room and toilet
- One bedroom with bunk bed and single bed, TV, DVD player and balcony.
- Separate bathroom and toilet with washbasin.