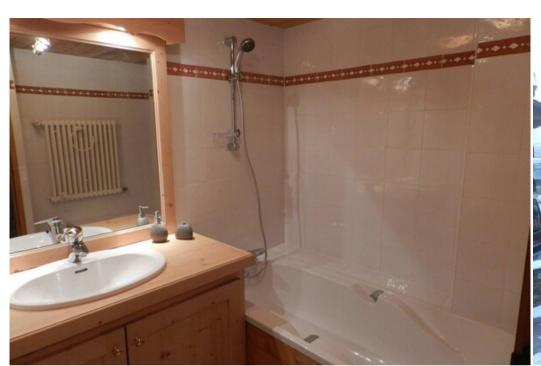

## Consists of:

- Living room with TV, DVD player, dining area and balcony.
- Fully equipped open-plan kitchen (dishwasher, Nespresso coffee machine, kettle, toaster, combination microwave, 4 induction hobs, raclette machine etc).
- One double bedroom with double bed, TV, balcony, dressing room, shower room and toilet
- One bedroom with bunk bed and single bed, TV, DVD player and balcony.
- Separate bathroom and toilet with washbasin.