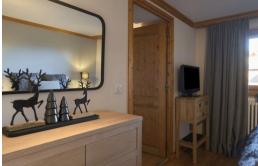

## Consists of:

- Living room with TV, DVD player, dining area and balcony.
- Fully equipped open-plan kitchen (dishwasher, Nespresso coffee machine, kettle, toaster, combination microwave, 4 induction hobs, raclette machine etc).
- One double bedroom with double bed, TV, balcony, dressing room, shower room and toilet
- One bedroom with bunk bed and single bed, TV, DVD player and balcony.
- Separate bathroom and toilet with washbasin.