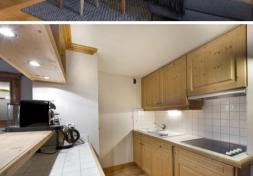

## Consists of:

- Living room with TV, DVD player, dining area and balcony.
- Fully equipped open-plan kitchen (dishwasher, Nespresso coffee machine, kettle, toaster, combination microwave, 4 induction hobs, raclette machine etc).
- One double bedroom with double bed, TV, balcony, dressing room, shower room and toilet
- One bedroom with bunk bed and single bed, TV, DVD player and balcony.
- Separate bathroom and toilet with washbasin.