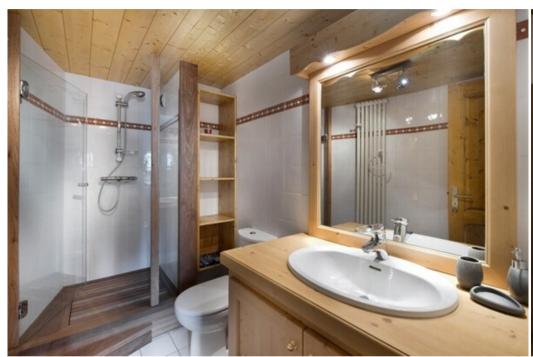

## Consists of:

- Living room with TV, DVD player, dining area and balcony.
- Fully equipped open-plan kitchen (dishwasher, Nespresso coffee machine, kettle, toaster, combination microwave, 4 induction hobs, raclette machine etc).
- One double bedroom with double bed, TV, balcony, dressing room, shower room and toilet
- One bedroom with bunk bed and single bed, TV, DVD player and balcony.
- Separate bathroom and toilet with washbasin.