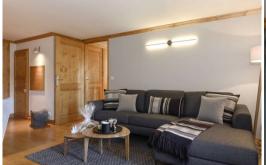

## Consists of:

- Living room with TV, DVD player, dining area and balcony.
- Fully equipped open-plan kitchen (dishwasher, Nespresso coffee machine, kettle, toaster, combination microwave, 4 induction hobs, raclette machine etc).
- One double bedroom with double bed, TV, balcony, dressing room, shower room and toilet
- One bedroom with bunk bed and single bed, TV, DVD player and balcony.
- Separate bathroom and toilet with washbasin.