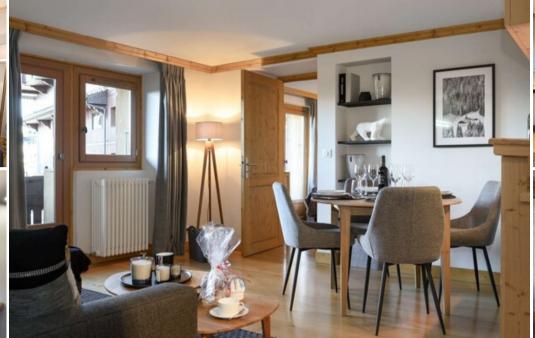

## Consists of:

- Living room with TV, DVD player, dining area and balcony.
- Fully equipped open-plan kitchen (dishwasher, Nespresso coffee machine, kettle, toaster, combination microwave, 4 induction hobs, raclette machine etc).
- One double bedroom with double bed, TV, balcony, dressing room, shower room and toilet
- One bedroom with bunk bed and single bed, TV, DVD player and balcony.
- Separate bathroom and toilet with washbasin.