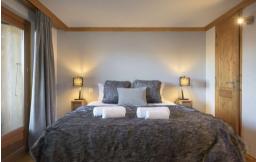

## Consists of:

- Living room with TV, DVD player, dining area and balcony.
- Fully equipped open-plan kitchen (dishwasher, Nespresso coffee machine, kettle, toaster, combination microwave, 4 induction hobs, raclette machine etc).
- One double bedroom with double bed, TV, balcony, dressing room, shower room and toilet
- One bedroom with bunk bed and single bed, TV, DVD player and balcony.
- Separate bathroom and toilet with washbasin.