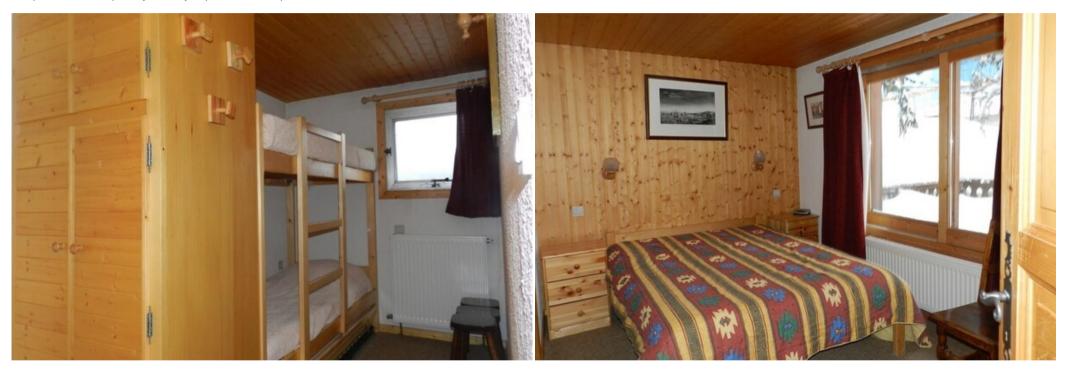

## Comprising:

- A living room with television, DVD player, sofa bed, dining area and large south-facing terrace.
- Separate fitted kitchen with dishwasher
- A double bedroom with a 140x190 bed, a study area and a shower room with toilet
- One bedroom with two 90x190 bunk beds and a 90x190 single bed (pull-out bed)
- A bathroom
- Separate toilet