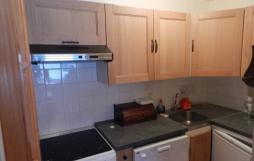

## Comprising:

- A living room with television, DVD player, sofa bed, dining area and large south-facing terrace.
- Separate fitted kitchen with dishwasher
- A double bedroom with a 140x190 bed, a study area and a shower room with toilet
- One bedroom with two 90x190 bunk beds and a 90x190 single bed (pull-out bed)
- A bathroom
- Separate toilet