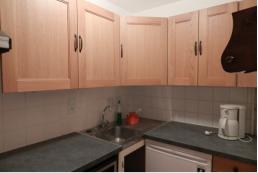

## Comprising:

- A living room with television, DVD player, sofa bed, dining area and large south-facing terrace.
- Separate fitted kitchen with dishwasher
- A double bedroom with a 140x190 bed, a study area and a shower room with toilet
- One bedroom with two 90x190 bunk beds and a 90x190 single bed (pull-out bed)
- A bathroom
- Separate toilet