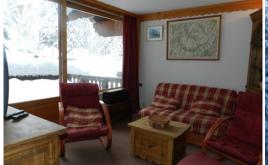

## Comprising:

- A living room with television, DVD player, sofa bed, dining area and large south-facing terrace.
- Separate fitted kitchen with dishwasher
- A double bedroom with a 140x190 bed, a study area and a shower room with toilet
- One bedroom with two 90x190 bunk beds and a 90x190 single bed (pull-out bed)
- A bathroom
- Separate toilet