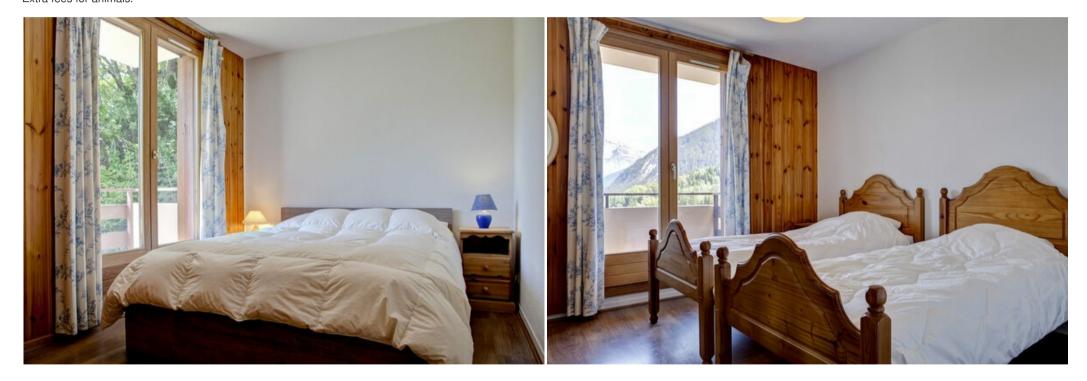

### SLEEPING ARRANGEMENT:

Bedroom 1:2 bunk beds and a single bed (90x190cm) with balcony

Top bed is not suitable for children under 6 years old

Bedroom 2: 2 single beds (90x190cm) with balcony

Bedroom 3: 2 single beds (90x190cm), bathroom, and toilets

Bedroom 4: Double bed (160x200cm), bathroom with toilets and balcony

Living room: 1 sofa bed (140x190cm)

Bathroom with toilets.