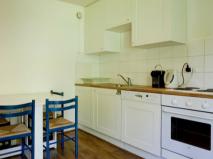

Fully equipped kitchen with fridge, hotplates, oven, dishwasher, washing machine and microwave.