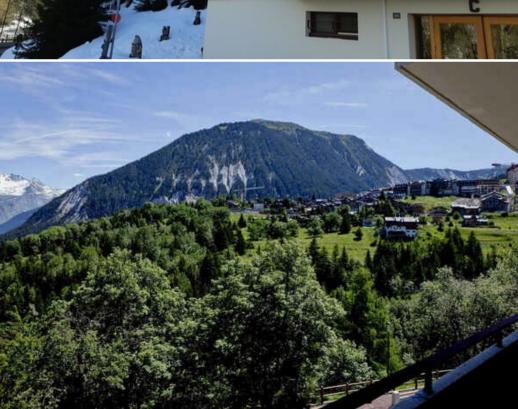

# AT THE ENTRANCE OF COURCHEVEL 1550 4 bedrooms apartment of 9

France, Courchevel, Courchevel 1550

Apartment - REF: TGS-A3452

| Nº Bedrooms: 4 |  |
|----------------|--|
| Mountain view  |  |
| Ski Room       |  |

### AT THE ENTRANCE OF COURCHEVEL 1550

4 bedrooms apartment of 96 m<sup>2</sup> for 10 people, on the 3rd floor of the residence with lift.

Living room with dining area, balcony, view on the resort, television and DVD player.