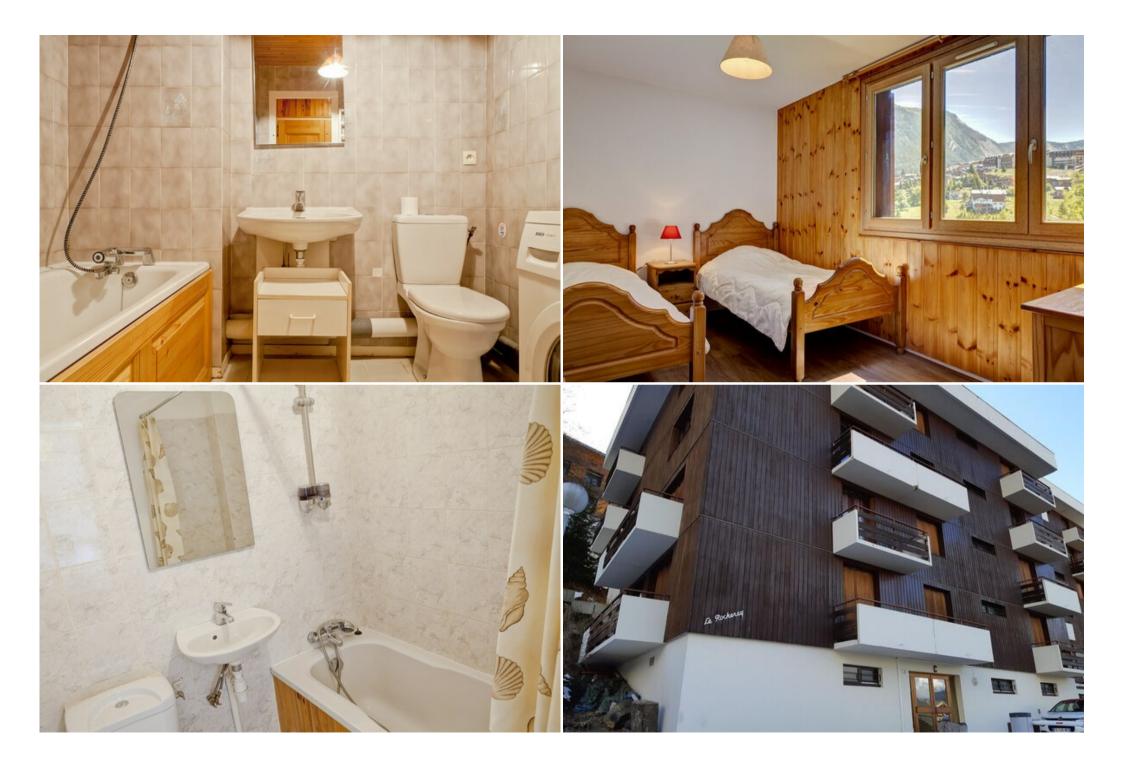

Bedroom 4: Double bed (160x200cm), bathroom with toilets and balcony

Living room: 1 sofa bed (140x190cm)

Bathroom with toilets.

# AT THE ENTRANCE OF COURCHEVEL 1550 4 bedrooms apartment of 9

France, Courchevel, Courchevel 1550

Apartment - REF: TGS-A3452

| Nº Bedrooms: 4 |  |
|----------------|--|
| Mountain view  |  |
| Ski Room       |  |