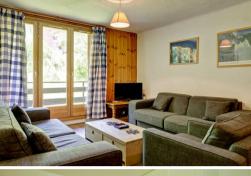

### AT THE ENTRANCE OF COURCHEVEL 1550

4 bedrooms apartment of 96 m<sup>2</sup> for 10 people, on the 3rd floor of the residence with lift.

Living room with dining area, balcony, view on the resort, television and DVD player.