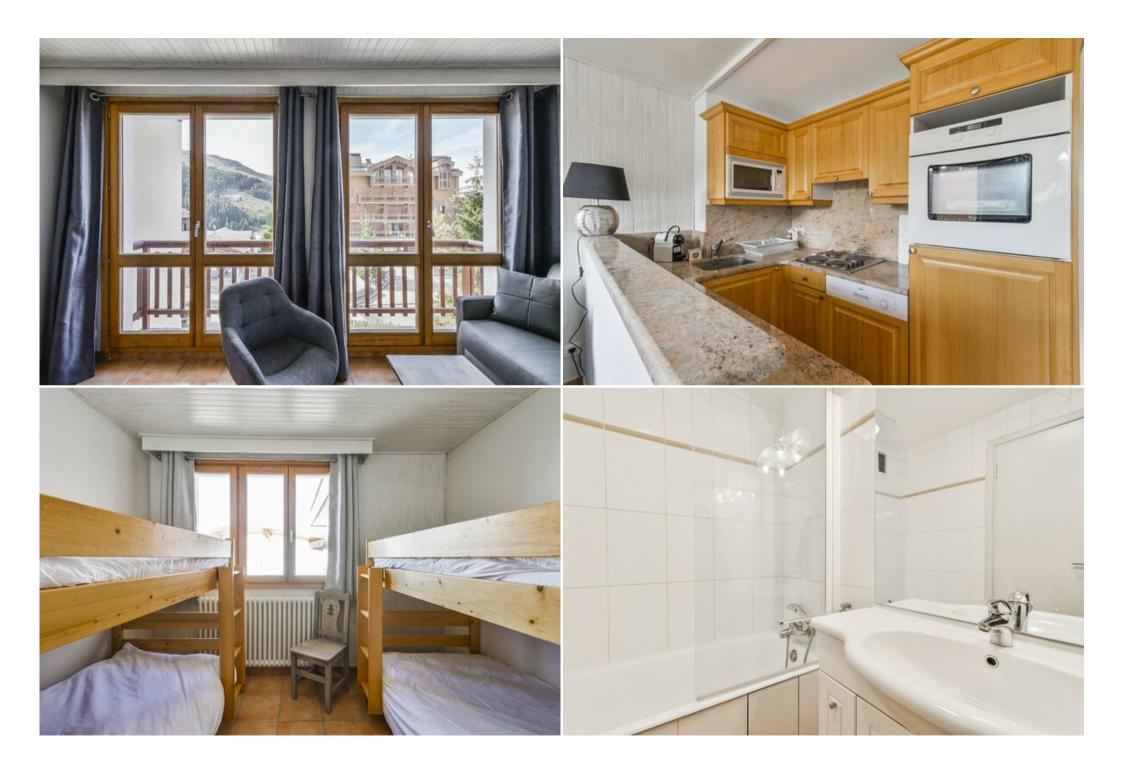

1 bedroom 35 sq-m apartment for 5 persons on the 2nd floor of the residence without lift. Entrance with storages. Living-area with bay windows leading to a small balcony exposed North-West with view on the mountains and on the ski slopes.

Open plan kitchen: combined microwave/oven, dishwasher, vitroceramic hobs, fridge, and cooking hobs.

## SLEEPING CAPACITY:

Bedroom: one set of bunk beds. Living area: one folding double bed.

Bathroom with bath and toilets.

Television and DVD player.

Wifi 4G connection extra charge (5Go/day)

This apartment is not suitable for people with reduced mobility.