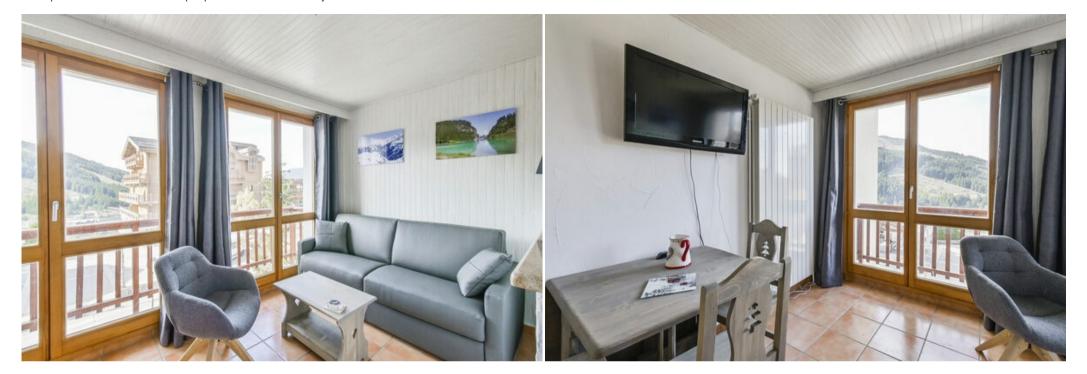

1 bedroom 35 sq-m apartment for 5 persons on the 2nd floor of the residence without lift. Entrance with storages. Living-area with bay windows leading to a small balcony exposed North-West with view on the mountains and on the ski slopes.

Open plan kitchen: combined microwave/oven, dishwasher, vitroceramic hobs, fridge, and cooking hobs.