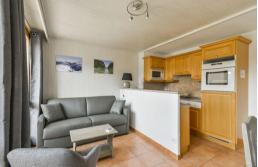

Open plan kitchen: combined microwave/oven, dishwasher, vitroceramic hobs, fridge, and cooking hobs.