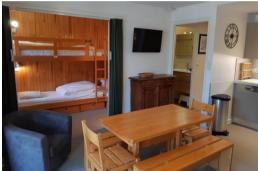

## SLEEPING CAPACITY:

Cabin (accordion wall between the cabin and the living room): 4 bunk beds Living room: one sofa bed "express".

One bathroom with bath tub Separated toilets.

Ski locker and television.
Wifi 4G connection extra charge (5Go/day)