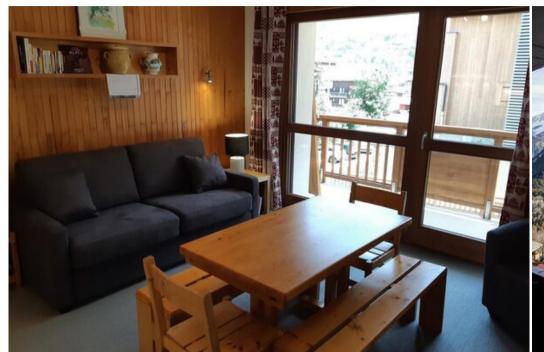

## One BEDROOM APARTMENT IN THE CENTRE OF COURCHEVEL 1550

In the resort centre, one bedroom 40 sq-m apartment for 5 persons, at the second floor of a residence with lift.

Living room with balcony exposed South East.