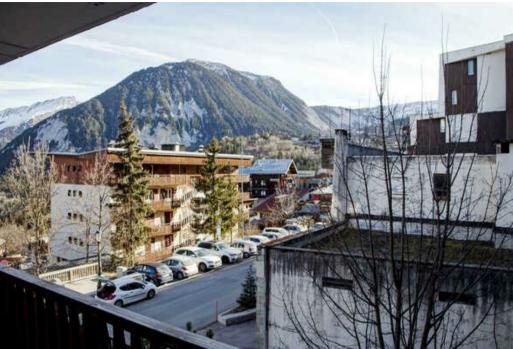

## One BEDROOM APARTMENT IN THE CENTRE OF COURCHEVEL 1550

In the resort centre, one bedroom 40 sq-m apartment for 5 persons, at the second floor of a residence with lift.

Living room with balcony exposed South East.