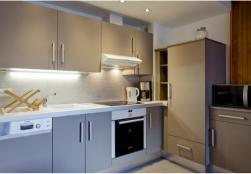

## One BEDROOM APARTMENT IN THE CENTRE OF COURCHEVEL 1550 In t

France, Courchevel, Courchevel 1550

Apartment - REF: TGS-A3456











| Nº Bedrooms: 1<br>Air conditioning | Nº Bathrooms: 1<br>Dishwasher | Nº People: 4<br>TV   | Parking<br>Washing machine | M² built: 40 m²<br>Store Room | Wifi<br>Ski Room | Communal lift<br>Cinema/tv room | Private lift |
|------------------------------------|-------------------------------|----------------------|----------------------------|-------------------------------|------------------|---------------------------------|--------------|
| Activities in resort               |                               |                      |                            |                               |                  |                                 |              |
| Skiing/Snowboarding                | Cycling                       | Cross country skiing | Hiking                     | Moun