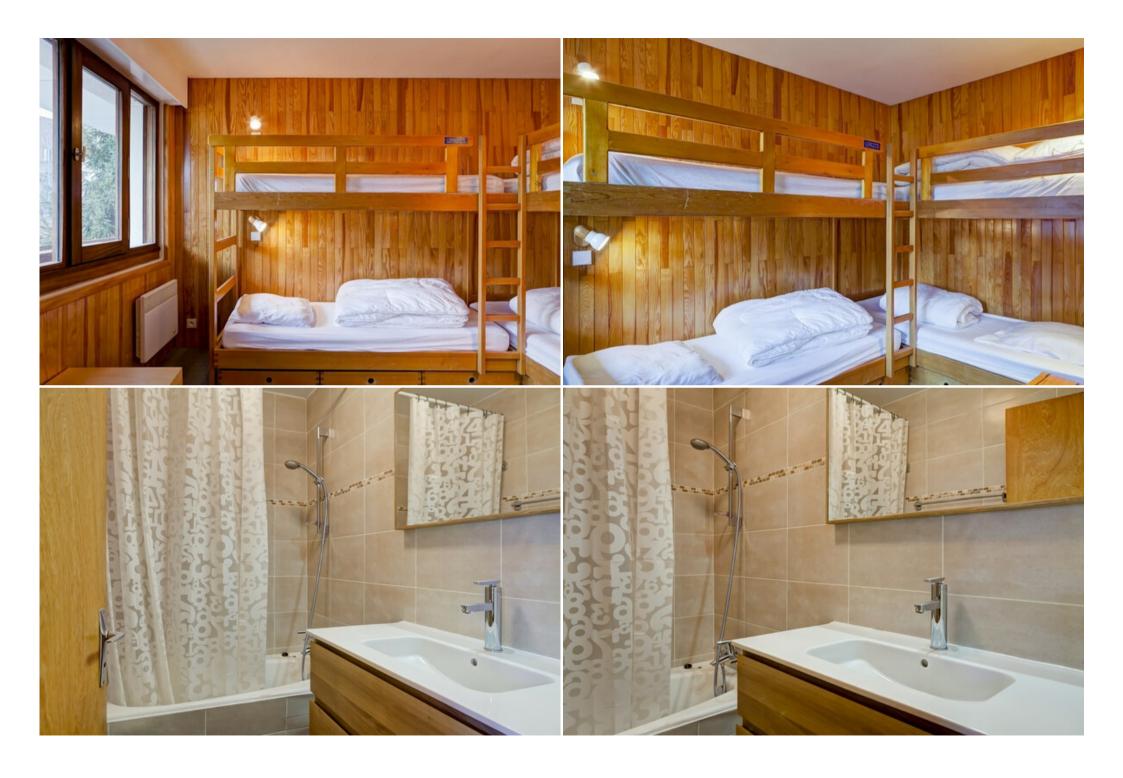

## SLEEPING CAPACITY:

Cabin (accordion wall between the cabin and the living room): 4 bunk beds Living room: one sofa bed "express".

One bathroom with bath tub Separated toilets.

Ski locker and television.
Wifi 4G connection extra charge (5Go/day)