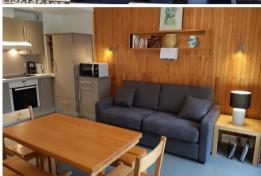

## One BEDROOM APARTMENT IN THE CENTRE OF COURCHEVEL 1550

In the resort centre, one bedroom 40 sq-m apartment for 5 persons, at the second floor of a residence with lift.

Living room with balcony exposed South East.

## SLEEPING CAPACITY:

Cabin (accordion wall between the cabin and the living room): 4 bunk beds Living room: one sofa bed "express".

One bathroom with bath tub Separated toilets.

Ski locker and television.
Wifi 4G connection extra charge (5Go/day)