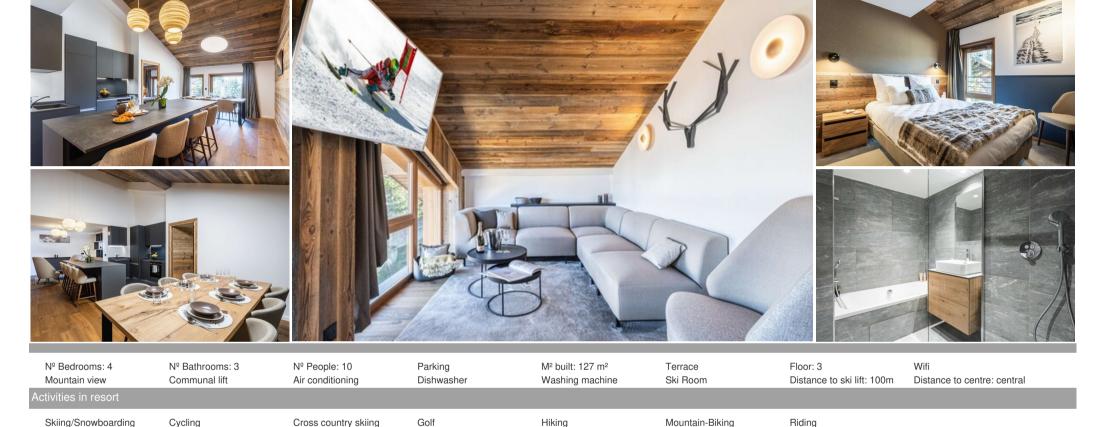

# Holiday rental 5-room flat Courchevel 1550 10 people4 bedroo

France, Courchevel, Courchevel 1550

Apartment - REF: TGS-A3463

Holiday rental

5-room flat

Courchevel 1550

10 people4 bedrooms8 beds3 shower rooms3 bathrooms

Very attractive contemporary-style duplex apartment, brand new, ideally located at the foot of the slopes and close to the centre.

127m<sup>2</sup> - Courchevel Village - sleeps 10 - close to the slopes and the centre

### Ground floor:

- Entrance hall with toilet and washbasin
- A lounge area with TV and a breathtaking view of the mountains
- A fully-equipped open-plan kitchen opening onto a dining area
- A double bedroom with a 140x200 bed, TV and en-suite bathroom with shower.

### First floor:

- A toilet with washbasin
- A double or twin bedroom (double bed 180x200 or 2 separate beds 90x200), TV and beautiful views of the mountains
- Separate bathroom and shower
- One blind bedroom with 2 bunk beds (sleeps 4, 80x190)
- A double bedroom with a 140x200 bed, TV, en-suite bathroom and shower, small office area and balcony.

## Other facilities

1 ski locker

1 private parking space

lift

In your winter rental: linen (sheets and towels), beds made on arrival, welcome pack and end-of-stay cleaning. Optional services may be available on request (extra cleaning, mid-stay linen change, chef, etc.).