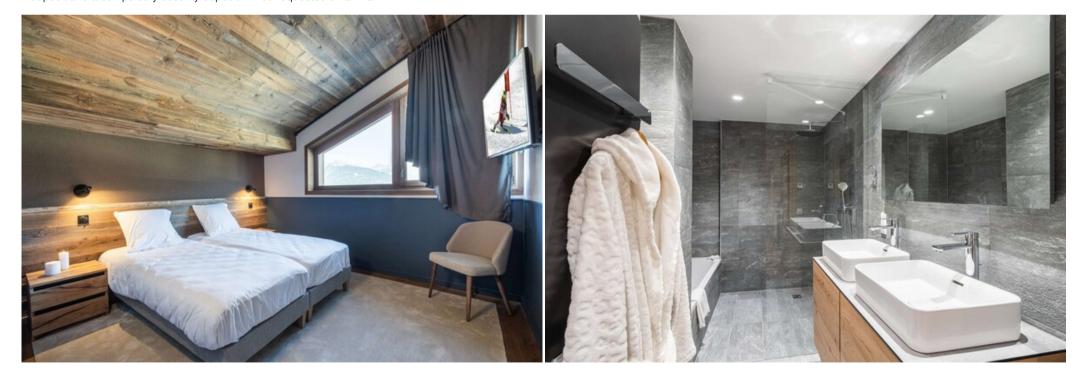

### First floor:

- A toilet with washbasin
- A double or twin bedroom (double bed 180x200 or 2 separate beds 90x200), TV and beautiful views of the mountains
- Separate bathroom and shower
- One blind bedroom with 2 bunk beds (sleeps 4, 80x190)
- A double bedroom with a 140x200 bed, TV, en-suite bathroom and shower, small office area and balcony.