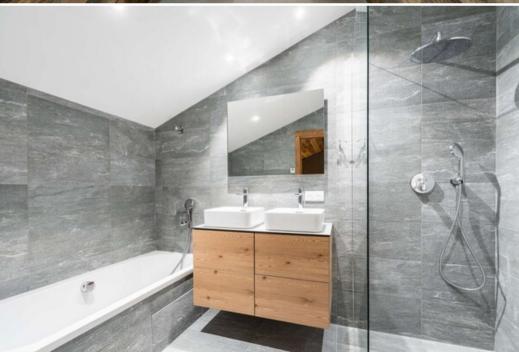

### Ground floor:

- Entrance hall with toilet and washbasin
- A lounge area with TV and a breathtaking view of the mountains
- A fully-equipped open-plan kitchen opening onto a dining area
- A double bedroom with a 140x200 bed, TV and en-suite bathroom with shower.

### First floor:

- A toilet with washbasin
- A double or twin bedroom (double bed 180x200 or 2 separate beds 90x200), TV and beautiful views of the mountains
- Separate bathroom and shower
- One blind bedroom with 2 bunk beds (sleeps 4, 80x190)
- A double bedroom with a 140x200 bed, TV, en-suite bathroom and shower, small office area and balcony.