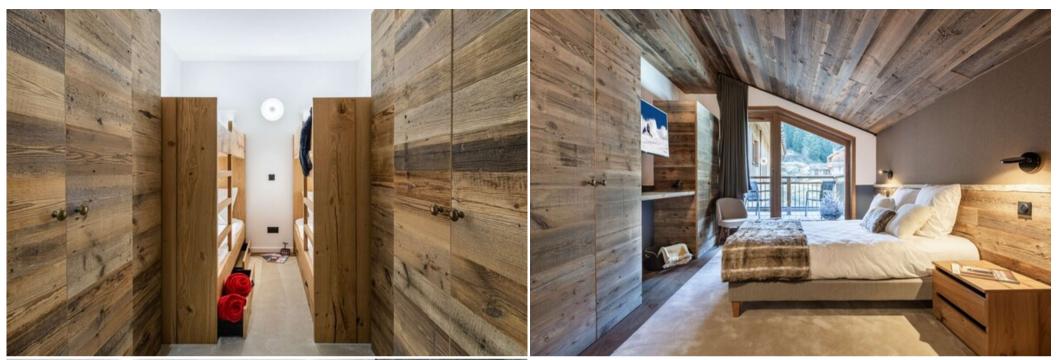

### First floor:

- A toilet with washbasin
- A double or twin bedroom (double bed 180x200 or 2 separate beds 90x200), TV and beautiful views of the mountains
- Separate bathroom and shower
- One blind bedroom with 2 bunk beds (sleeps 4, 80x190)
- A double bedroom with a 140x200 bed, TV, en-suite bathroom and shower, small office area and balcony.