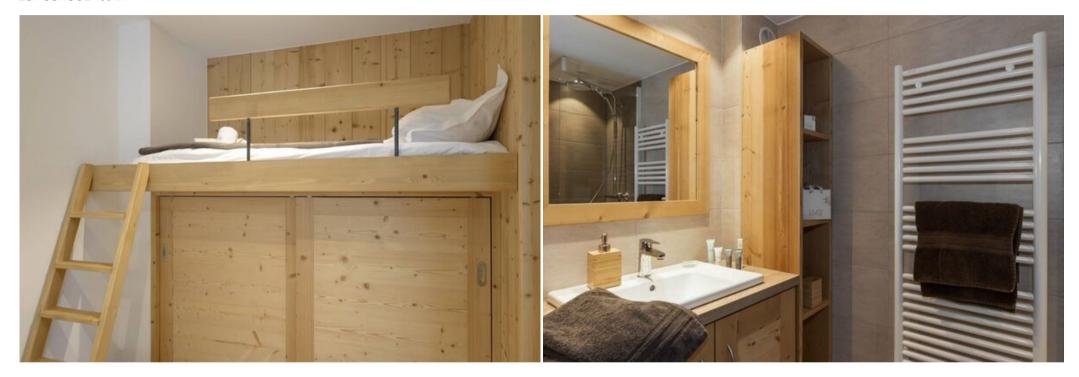

## It is composed of:

- A living room with a living-dining room, convertible sofa, television, balcony
- A fully equipped open kitchen (oven, dishwasher, Nespresso ...)
- A bedroom with 2 pull-out beds making a double bed 160x190 and 1 high bed 90x190
- A shower room
- Separate toilet