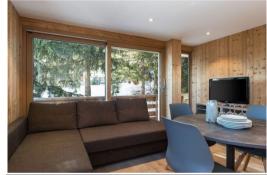

Mountain decoration and beautiful view from the living room for this completely renovated apartment. 35sqm - Courchevel 1850 - 2/4 people - resort center

## It is composed of:

- A living room with a living-dining room, convertible sofa, television, balcony
- A fully equipped open kitchen (oven, dishwasher, Nespresso ...)
- A bedroom with 2 pull-out beds making a double bed 160x190 and 1 high bed 90x190
- A shower room
- Separate toilet