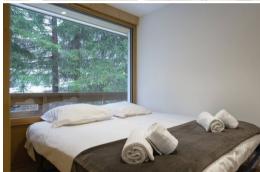

## It is composed of:

- A living room with a living-dining room, convertible sofa, television, balcony
- A fully equipped open kitchen (oven, dishwasher, Nespresso ...)
- A bedroom with 2 pull-out beds making a double bed 160x190 and 1 high bed 90x190
- A shower room
- Separate toilet