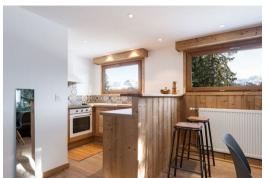

## It is composed of:

- A living room with a living-dining room, convertible sofa, television, balcony
- A fully equipped open kitchen (oven, dishwasher, Nespresso ...)
- A bedroom with 2 pull-out beds making a double bed 160x190 and 1 high bed 90x190
- A shower room
- Separate toilet