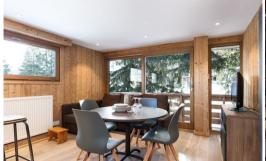

Mountain decoration and beautiful view from the living room for this completely renovated apartment. 35sqm - Courchevel 1850 - 2/4 people - resort center

## It is composed of:

- A living room with a living-dining room, convertible sofa, television, balcony
- A fully equipped open kitchen (oven, dishwasher, Nespresso ...)
- A bedroom with 2 pull-out beds making a double bed 160x190 and 1 high bed 90x190
- A shower room
- Separate toilet