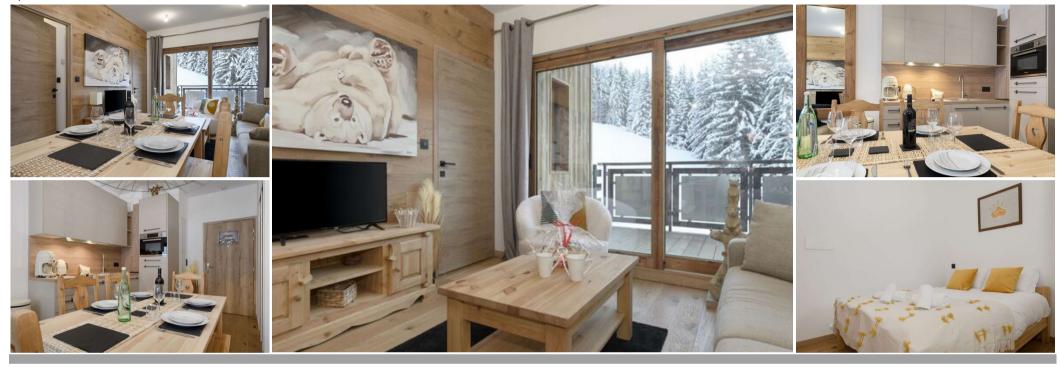

## Apartment for rent in Courchevel 1650

France, Courchevel, Courchevel 1650

Apartment - REF: TGS-A3481

Nº Bedrooms: 2 Nº Bathrooms: 1 Nº People: 4 Parking M² built: 36 m² Dishwasher TV Washing machine

Brand new apartement with a beautiful view on the snowy pine trees and mountains around. Apartment  $36m^2 - 4$  people - Courchevel Moriond

## It is composed of:

- A living room/lounge/dining room with television, dining table opening onto the fitted kitchen (dishwasher, kettle, oven, SMEG coffee maker). Access to the balcony through the bay window in the living room.
- A double bedroom
- A cabin with two bunk beds, a closet and a skylight.
- A bathroom with shower, toilet and sink.