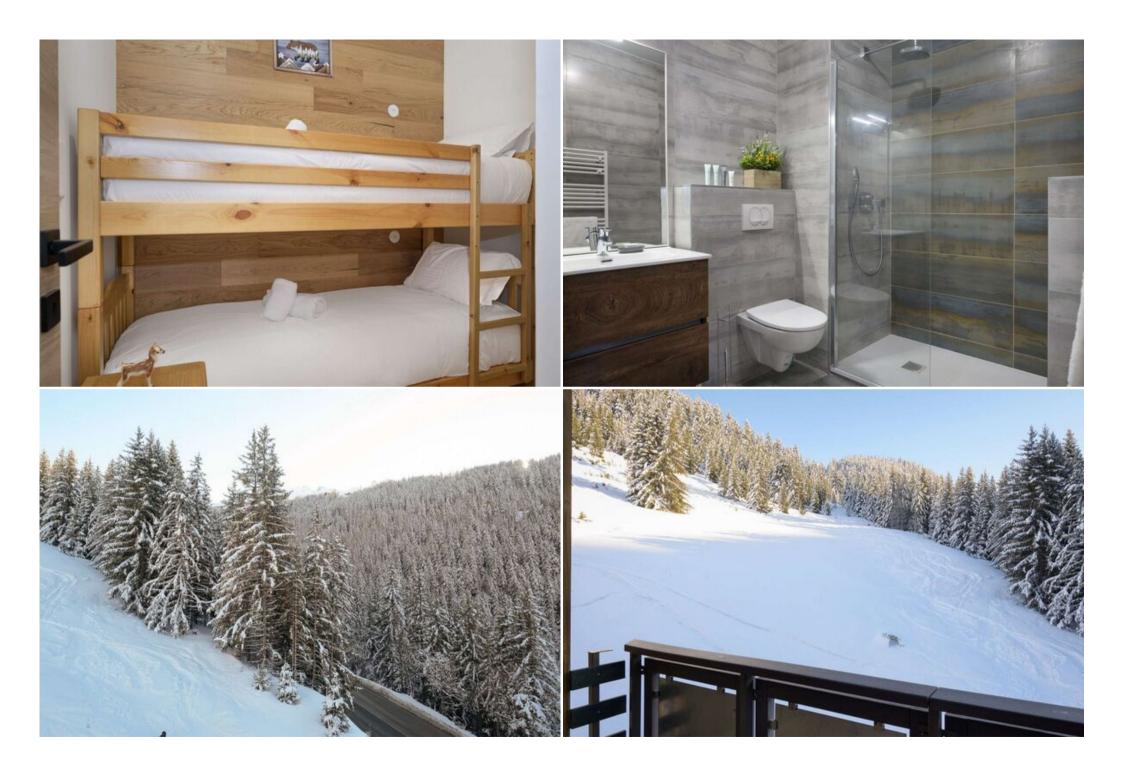

## Apartment for rent in Courchevel 1650

France, Courchevel, Courchevel 1650

Apartment - REF: TGS-A3481

Nº Bedrooms: 2 Nº Bathrooms: 1 Nº People: 4 Parking M² built: 36 m² Dishwasher TV Washing machine

Brand new apartement with a beautiful view on the snowy pine trees and mountains around. Apartment  $36m^2 - 4$  people - Courchevel Moriond

## It is composed of:

- A living room/lounge/dining room with television, dining table opening onto the fitted kitchen (dishwasher, kettle, oven, SMEG coffee maker). Access to the balcony through the bay window in the living room.
- A double bedroom
- A cabin with two bunk beds, a closet and a skylight.
- A bathroom with shower, toilet and sink.