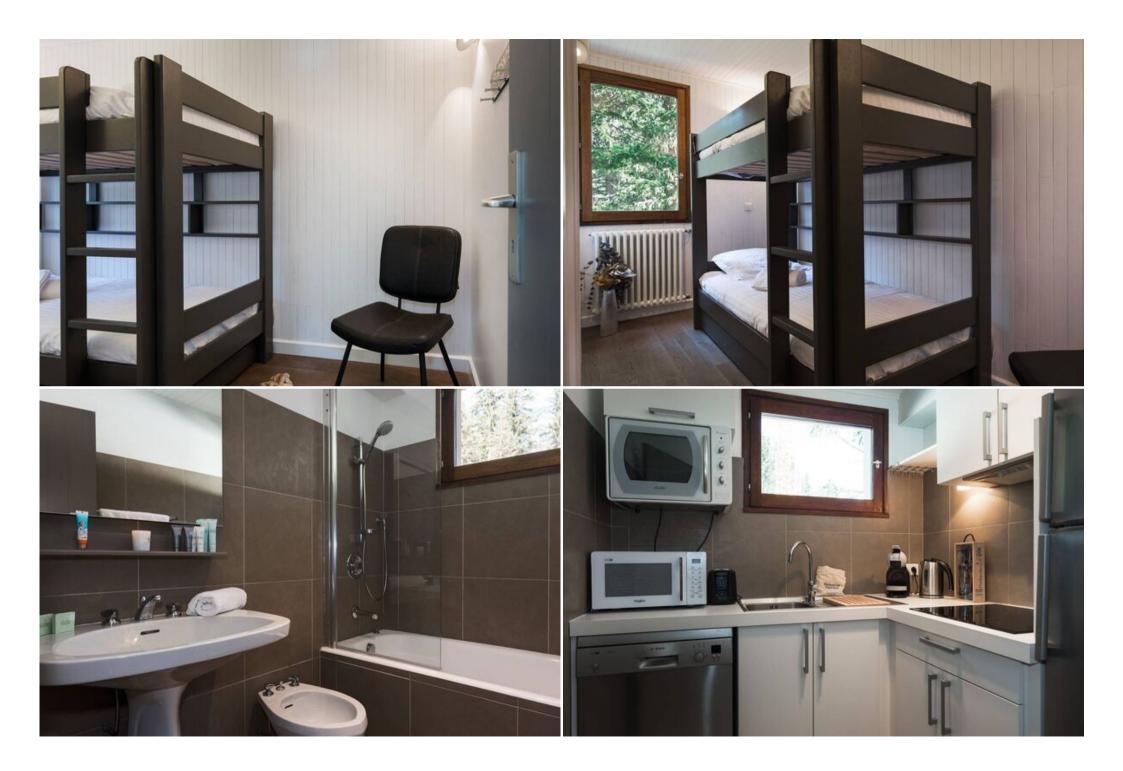

## It's made of:

- 1 living room with TV and fireplace
- 1 large balcony facing south
- 1 fully equipped kitchen (Kettle, toaster, Dolce Gusto coffee machine, microwave, oven, fridge with freezer, dishwasher, etc ...)
- 1 bedroom with a double bed 160x190
- 1 bedroom with bunk beds (2 beds 90x190)
- 1 bathroom with bidet
- Independent toilets