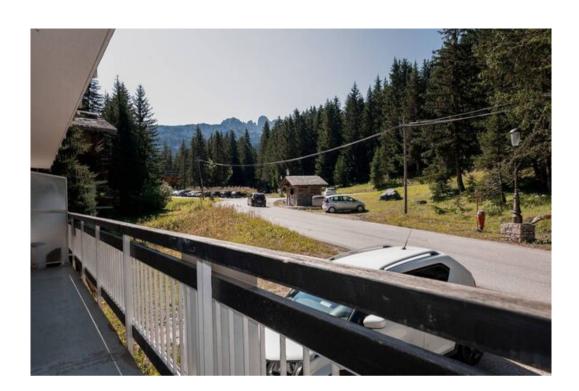

## Apartment for holidays in Courchevel 1650

France, Courchevel, Courchevel 1650

Apartment - REF: TGS-A3482

Very well-kept decoration for this completely renovated apartment located at the entrance to the forest.

## It's made of:

- 1 living room with TV and fireplace
- 1 large balcony facing south
- 1 fully equipped kitchen (Kettle, toaster, Dolce Gusto coffee machine, microwave, oven, fridge with freezer, dishwasher, etc ...)
- 1 bedroom with a double bed 160x190
- 1 bedroom with bunk beds (2 beds 90x190)
- 1 bathroom with bidet
- Independent toilets