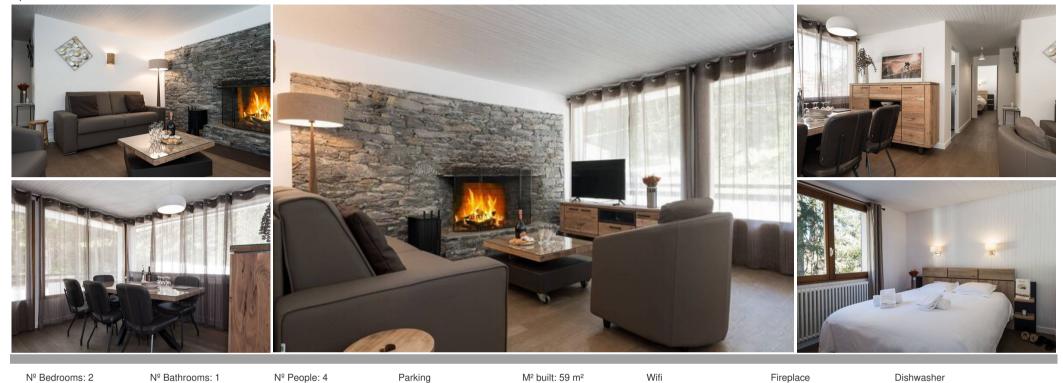

## Apartment for holidays in Courchevel 1650

France, Courchevel, Courchevel 1650

Apartment - REF: TGS-A3482

Very well-kept decoration for this completely renovated apartment located at the entrance to the forest.

59sqm - Courchevel Moriond - 4 people - Belvédère area

## It's made of:

- 1 living room with TV and fireplace
- 1 large balcony facing south
- 1 fully equipped kitchen (Kettle, toaster, Dolce Gusto coffee machine, microwave, oven, fridge with freezer, dishwasher, etc ...)
- 1 bedroom with a double bed 160x190
- 1 bedroom with bunk beds (2 beds 90x190)
- 1 bathroom with bidet
- Independent toilets

Other : Ski locker

wifi