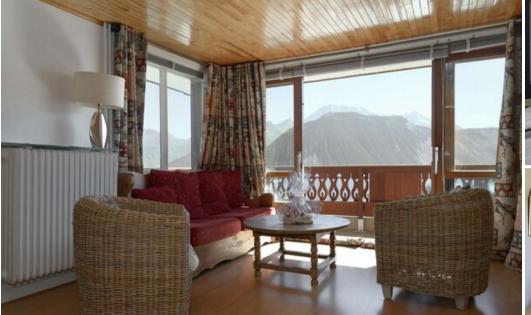

Bright flat with stunning views of the resort and mountains. Ideally located in the centre of the resort, very close to the slopes. 65m<sup>2</sup> - Courchevel 1850 - sleeps 4/6 - resort centre

It is composed as follows:

Spacious living room with access to the corner balcony, with TV and fireplace,

Fully equipped open-plan kitchen,

2 double bedrooms with beds 140 x 190

1 bedroom with bunk beds 80 x 190

1 shower room

Separate toilet