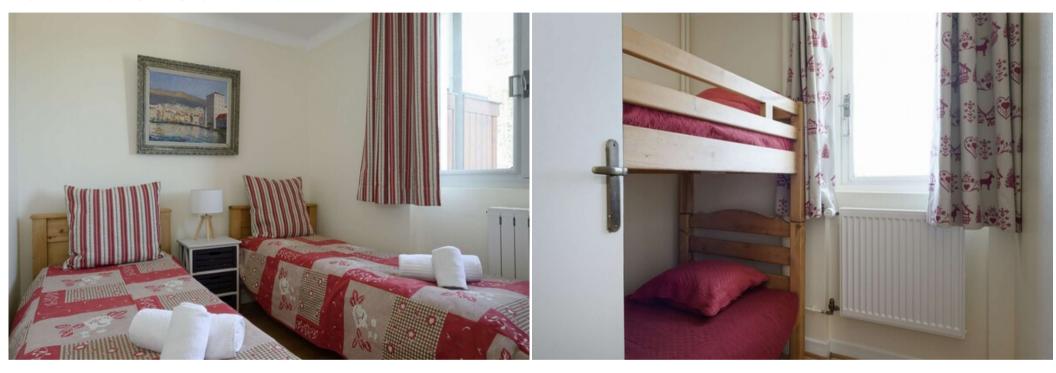

Spacious living room with access to the corner balcony, with TV and fireplace,

Fully equipped open-plan kitchen,

2 double bedrooms with beds 140 x 190

1 bedroom with bunk beds 80 x 190

1 shower room

Separate toilet