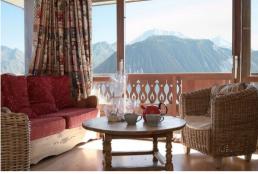

Bright flat with stunning views of the resort and mountains. Ideally located in the centre of the resort, very close to the slopes. 65m<sup>2</sup> - Courchevel 1850 - sleeps 4/6 - resort centre

It is composed as follows:

Spacious living room with access to the corner balcony, with TV and fireplace,

Fully equipped open-plan kitchen,

2 double bedrooms with beds 140 x 190

1 bedroom with bunk beds 80 x 190

1 shower room

Separate toilet