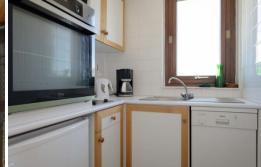

Spacious living room with access to the corner balcony, with TV and fireplace,

Fully equipped open-plan kitchen,

2 double bedrooms with beds 140 x 190

1 bedroom with bunk beds 80 x 190

1 shower room

Separate toilet