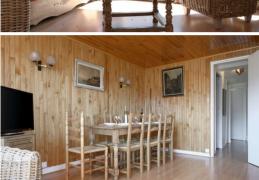

Spacious living room with access to the corner balcony, with TV and fireplace,

Fully equipped open-plan kitchen,

2 double bedrooms with beds 140 x 190

1 bedroom with bunk beds 80 x 190

1 shower room

Separate toilet