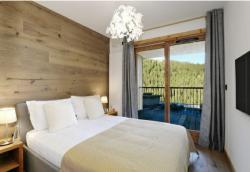

New apartment - Ski in - Courchevel 1650

4 rooms, 69m², equipped for 6 people located on the 2nd floor with elevator.

- 1 living room with TV sofa, dining room, equipped open kitchen
- 1 double bedroom (140x190), TV
- 1 twin bedroom (80x200), TV
- 1 twin bedroom (80x200), TV
- 1 bathroom with separate WC
- 1 shower room with washing machine and separate toilet