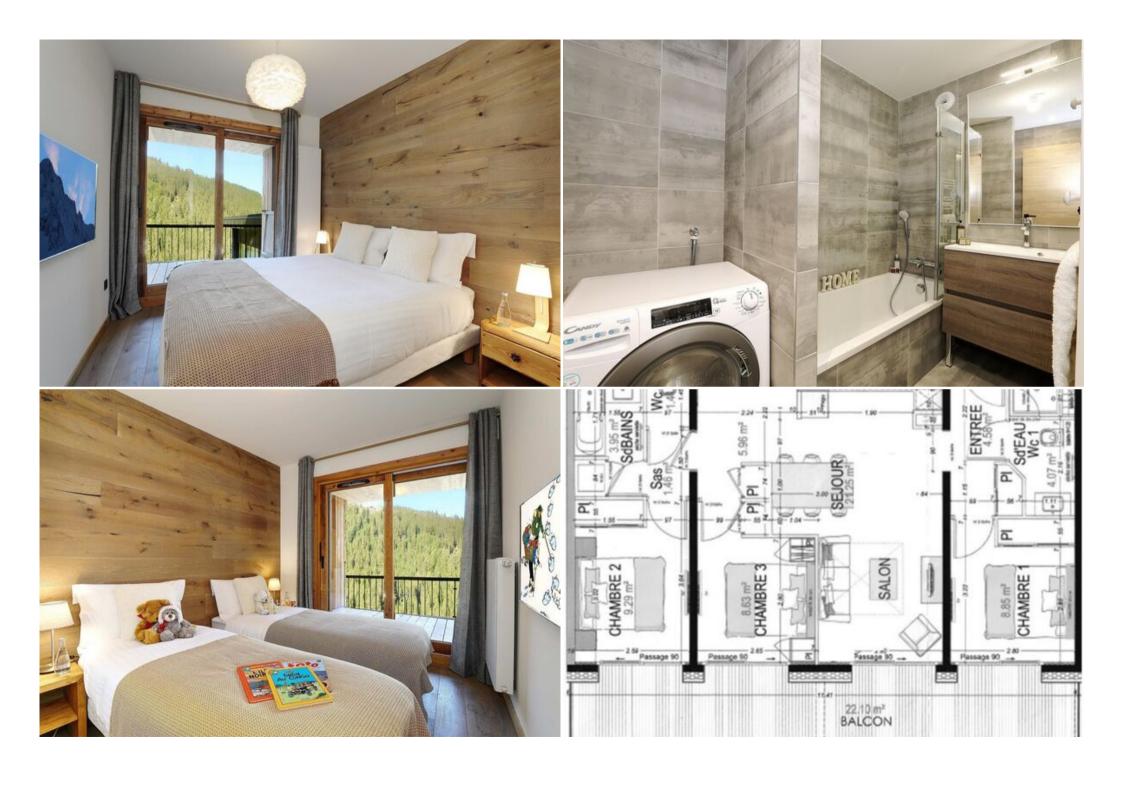

New apartment - Ski in - Courchevel 1650

4 rooms, 69m², equipped for 6 people located on the 2nd floor with elevator.

- 1 living room with TV sofa, dining room, equipped open kitchen
- 1 double bedroom (140x190), TV
- 1 twin bedroom (80x200), TV
- 1 twin bedroom (80x200), TV
- 1 bathroom with separate WC
- 1 shower room with washing machine and separate toilet