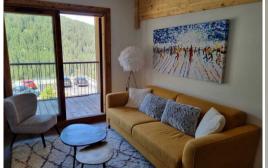

New apartment - Ski in - Courchevel 1650

4 rooms, 69m², equipped for 6 people located on the 2nd floor with elevator.

- 1 living room with TV sofa, dining room, equipped open kitchen
- 1 double bedroom (140x190), TV
- 1 twin bedroom (80x200), TV
- 1 twin bedroom (80x200), TV
- 1 bathroom with separate WC
- 1 shower room with washing machine and separate toilet