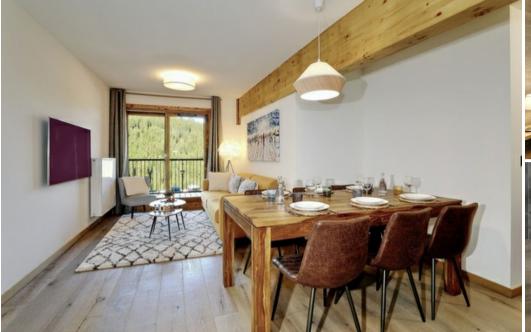

New apartment - Ski in - Courchevel 1650

4 rooms, 69m², equipped for 6 people located on the 2nd floor with elevator.

- 1 living room with TV sofa, dining room, equipped open kitchen
- 1 double bedroom (140x190), TV
- 1 twin bedroom (80x200), TV
- 1 twin bedroom (80x200), TV
- 1 bathroom with separate WC
- 1 shower room with washing machine and separate toilet