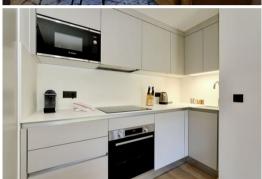

New apartment - Ski in - Courchevel 1650

4 rooms, 69m², equipped for 6 people located on the 2nd floor with elevator.

- 1 living room with TV sofa, dining room, equipped open kitchen
- 1 double bedroom (140x190), TV
- 1 twin bedroom (80x200), TV
- 1 twin bedroom (80x200), TV
- 1 bathroom with separate WC
- 1 shower room with washing machine and separate toilet