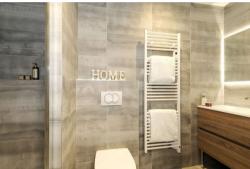

New apartment - Ski in - Courchevel 1650

4 rooms, 69m², equipped for 6 people located on the 2nd floor with elevator.

- 1 living room with TV sofa, dining room, equipped open kitchen
- 1 double bedroom (140x190), TV
- 1 twin bedroom (80x200), TV
- 1 twin bedroom (80x200), TV
- 1 bathroom with separate WC
- 1 shower room with washing machine and separate toilet