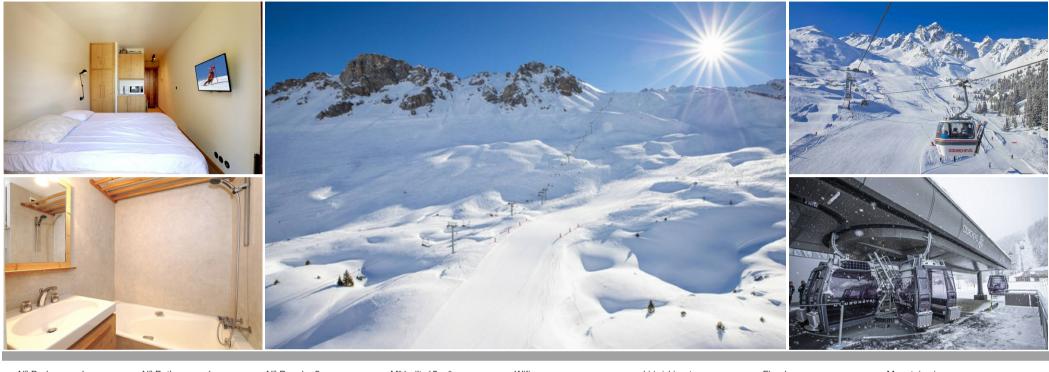

## Charming studio in Jardin Alpin Courchevel 1850 Studio, 15m<sup>2</sup>

France, Courchevel, Courchevel 1850, Jardin Alpin

| № Bedrooms: 1<br>Ski Room | № Bathrooms: 1       | Nº People: 2 | M² built: 15 m² | Wifi   | ski-in/ski-out | Fireplace | Mountain view |  |
|---------------------------|----------------------|--------------|-----------------|--------|----------------|-----------|---------------|--|
| Activities in resort      |                      |              |                 |        |                |           |               |  |
| Skiing/Snowboarding       | Cross country skiing | Hiking       | Mountain-Biking | Riding |                |           |               |  |

Charming studio - Courchevel 1850 - Jardin Alpin

Studio, 15m<sup>2</sup>, equipped for 2 people, located on the 4th floor with lift

Living room with double bed (160  $\times$ 190) and TV.

A fully-equipped kitchenette (fridge, hob).

Bathroom and toilet.

Apartment - REF: TGS-A3522

Features :

- New flat

- Ski locker

- Outdoor parking space.

- Nice view of the Plantrey piste

Services included :