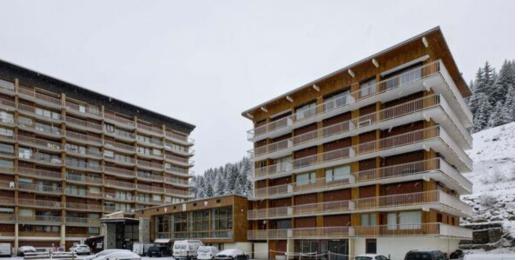

## 3 bedrooms 95sq-m in Courchevel 1650 ski in/ski out

France, Courchevel, Courchevel 1650. Ariondaz

Apartment - REF: TGS-A3530

|                      | NAME OF TAXABLE PARTY. |                 |                 |          |                            |                             |                  |
|----------------------|------------------------|-----------------|-----------------|----------|----------------------------|-----------------------------|------------------|
| № Bedrooms: 3        | Nº Bathrooms: 2        | Nº People: 8    | M² built: 95 m² | Floor: 9 | Wifi                       | ski-in/ski-out              | Air conditioning |
| Dishwasher           | TV                     | Washing machine | Pets allowed    | Ski Room | Distance to ski lift: 100m | Distance to centre: central |                  |
| Activities in resort |                        |                 |                 |          |                            |                             |                  |
| Skiing/Snowboarding  | Cross country skiing   | Hiking          | Mountain-Biking | Riding   | Tennis                     |                             |                  |

3 bedrooms 95sq-m, 1\*, ski in/ski out apartment for 8 persons on the 9th floor of the residence with lift. Balcony exposed East, South and West with view on the mountains.

Living room with sofa, dining area, flat screen TV, DVD player, Iphone music player, and large windows. Kitchen open on the living room: oven, microwave, electric hobs, dishwasher, cooker hood and fridge with freezer.