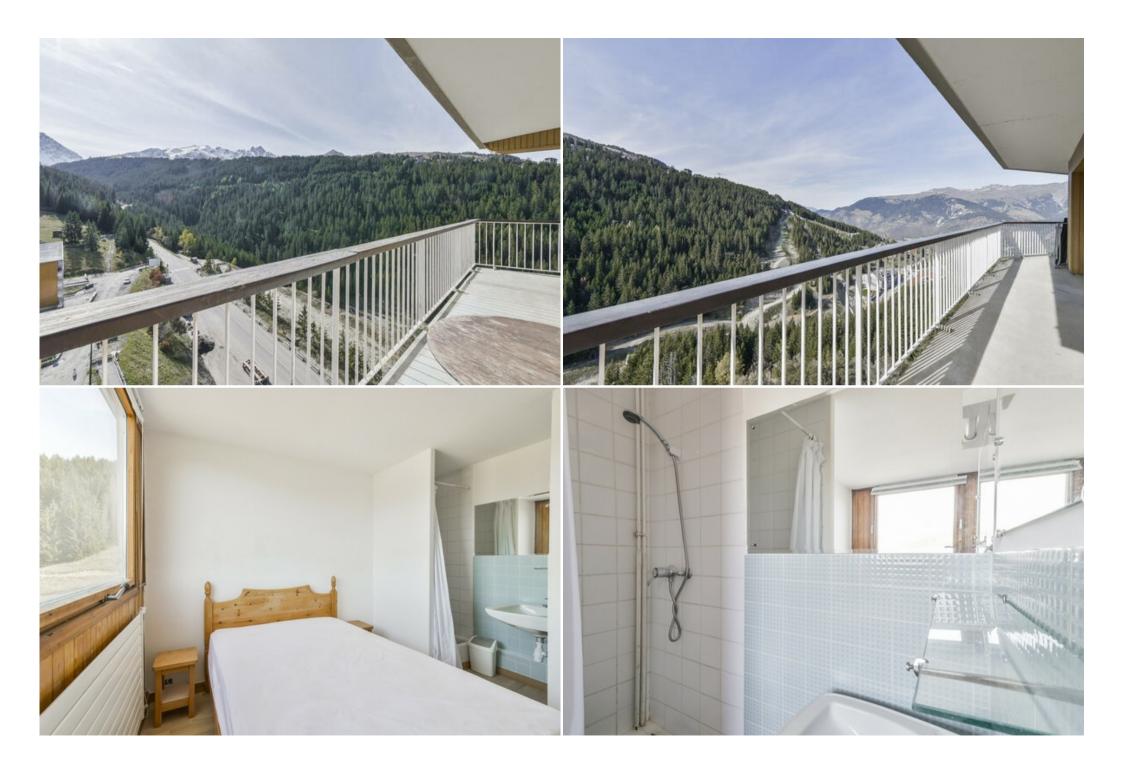

3 bedrooms 95sq-m, 1\*, ski in/ski out apartment for 8 persons on the 9th floor of the residence with lift. Balcony exposed East, South and West with view on the mountains.

Living room with sofa, dining area, flat screen TV, DVD player, Iphone music player, and large windows. Kitchen open on the living room: oven, microwave, electric hobs, dishwasher, cooker hood and fridge with freezer.

## SLEEPING CAPACITY:

Bedroom 1: One bunk bed and one single bed, Ouest facing balcony

Bedroom 2: Double bed, Ouest facing balcony

Bedroom 3: Double bed, shower, North West facing balcony

Living room: Sofa bed (130cm)

Separated toilets.

Bathroom with toilets and washing machine.

Ski locker. Outside parking space.

Wifi 4G connection extra charge (5Go/day)

This apartment is not suitable for people with reduced mobility.