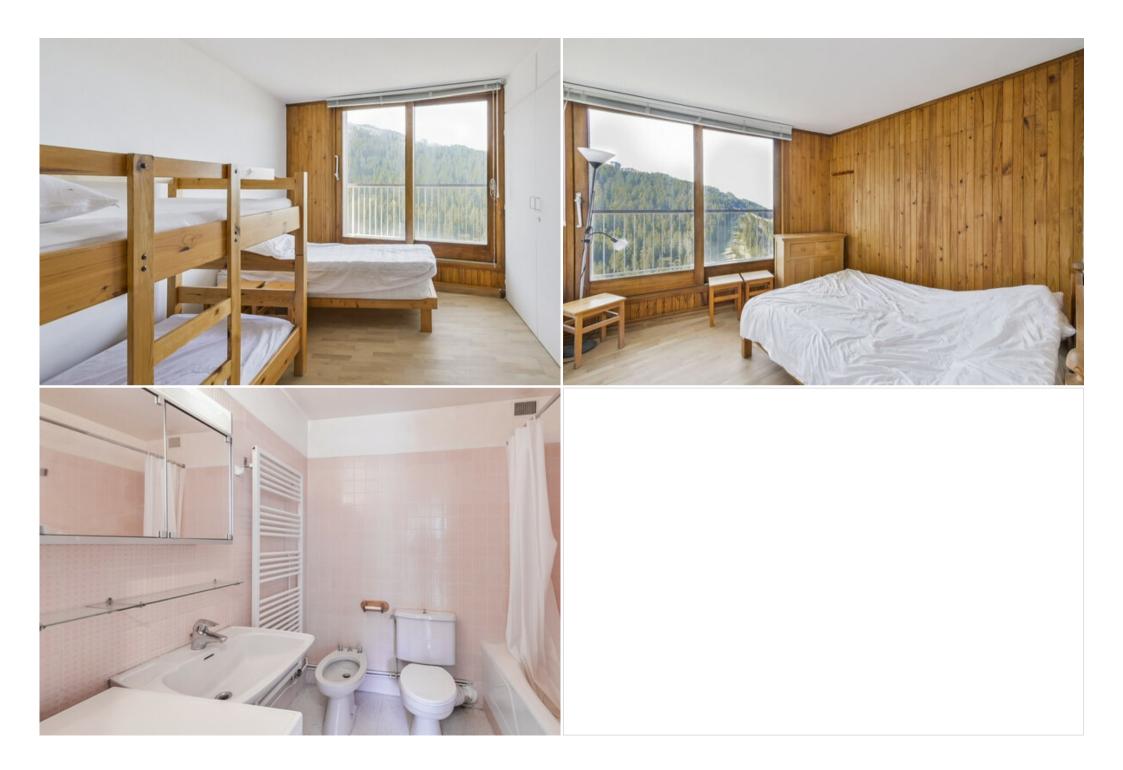

## SLEEPING CAPACITY:

Bedroom 1: One bunk bed and one single bed, Ouest facing balcony

Bedroom 2: Double bed, Ouest facing balcony

Bedroom 3: Double bed, shower, North West facing balcony

Living room: Sofa bed (130cm)

Separated toilets.

Bathroom with toilets and washing machine.

Ski locker. Outside parking space.

Wifi 4G connection extra charge (5Go/day)

This apartment is not suitable for people with reduced mobility.