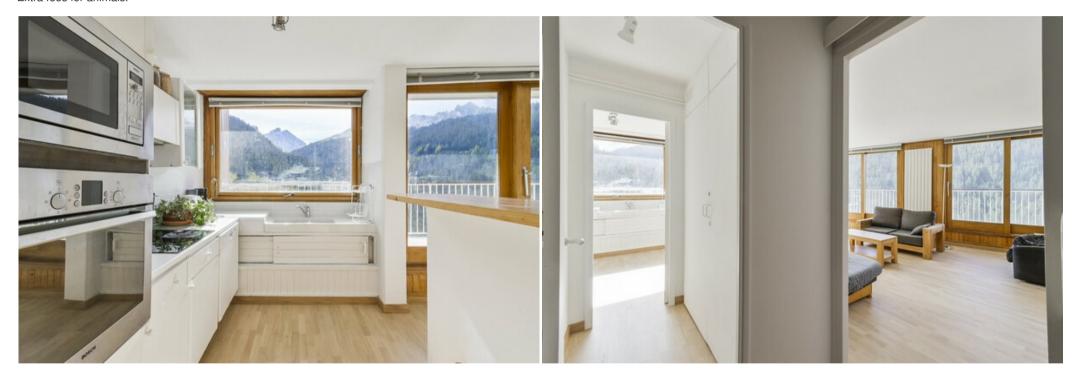

3 bedrooms 95sq-m, 1\*, ski in/ski out apartment for 8 persons on the 9th floor of the residence with lift. Balcony exposed East, South and West with view on the mountains.

Living room with sofa, dining area, flat screen TV, DVD player, Iphone music player, and large windows. Kitchen open on the living room: oven, microwave, electric hobs, dishwasher, cooker hood and fridge with freezer.