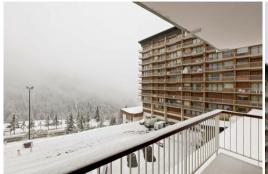

3 bedrooms 95sq-m, 1\*, ski in/ski out apartment for 8 persons on the 9th floor of the residence with lift. Balcony exposed East, South and West with view on the mountains.

Living room with sofa, dining area, flat screen TV, DVD player, Iphone music player, and large windows. Kitchen open on the living room: oven, microwave, electric hobs, dishwasher, cooker hood and fridge with freezer.