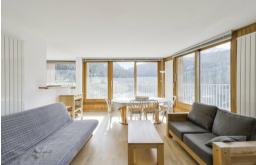

3 bedrooms 95sq-m, 1\*, ski in/ski out apartment for 8 persons on the 9th floor of the residence with lift. Balcony exposed East, South and West with view on the mountains.

Living room with sofa, dining area, flat screen TV, DVD player, Iphone music player, and large windows. Kitchen open on the living room: oven, microwave, electric hobs, dishwasher, cooker hood and fridge with freezer.

## SLEEPING CAPACITY:

Bedroom 1: One bunk bed and one single bed, Ouest facing balcony

Bedroom 2: Double bed, Ouest facing balcony

Bedroom 3: Double bed, shower, North West facing balcony

Living room: Sofa bed (130cm)