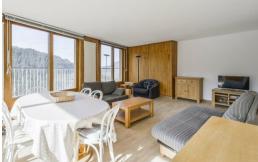

3 bedrooms 95sq-m, 1\*, ski in/ski out apartment for 8 persons on the 9th floor of the residence with lift. Balcony exposed East, South and West with view on the mountains.

Living room with sofa, dining area, flat screen TV, DVD player, Iphone music player, and large windows. Kitchen open on the living room: oven, microwave, electric hobs, dishwasher, cooker hood and fridge with freezer.