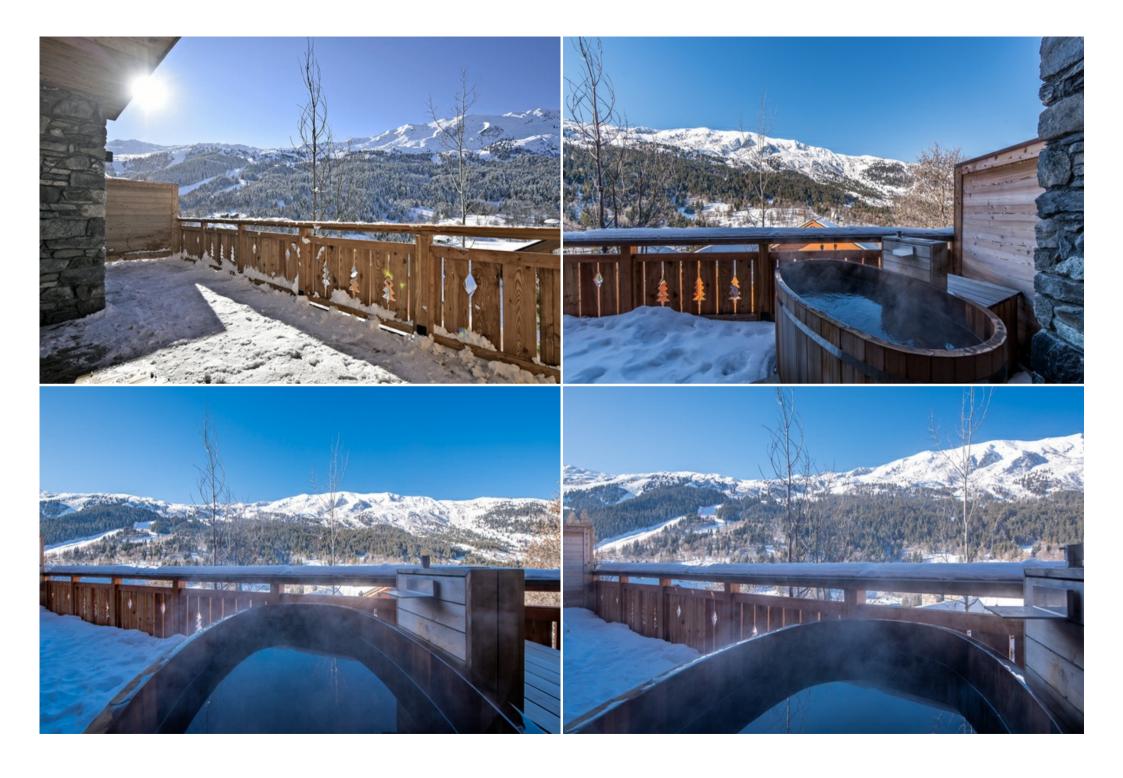

## About this property

Brand new 86 m² flat, located a stone's throw from the resort centre, in the brand new, prestigious residence. Enjoy incredible views of the peaks and access to the slopes and shops in just 3 minutes on foot. And to relax, you can enjoy a Nordic bath on the terrace.

## Benefits of this accommodation:

- Access to the resort centre 200m away
- Unobstructed view of the summits
- 2 parking spaces
- Nordic bath on the terrace
- Electric fireplace
- WIFI
- Nordic bath on the balcony

Composition of the property

Composition of the property:

- Entrance
- Kitchen open to dining room
- Living room with television and electric fireplace
- West-facing balcony with stunning views of the peaks and private Nordic bath
- Bedroom 1: double bed and television, with bathroom and toilet
- Bedroom 2: double bed (no window to the outside), television and shower room
- Bedroom 3: cabin room with 4 bunk beds (no window to the outside) and shower room