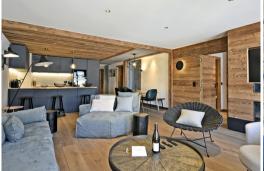

Composition of the property

Composition of the property:

- Entrance
- Kitchen open to dining room
- Living room with television and electric fireplace
- West-facing balcony with stunning views of the peaks and private Nordic bath
- Bedroom 1: double bed and television, with bathroom and toilet
- Bedroom 2: double bed (no window to the outside), television and shower room
- Bedroom 3: cabin room with 4 bunk beds (no window to the outside) and shower room

Boasting an exclusive location, the residence provides access to the shops and slopes in just a few minutes on foot. This intimate, charming residence comprises just 9 flats for the peace and quiet of its residents. Its west-facing aspect gives it uninterrupted views of the valley's peaks, as well as unique sunshine.