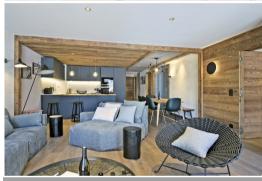

Composition of the property

Composition of the property:

- Entrance
- Kitchen open to dining room
- Living room with television and electric fireplace
- West-facing balcony with stunning views of the peaks and private Nordic bath
- Bedroom 1: double bed and television, with bathroom and toilet
- Bedroom 2: double bed (no window to the outside), television and shower room
- Bedroom 3: cabin room with 4 bunk beds (no window to the outside) and shower room

Boasting an exclusive location, the residence provides access to the shops and slopes in just a few minutes on foot. This intimate, charming residence comprises just 9 flats for the peace and quiet of its residents. Its west-facing aspect gives it uninterrupted views of the valley's peaks, as well as unique sunshine.