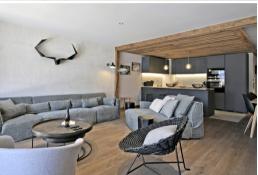

Composition of the property

Composition of the property:

- Entrance
- Kitchen open to dining room
- Living room with television and electric fireplace
- West-facing balcony with stunning views of the peaks and private Nordic bath
- Bedroom 1: double bed and television, with bathroom and toilet
- Bedroom 2: double bed (no window to the outside), television and shower room
- Bedroom 3: cabin room with 4 bunk beds (no window to the outside) and shower room