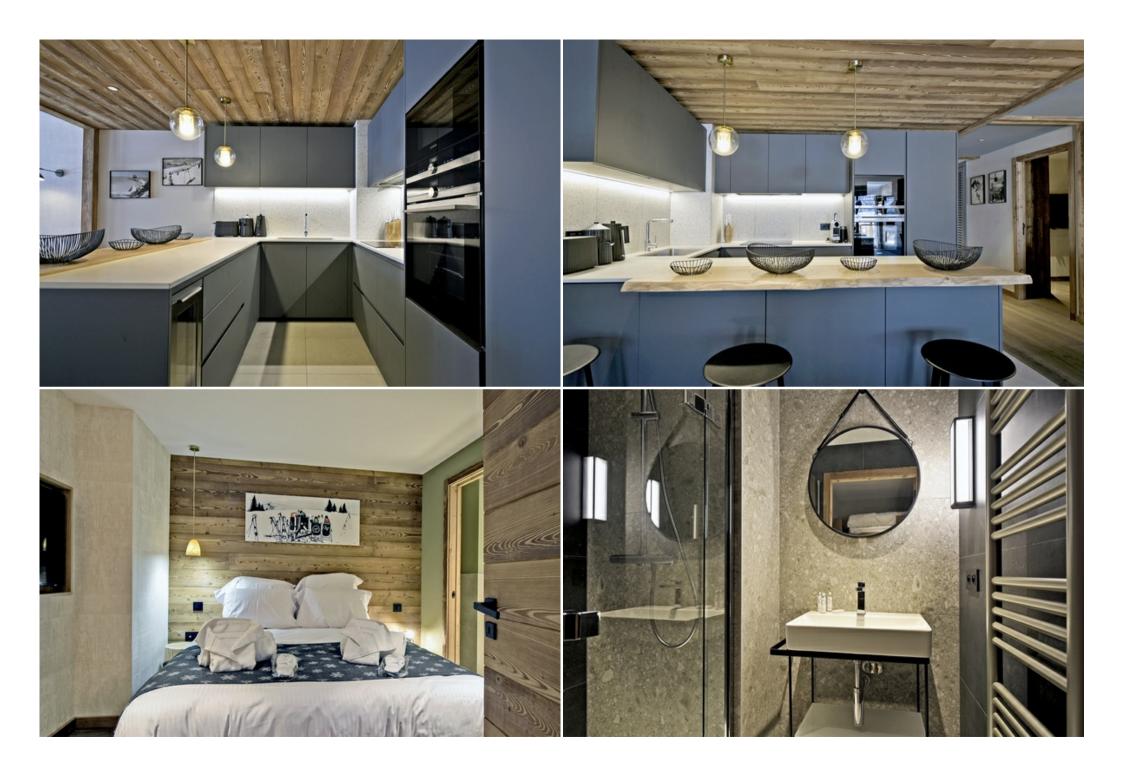

Composition of the property

Composition of the property:

- Entrance
- Kitchen open to dining room
- Living room with television and electric fireplace
- West-facing balcony with stunning views of the peaks and private Nordic bath
- Bedroom 1: double bed and television, with bathroom and toilet
- Bedroom 2: double bed (no window to the outside), television and shower room
- Bedroom 3: cabin room with 4 bunk beds (no window to the outside) and shower room