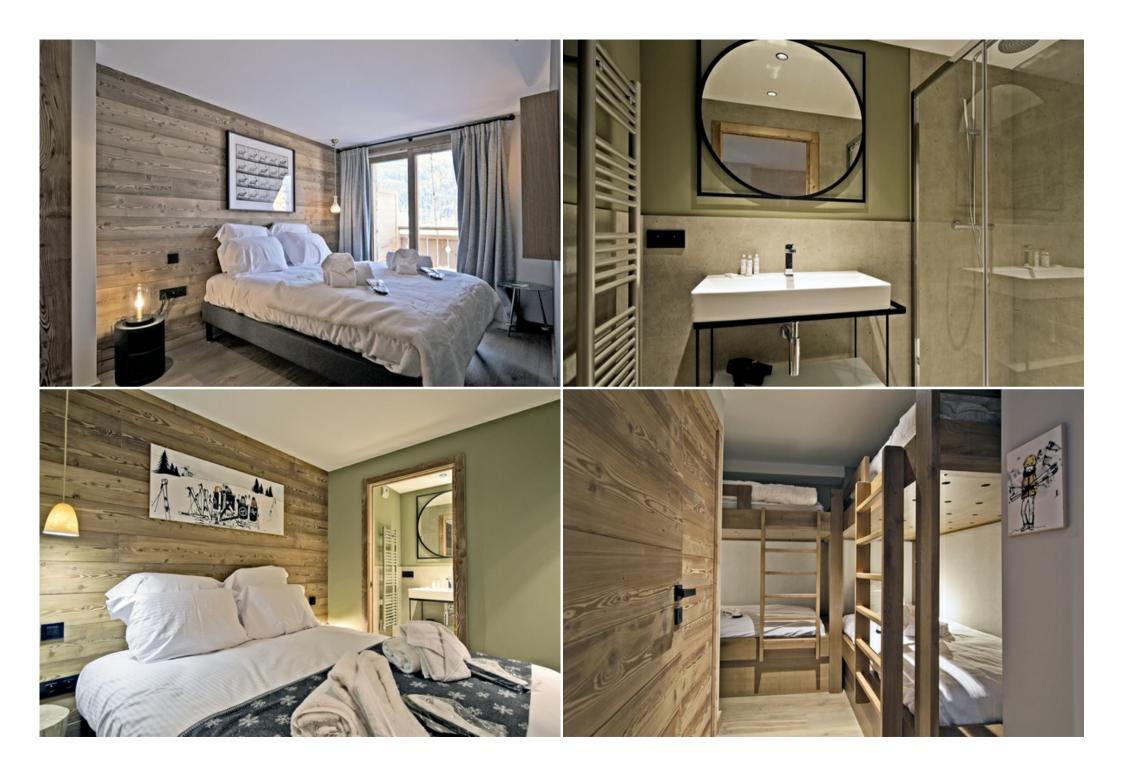

Composition of the property

Composition of the property:

- Entrance
- Kitchen open to dining room
- Living room with television and electric fireplace
- West-facing balcony with stunning views of the peaks and private Nordic bath
- Bedroom 1: double bed and television, with bathroom and toilet
- Bedroom 2: double bed (no window to the outside), television and shower room
- Bedroom 3: cabin room with 4 bunk beds (no window to the outside) and shower room