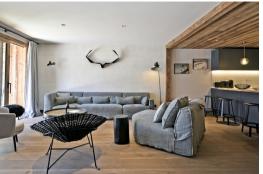

Composition of the property

Composition of the property:

- Entrance
- Kitchen open to dining room
- Living room with television and electric fireplace
- West-facing balcony with stunning views of the peaks and private Nordic bath
- Bedroom 1: double bed and television, with bathroom and toilet
- Bedroom 2: double bed (no window to the outside), television and shower room
- Bedroom 3: cabin room with 4 bunk beds (no window to the outside) and shower room

Boasting an exclusive location, the residence provides access to the shops and slopes in just a few minutes on foot. This intimate, charming residence comprises just 9 flats for the peace and quiet of its residents. Its west-facing aspect gives it uninterrupted views of the valley's peaks, as well as unique sunshine.