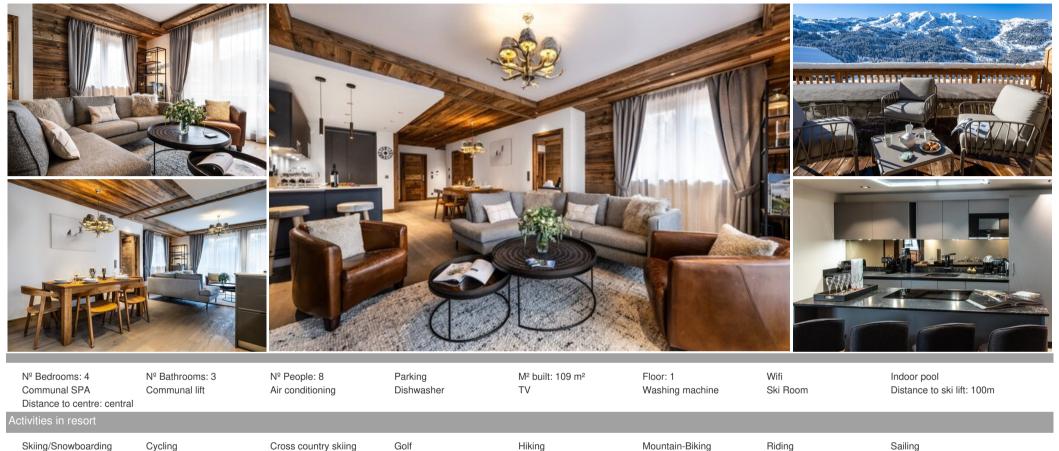

## The Meribel flat, located on the 1st floor of the residence

France, Méribel

Apartment - REF: TGS-A3555

In the heart of Méribel
150m from Morel chairlift
500m from the centre of the resort

The Meribel flat, located on the 1st floor of the residence, has a surface area of 109 m<sup>2</sup> and can accommodate up to 8 people, maximum 6 adults.

It has three bedrooms with a double bed, a cabin room with a bunk bed and three bathrooms. The living area has a sitting area with television and a fully-equipped open-plan kitchen. A large terrace completes the space. The flat is equipped with appliances such as a dishwasher, Nespresso coffee machine and kitchen utensils.

During your stay, you will have access to the wellness area with swimming pool, a parking space in the underground car park and Wi-Fi access.

- 4 bedrooms
- Flat Screen TV
- Wi-Fi
- Terrace
- Parking
- Spa
- Ski room
- Indoor pool
- Flexible in-resort transfers
- Daily breakfast
- In-Resort Concierge
- Welcome pack
- Bed linen with beds made on arrival
- Slippers
- Towels and bathrobes
- Bath products
- Daily light cleaning
- End of stay cleaning