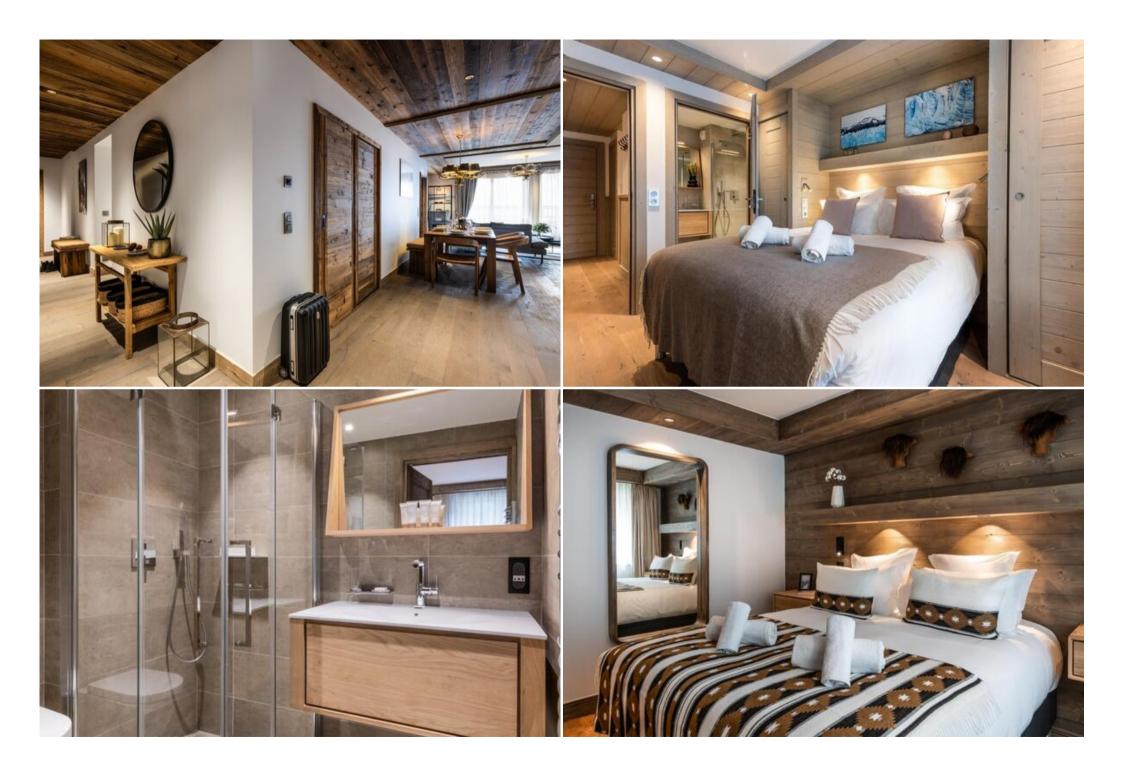

It has three bedrooms with a double bed, a cabin room with a bunk bed and three bathrooms. The living area has a sitting area with television and a fully-equipped open-plan kitchen. A large terrace completes the space. The flat is equipped with appliances such as a dishwasher, Nespresso coffee machine and kitchen utensils.