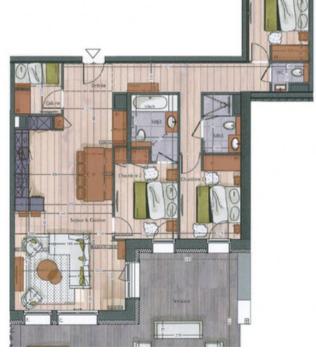

## The Meribel flat, located on the 1st floor of the residence

France, Méribel

Apartment - REF: TGS-A3555

In the heart of Méribel
150m from Morel chairlift
500m from the centre of the resort

The Meribel flat, located on the 1st floor of the residence, has a surface area of 109 m<sup>2</sup> and can accommodate up to 8 people, maximum 6 adults.

It has three bedrooms with a double bed, a cabin room with a bunk bed and three bathrooms. The living area has a sitting area with television and a fully-equipped open-plan kitchen. A large terrace completes the space. The flat is equipped with appliances such as a dishwasher, Nespresso coffee machine and kitchen utensils.

## Non-contractual photos.

Our services

Because your well-being is our top priority, forget the stresses and strains of everyday life and treat yourself to an ideal holiday thanks to our wide range of included or à la carte services.