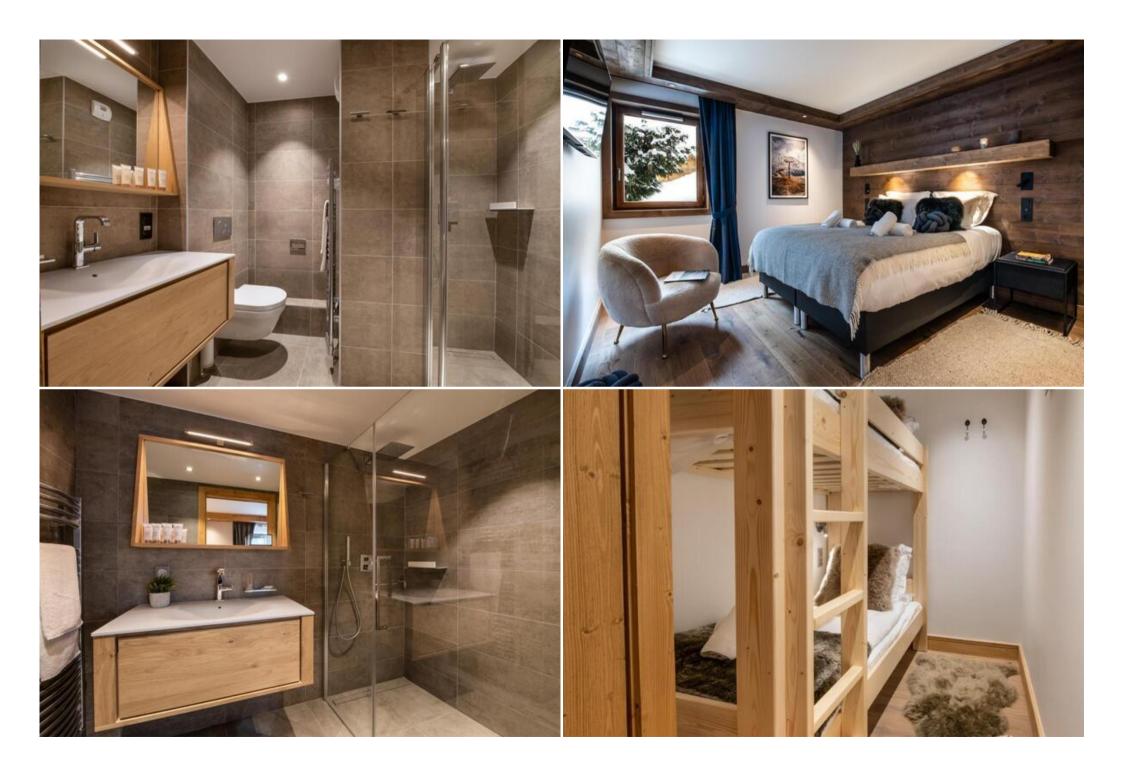

It has three bedrooms with a double bed, a cabin room with a bunk bed and three bathrooms. The living area has a sitting area with television and a fully-equipped open-plan kitchen. A large terrace completes the space. The flat is equipped with appliances such as a dishwasher, Nespresso coffee machine and kitchen utensils.