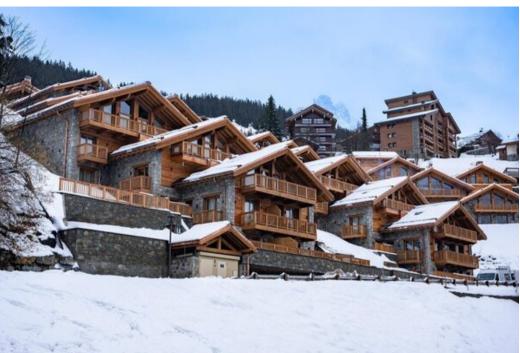

## The Meribel flat, located on the 1st floor of the residence

France, Méribel

Apartment - REF: TGS-A3555

In the heart of Méribel
150m from Morel chairlift
500m from the centre of the resort

The Meribel flat, located on the 1st floor of the residence, has a surface area of 109 m<sup>2</sup> and can accommodate up to 8 people, maximum 6 adults.

It has three bedrooms with a double bed, a cabin room with a bunk bed and three bathrooms. The living area has a sitting area with television and a fully-equipped open-plan kitchen. A large terrace completes the space. The flat is equipped with appliances such as a dishwasher, Nespresso coffee machine and kitchen utensils.

During your stay, you will have access to the wellness area with swimming pool, a parking space in the underground car park and Wi-Fi access.

## Non-contractual photos.

Our services

Because your well-being is our top priority, forget the stresses and strains of everyday life and treat yourself to an ideal holiday thanks to our wide range of included or à la carte services.