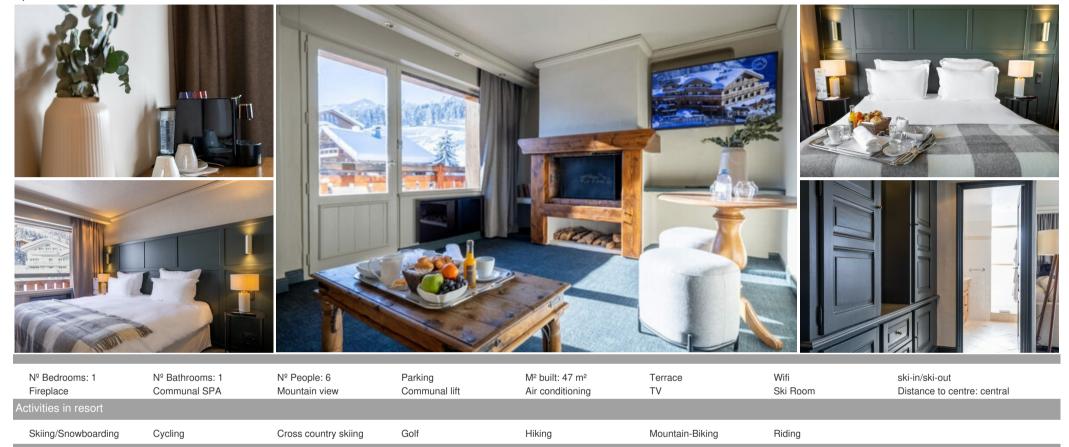

## Suite Altitude One Bedroom Courchevel 1850 ski- in /ski-out

France, Courchevel, Courchevel 1850

Enjoy a panoramic view of the slopes and snow-capped peaks of Courchevel 1850 from your balcony, right next to the mountains. This 47m<sup>2</sup> suite will be your haven of peace for an unforgettable stay. Discover an exclusive setting combining modernity and wood panelling, all in a warm, mountain-coloured décor. This chic, natural combination with a touch of authenticity blends perfectly with the contemporary furniture. This suite has two double beds and a sofa bed, ideal for 6 people.

 $2 \times \text{Single bed}(s) \text{ or } 1 \times \text{Double bed}$ 

2 x Single bed(s) or 1 x Double bed

1 x Double sofa bed(s)

Facilities include

Bathroom with bath and shower

Bathrobes

Slippers

Hairdryer

Magnifying mirror Hospitality products 3 flat-screen televisions Individual safe Free Wi-Fi