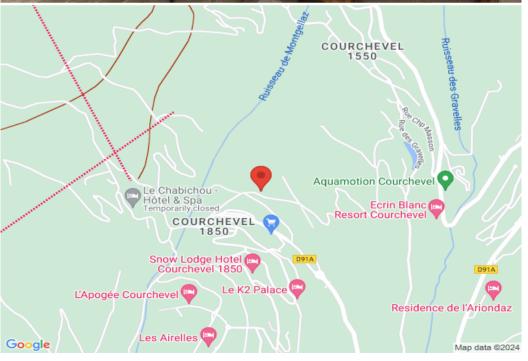

Mountain-Biking

Riding

After skiing, relax in the residence's wellness area, including indoor pool, massage room, gym and cosy lounge.

Thanks to its prime location at the bottom of the Courchevel 1850 ski slopes, you will take your skiing to new heights in the 3 Vallées. It's also within easy reach of the lively bars and restaurants of the town center.