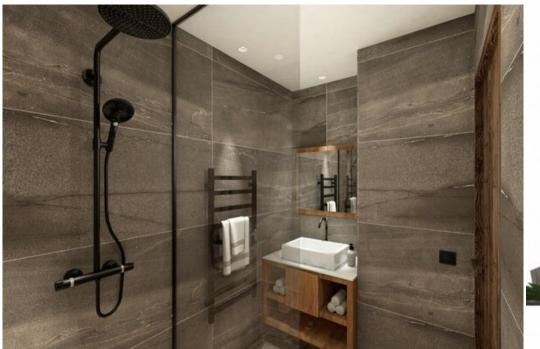

On the 2nd floor of the residence, the apartment can host 6 people in its 2 double bedrooms with en suite shower rooms, plus a mountain cabin with bunk beds. The living room features a kitchen, dining area and lounge with corner fireplace. A contemporary feel, tempered by the use of typical Alpine materials and neutral colors, blends harmoniously throughout the residence.