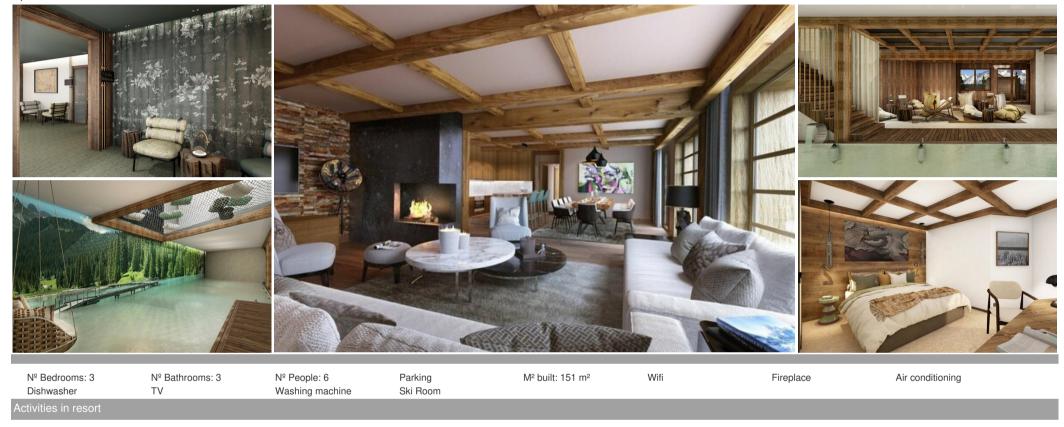

## This apartment can host 6 people in its 2 double bedrooms

France, Courchevel, Courchevel 1850

Apartment - REF: TGS-A3566

Skiing/Snowboarding

Cycling

This apartment can host 6 people in its 2 double bedrooms with en suite shower rooms in Courchevel 1850

On the 2nd floor of the residence, the apartment can host 6 people in its 2 double bedrooms with en suite shower rooms, plus a mountain cabin with bunk beds. The living room features a kitchen, dining area and lounge with corner fireplace. A contemporary feel, tempered by the use of typical Alpine materials and neutral colors, blends harmoniously throughout the residence.

Mountain-Biking

Riding

After skiing, relax in the residence's wellness area, including indoor pool, massage room, gym and cosy lounge.

Thanks to its prime location at the bottom of the Courchevel 1850 ski slopes, you will take your skiing to new heights in the 3 Vallées. It's also within easy reach of the lively bars and restaurants of the town center.