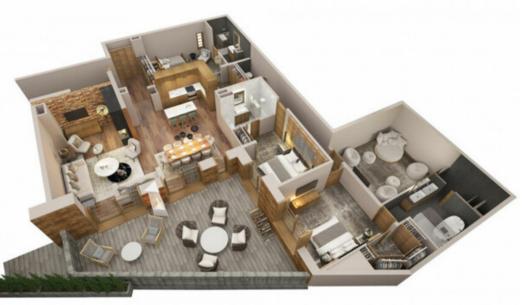

On the 2nd floor of the residence, the apartment can host 6 people in its 2 double bedrooms with en suite shower rooms, plus a mountain cabin with bunk beds. The living room features a kitchen, dining area and lounge with corner fireplace. A contemporary feel, tempered by the use of typical Alpine materials and neutral colors, blends harmoniously throughout the residence.