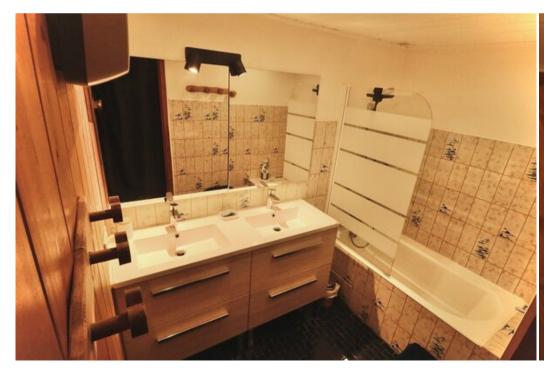

## **BEDDINGS:**

- 1 Bedroom-En suite with double exposure has superb views with a "Queen size" bed (160 cm) and its adjoining bathroom with bathtub and double sink.
- 1 "Junior" bedroom with 2 bunk beds (80 cm) + 1 trundle bed.

The high bed is not suitable for a child under 6 years old. Has its own bathroom with bathtub in the hallway on the "night" side.

- 1 double bedroom with a double bed (140 cm).

Has its own showeroom with shower.