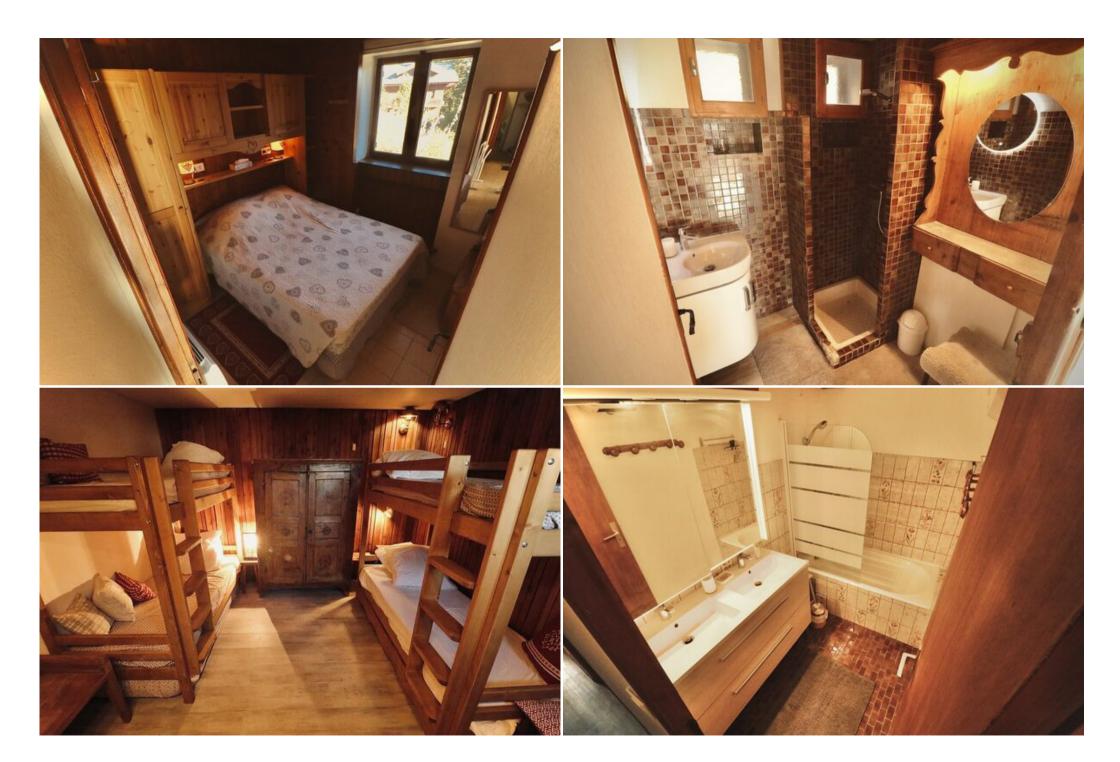

## **BEDDINGS:**

- 1 Bedroom-En suite with double exposure has superb views with a "Queen size" bed (160 cm) and its adjoining bathroom with bathtub and double sink.
- 1 "Junior" bedroom with 2 bunk beds (80 cm) + 1 trundle bed.

The high bed is not suitable for a child under 6 years old. Has its own bathroom with bathtub in the hallway on the "night" side.

- 1 double bedroom with a double bed (140 cm).

Has its own showeroom with shower.

2 separate toilets.