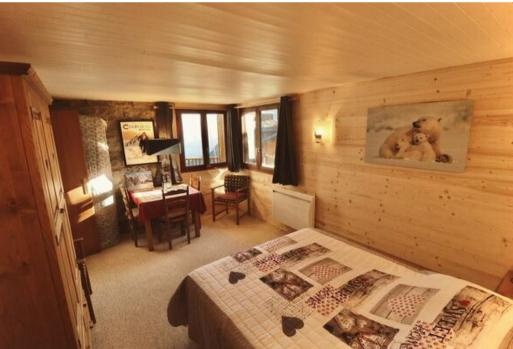

## **BEDDINGS:**

- 1 Bedroom-En suite with double exposure has superb views with a "Queen size" bed (160 cm) and its adjoining bathroom with bathtub and double sink.
- 1 "Junior" bedroom with 2 bunk beds (80 cm) + 1 trundle bed.