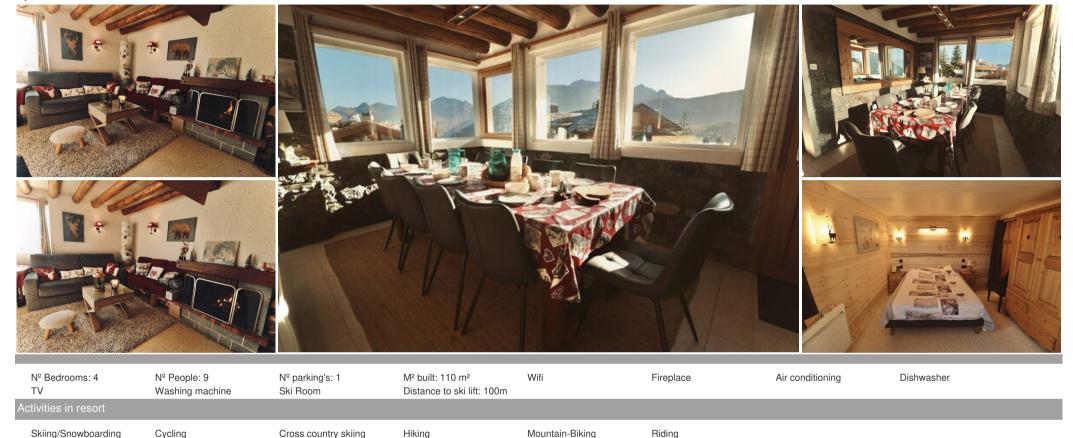

4 rooms of approximately 110m² for 8 to 9 people maximum; located on the ground floor without elevator of a small residence of 2 apartments with access via a small slope outside. It has a full-level terrace facing east (not cleared of snow in winter).

Living room - Dining room with magnificent views of the northeast-facing valley has a fireplace (unclosed fireplace and wood available on site), with 2 sofas and television.

Separate rustic equipped kitchen: ceramic hob, traditional oven, microwave, fridge and freezer, Nespresso and filter coffee makers, raclette and fondue sets, kettle, toaster, dishwasher and washer-dryer.

## EXTRA:

Ski storage space next to the entrance to the residence, (right) side of the apartment door.

Covered public parking "BELLECÔTE" (paid in winter only) and ski slope 150 meters from the apartment.