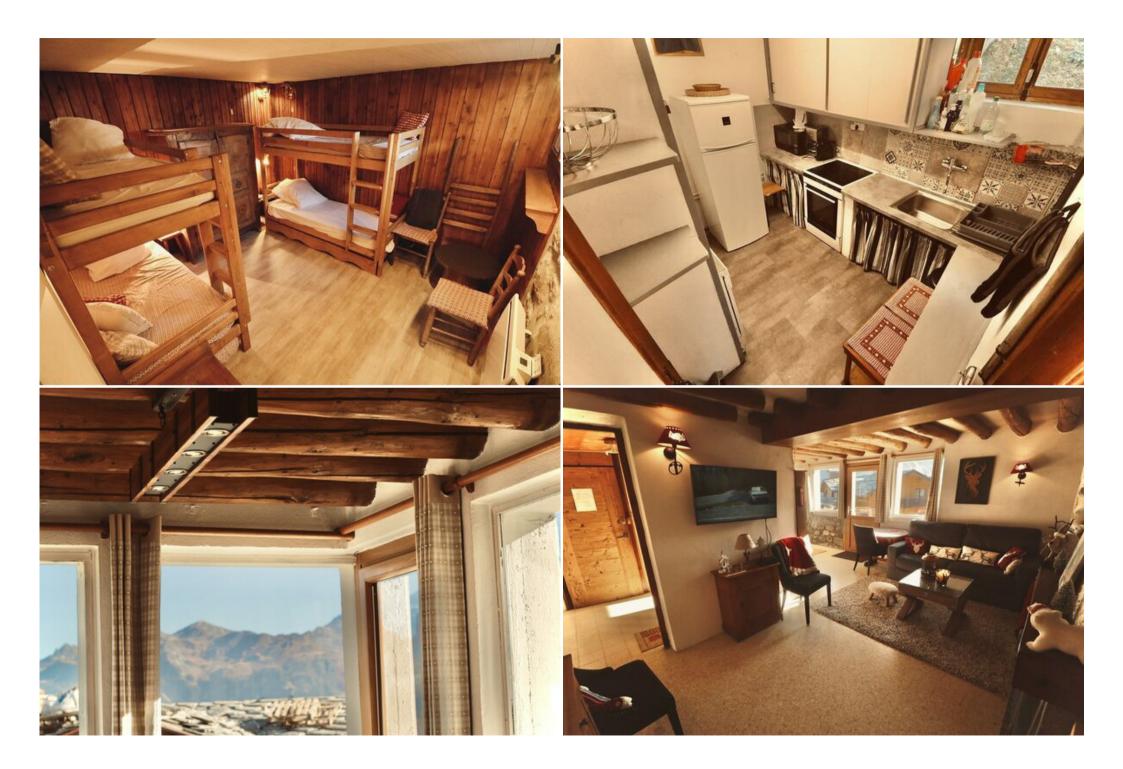

4 rooms of approximately 110m² for 8 to 9 people maximum; located on the ground floor without elevator of a small residence of 2 apartments with access via a small slope outside. It has a full-level terrace facing east (not cleared of snow in winter).

Living room - Dining room with magnificent views of the northeast-facing valley has a fireplace (unclosed fireplace and wood available on site), with 2 sofas and television.

Separate rustic equipped kitchen: ceramic hob, traditional oven, microwave, fridge and freezer, Nespresso and filter coffee makers, raclette and fondue sets, kettle, toaster, dishwasher and washer-dryer.

## **BEDDINGS:**

- 1 Bedroom-En suite with double exposure has superb views with a "Queen size" bed (160 cm) and its adjoining bathroom with bathtub and double sink.
- 1 "Junior" bedroom with 2 bunk beds (80 cm) + 1 trundle bed.

The high bed is not suitable for a child under 6 years old. Has its own bathroom with bathtub in the hallway on the "night" side.

- 1 double bedroom with a double bed (140 cm).

Has its own showeroom with shower.

2 separate toilets.