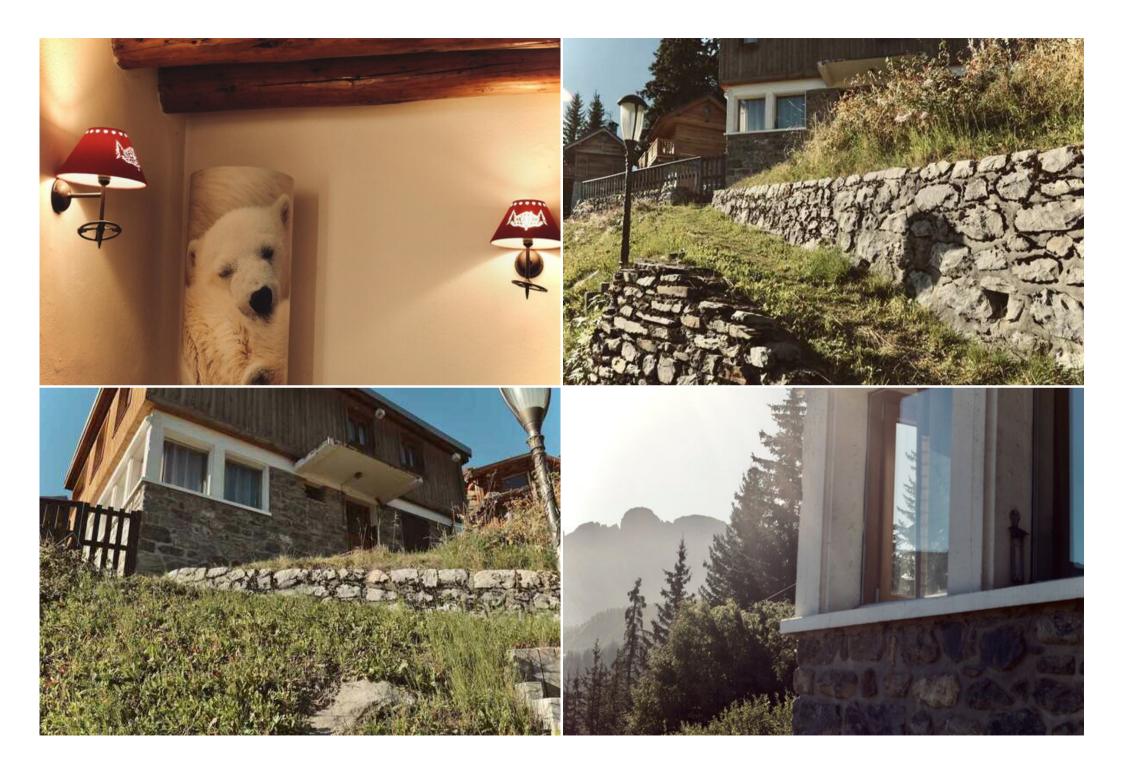

## SMALL RESIDENCE WITH INCREDIBLE VIEWS IN BELLECOTE

France, Courchevel, Courchevel 1850, Bellecôte

Apartment - REF: TGS-A3582

SMALL RESIDENCE WITH INCREDIBLE VIEWS LOCATED IN THE BELLECÔTE NEIGHBORHOOD NEAR THE COURCHEVEL 1850 CENTER AND THE BELLECÔTE SLOPE.

4 rooms of approximately 110m² for 8 to 9 people maximum; located on the ground floor without elevator of a small residence of 2 apartments with access via a small slope outside. It has a full-level terrace facing east (not cleared of snow in winter).

## EXTRA:

Ski storage space next to the entrance to the residence, (right) side of the apartment door.

Covered public parking "BELLECÔTE" (paid in winter only) and ski slope 150 meters from the apartment.