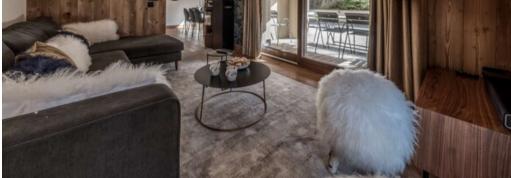

## It comprises

- A living room comprising a dining room with table for 8 and a lounge with pellet stove, television and a large sofa with chaise longue.
- A fully-equipped open-plan kitchen
- A large south-facing terrace with dining table and garden furniture
- A double master bedroom (bed 160x200) with en-suite bathroom with bath, shower and toilet
- A double bedroom (bed 160x200) with en-suite bathroom with shower and access to the terrace,
- A children's bedroom with 2 bunk beds (sleeps 4), shower area and washbasin, access to the terrace,
- A steam room,
- A separate toilet.