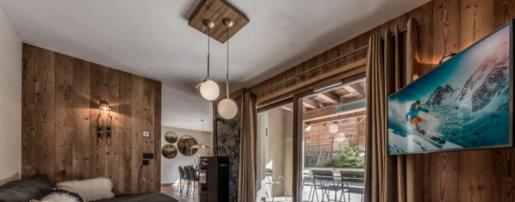

## It comprises

- A living room comprising a dining room with table for 8 and a lounge with pellet stove, television and a large sofa with chaise longue.
- A fully-equipped open-plan kitchen
- A large south-facing terrace with dining table and garden furniture
- A double master bedroom (bed 160x200) with en-suite bathroom with bath, shower and toilet
- A double bedroom (bed 160x200) with en-suite bathroom with shower and access to the terrace,
- A children's bedroom with 2 bunk beds (sleeps 4), shower area and washbasin, access to the terrace,
- A steam room,
- A separate toilet.