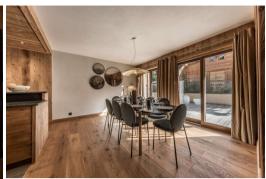

## It comprises

- A living room comprising a dining room with table for 8 and a lounge with pellet stove, television and a large sofa with chaise longue.
- A fully-equipped open-plan kitchen
- A large south-facing terrace with dining table and garden furniture
- A double master bedroom (bed 160x200) with en-suite bathroom with bath, shower and toilet
- A double bedroom (bed 160x200) with en-suite bathroom with shower and access to the terrace,
- A children's bedroom with 2 bunk beds (sleeps 4), shower area and washbasin, access to the terrace,
- A steam room,
- A separate toilet.