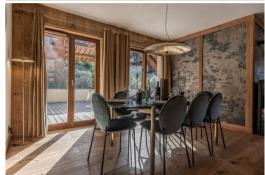

## It comprises

- A living room comprising a dining room with table for 8 and a lounge with pellet stove, television and a large sofa with chaise longue.
- A fully-equipped open-plan kitchen
- A large south-facing terrace with dining table and garden furniture
- A double master bedroom (bed 160x200) with en-suite bathroom with bath, shower and toilet
- A double bedroom (bed 160x200) with en-suite bathroom with shower and access to the terrace,
- A children's bedroom with 2 bunk beds (sleeps 4), shower area and washbasin, access to the terrace,
- A steam room,
- A separate toilet.