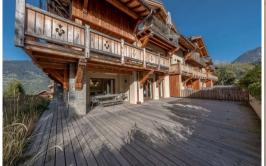

## Beautiful flat with hammam in Courchevel Le Praz

France, Courchevel, Courchevel 1300

Apartment - REF: TGS-A3586

| № Bedrooms: 3<br>TV  | Nº Bathrooms: 2<br>Washing machine | Nº People: 8<br>Ski Room | M² built: 95 m² | Wifi            | Sauna  | Air conditioning | Dishwasher |  |
|----------------------|------------------------------------|--------------------------|-----------------|-----------------|--------|------------------|------------|--|
| Activities in resort |                                    |                          |                 |                 |        |                  |            |  |
| Skiing/Snowboarding  | Cycling                            | Cross country skiing     | Hiking          | Mountain-Biking | Riding |                  |            |  |

Beautiful flat with hammam in Courchevel Le Praz, pellet stove and large sunny terrace, located in a modern, new residence in the charming village of Le Praz. Shops, bars and restaurants nearby. 90m2 - Courchevel Le Praz - Sleeps 6/8 - Resort centre