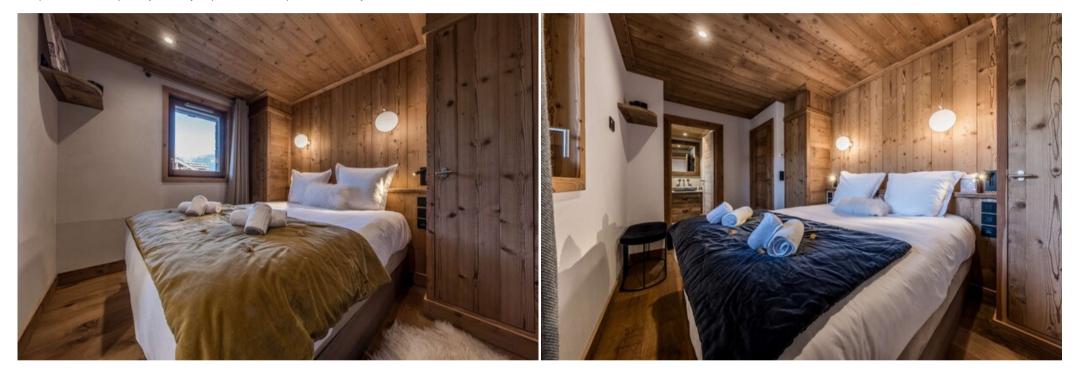

## It comprises

- A living room comprising a dining room with table for 8 and a lounge with pellet stove, television and a large sofa with chaise longue.
- A fully-equipped open-plan kitchen
- A large south-facing terrace with dining table and garden furniture
- A double master bedroom (bed 160x200) with en-suite bathroom with bath, shower and toilet
- A double bedroom (bed 160x200) with en-suite bathroom with shower and access to the terrace,
- A children's bedroom with 2 bunk beds (sleeps 4), shower area and washbasin, access to the terrace,
- A steam room,
- A separate toilet.