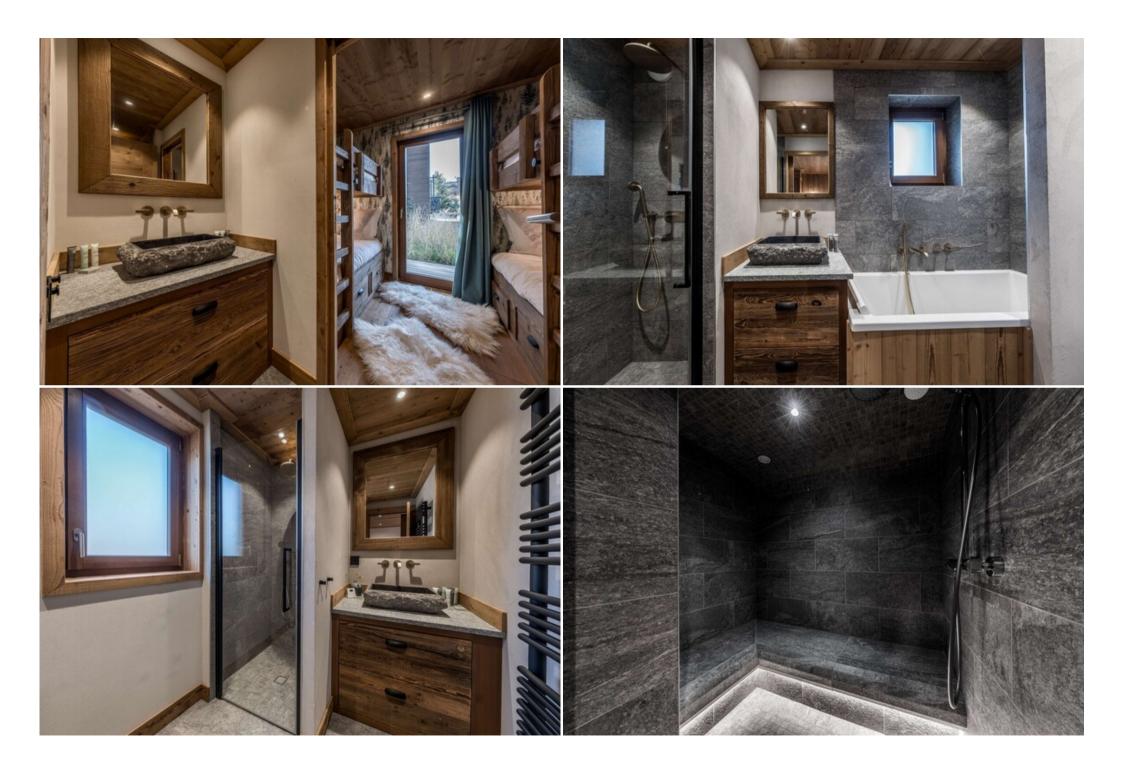

## It comprises

- A living room comprising a dining room with table for 8 and a lounge with pellet stove, television and a large sofa with chaise longue.
- A fully-equipped open-plan kitchen
- A large south-facing terrace with dining table and garden furniture
- A double master bedroom (bed 160x200) with en-suite bathroom with bath, shower and toilet
- A double bedroom (bed 160x200) with en-suite bathroom with shower and access to the terrace,
- A children's bedroom with 2 bunk beds (sleeps 4), shower area and washbasin, access to the terrace,
- A steam room,
- A separate toilet.