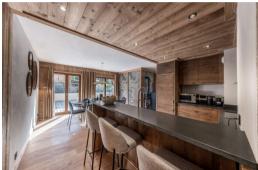

## It comprises

- A living room comprising a dining room with table for 8 and a lounge with pellet stove, television and a large sofa with chaise longue.
- A fully-equipped open-plan kitchen
- A large south-facing terrace with dining table and garden furniture
- A double master bedroom (bed 160x200) with en-suite bathroom with bath, shower and toilet
- A double bedroom (bed 160x200) with en-suite bathroom with shower and access to the terrace,
- A children's bedroom with 2 bunk beds (sleeps 4), shower area and washbasin, access to the terrace,
- A steam room,
- A separate toilet.