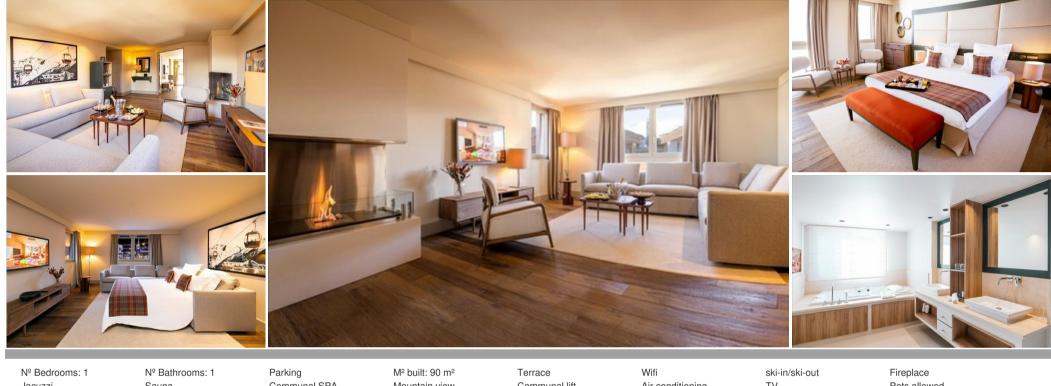

## Mountain tradition in Courchevel 1850

France, Courchevel, Courchevel 1850, Chenus

Apartment - REF: TGS-A3599

| N <sup>o</sup> Bedrooms: 1 | Nº Bathrooms: 1 | Parking              | M <sup>2</sup> built: 90 m <sup>2</sup> | Terrace       | Wifi             | ski-in/ski-out | Fireplace    |  |
|----------------------------|-----------------|----------------------|-----------------------------------------|---------------|------------------|----------------|--------------|--|
| Jacuzzi                    | Sauna           | Communal SPA         | Mountain view                           | Communal lift | Air conditioning | TV             | Pets allowed |  |
| Distance to centre: centra | al              |                      |                                         |               |                  |                |              |  |
| Activities in resort       |                 |                      |                                         |               |                  |                |              |  |
| Ching/Chowboording         | Qualing         |                      | Calf                                    | Liking        | Mountoin Diking  | Diding         | Cailing      |  |
| Skiing/Snowboarding        | Cycling         | Cross country skiing | Golf                                    | Hiking        | Mountain-Biking  | Riding         | Sailing      |  |

Ski in Ski out accommodation

Les Suites de la Potinière SAINT-BON-TARENTAISE

1 x Sofá cama(s) doble

1 x Cama(s) tamaño King

Max 4 personas

90 m<sup>2</sup>

equipped with flat-screen televisions with many international channels, individual safes and bathrooms with bath, bathrobes, slippers, hairdryers, welcome products, as well as a free WiFi connection system.