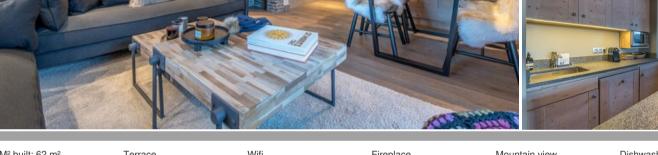

## Superb flat in the heart of Courchevel 1850

France, Courchevel, Courchevel 1850, Bellecôte

Apartment - REF: TGS-A3648

|   | Nº Bedrooms: 2       | Nº People: 4    | M² built: 62 m²      | Terrace                    | Wifi                        | Fireplace | Mountain view | Dishwasher |
|---|----------------------|-----------------|----------------------|----------------------------|-----------------------------|-----------|---------------|------------|
|   | TV                   | Washing machine | Ski Room             | Distance to ski lift: 100m | Distance to centre: central |           |               |            |
| A | Activities in resort |                 |                      |                            |                             |           |               |            |
|   | Skiing/Snowboarding  | Cycling         | Cross country skiing | Golf                       | Mountain-Biking             | Riding    | Sailing       |            |

Exceptional new flat in the centre of Courchevel 1850, right next to Le Lana hotel and the Bellecote and Croisette slopes.

Enjoy its large terrace with uninterrupted views. This flat sleeps 4 people.

Cosy living and dining room, fully equipped open kitchen, SmartTV television.