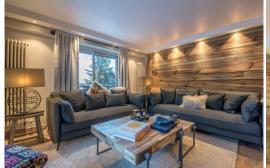

Exceptional new flat in the centre of Courchevel 1850, right next to Le Lana hotel and the Bellecote and Croisette slopes.

Enjoy its large terrace with uninterrupted views. This flat sleeps 4 people.

Cosy living and dining room, fully equipped open kitchen, SmartTV television.

## 2 bedrooms:

- Bedroom 1: Master bedroom with double bed, bathroom and toilet, SmartTV,
- Bedroom 2: Twin beds, shower room and toilet.

Benefits: - Close to the slopes,- Close to the centre, Ski locker , Washing machine/dryer , Wifi , Terrace Services included :