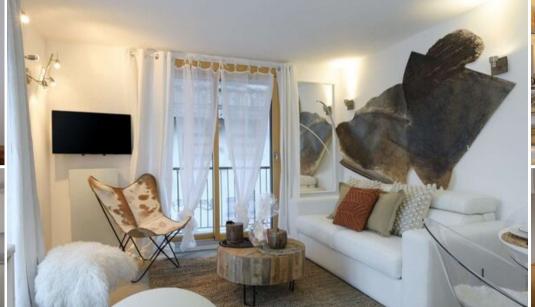

Warm apartment completely renovated with a neat decoration, close to shops and restaurants. A cocoon in the heart of the resort.  $35m^2$  - Courchevel 1850 - 2/4 people - resort center

## It's composed of:

- An entrance with storage cupboard
- A living room/lounge with a sofa bed, TV and dining area opening onto a south-east facing corner balcony
- A fully equipped open kitchen (oven, microwave, extractor, Nespresso coffee maker, kettle, toaster)
- A bedroom with 1 double bed (140 X190)
- A shower room with toilet