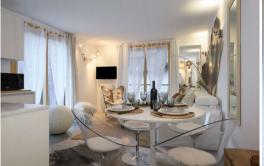

Warm apartment completely renovated with a neat decoration, close to shops and restaurants. A cocoon in the heart of the resort.  $35m^2$  - Courchevel 1850 - 2/4 people - resort center

## It's composed of:

- An entrance with storage cupboard
- A living room/lounge with a sofa bed, TV and dining area opening onto a south-east facing corner balcony
- A fully equipped open kitchen (oven, microwave, extractor, Nespresso coffee maker, kettle, toaster)
- A bedroom with 1 double bed (140 X190)
- A shower room with toilet