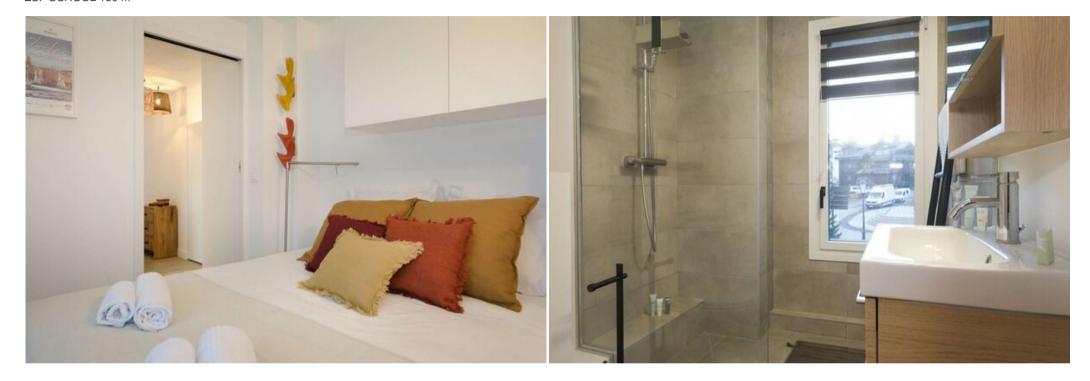

## It's composed of:

- An entrance with storage cupboard
- A living room/lounge with a sofa bed, TV and dining area opening onto a south-east facing corner balcony
- A fully equipped open kitchen (oven, microwave, extractor, Nespresso coffee maker, kettle, toaster)
- A bedroom with 1 double bed (140 X190)
- A shower room with toilet