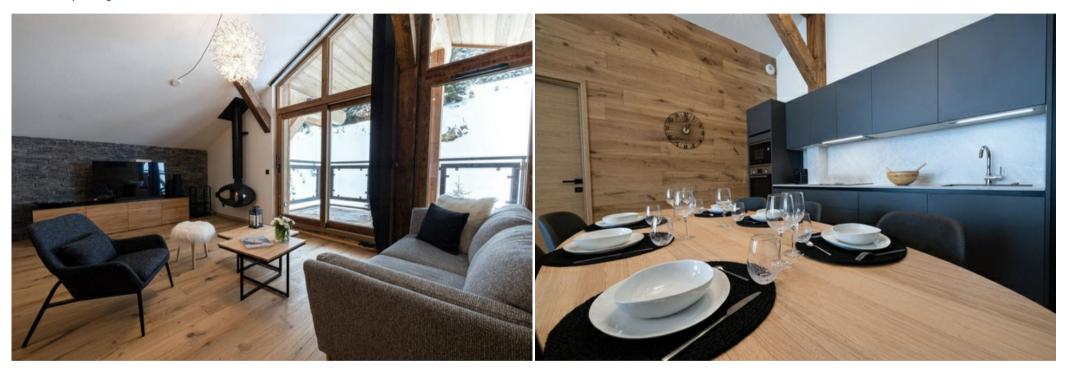

- 1 lounge with TV sofa, dining room, open-plan fitted kitchen
- 1 double bedroom of 11m<sup>2</sup> en suite with shower room and WC
- 1 double bedroom (10m<sup>2</sup>)
- 1 separate cabin area with 2 bunk beds
- 1 separate shower room
- 1 separate WC
- WIFI Lock-up garage included Ski room with boot dryer Additional garage optional