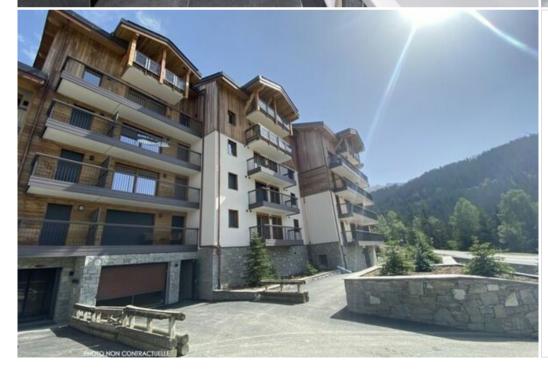

## Superb flat Courchevel Moriond / Ariondaz

France, Courchevel, Courchevel 1650, Ariondaz

Apartment - REF: TGS-A3655

Nº Bedrooms: 2 ski-in/ski-out Distance to centre: central Nº Bathrooms: 2 Fireplace

Nº People: 6 Mountain view Parking Communal lift M<sup>2</sup> built: 80 m<sup>2</sup> Dishwasher

Terrace TV

Floor: 4 Washing machine

Distance to ski lift: 100m

Skiing/Snowboarding Cycling Cross country skiing Golf Mountain-Biking Riding

3-room apartment + cabin, 86m2 including 80 m2 under the Carrez law, equipped for 6 people, located on the 4th floor with lift.

The Plus:

- Close to the resort centre and slopes
- Beautiful unobstructed view with a large sunny balcony
- Brand new apartment