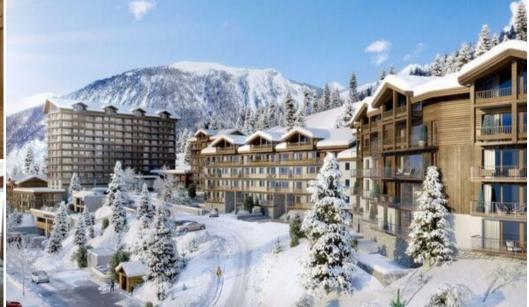

## Superb flat Courchevel Moriond / Ariondaz

France, Courchevel, Courchevel 1650, Ariondaz

Apartment - REF: TGS-A3655

Nº Bedrooms: 2 ski-in/ski-out Distance to centre: central Nº Bathrooms: 2 Fireplace

Nº People: 6 Mountain view Parking Communal lift M<sup>2</sup> built: 80 m<sup>2</sup> Dishwasher

The Plus:

- Close to the resort centre and slopes
- Beautiful unobstructed view with a large sunny balcony
- Brand new apartment