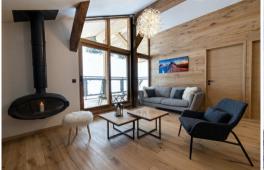

## Superb flat Courchevel Moriond / Ariondaz

France, Courchevel, Courchevel 1650, Ariondaz

Apartment - REF: TGS-A3655

Nº Bedrooms: 2 ski-in/ski-out Distance to centre: central Nº Bathrooms: 2 Fireplace

Nº People: 6 Mountain view Parking Communal lift M<sup>2</sup> built: 80 m<sup>2</sup> Dishwasher

Terrace TV

Floor: 4 Washing machine

Distance to ski lift: 100m

Skiing/Snowboarding Cycling Cross country skiing Golf Mountain-Biking Riding

3-room apartment + cabin, 86m2 including 80 m2 under the Carrez law, equipped for 6 people, located on the 4th floor with lift.

- 1 lounge with TV sofa, dining room, open-plan fitted kitchen
- 1 double bedroom of 11m<sup>2</sup> en suite with shower room and WC
- 1 double bedroom (10m<sup>2</sup>)
- 1 separate cabin area with 2 bunk beds
- 1 separate shower room
- 1 separate WC
- WIFI Lock-up garage included Ski room with boot dryer Additional garage optional