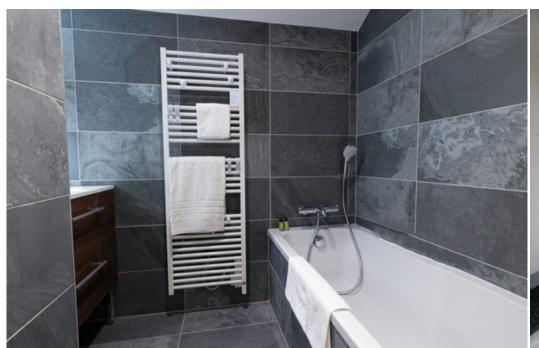

- 1 lounge with TV sofa, dining room, open-plan fitted kitchen
- 1 double bedroom of 11m<sup>2</sup> en suite with shower room and WC
- 1 double bedroom (10m<sup>2</sup>)
- 1 separate cabin area with 2 bunk beds
- 1 separate shower room
- 1 separate WC
- WIFI Lock-up garage included Ski room with boot dryer Additional garage optional