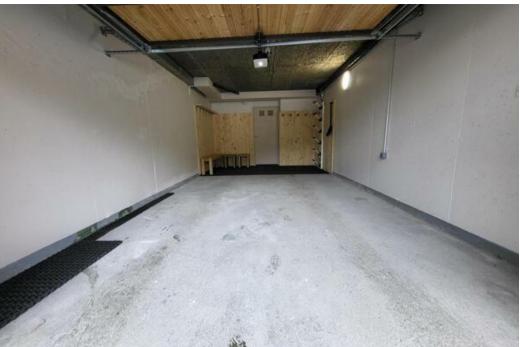

- 1 lounge with TV sofa, dining room, open-plan fitted kitchen
- 1 double bedroom of 11m<sup>2</sup> en suite with shower room and WC
- 1 double bedroom (10m<sup>2</sup>)
- 1 separate cabin area with 2 bunk beds
- 1 separate shower room
- 1 separate WC
- WIFI Lock-up garage included Ski room with boot dryer Additional garage optional