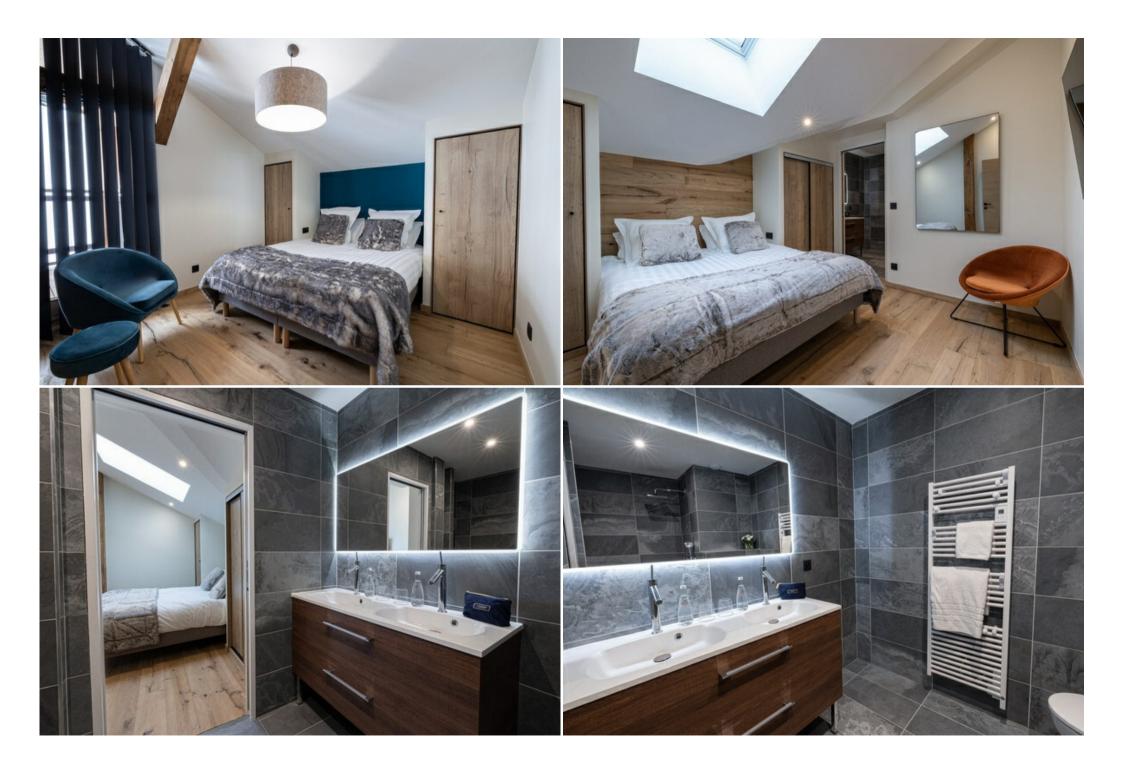

- 1 lounge with TV sofa, dining room, open-plan fitted kitchen
- 1 double bedroom of 11m<sup>2</sup> en suite with shower room and WC
- 1 double bedroom (10m<sup>2</sup>)
- 1 separate cabin area with 2 bunk beds
- 1 separate shower room
- 1 separate WC
- WIFI Lock-up garage included Ski room with boot dryer Additional garage optional