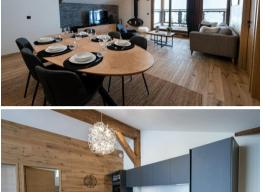

- 1 lounge with TV sofa, dining room, open-plan fitted kitchen
- 1 double bedroom of 11m<sup>2</sup> en suite with shower room and WC
- 1 double bedroom (10m<sup>2</sup>)
- 1 separate cabin area with 2 bunk beds
- 1 separate shower room
- 1 separate WC
- WIFI Lock-up garage included Ski room with boot dryer Additional garage optional