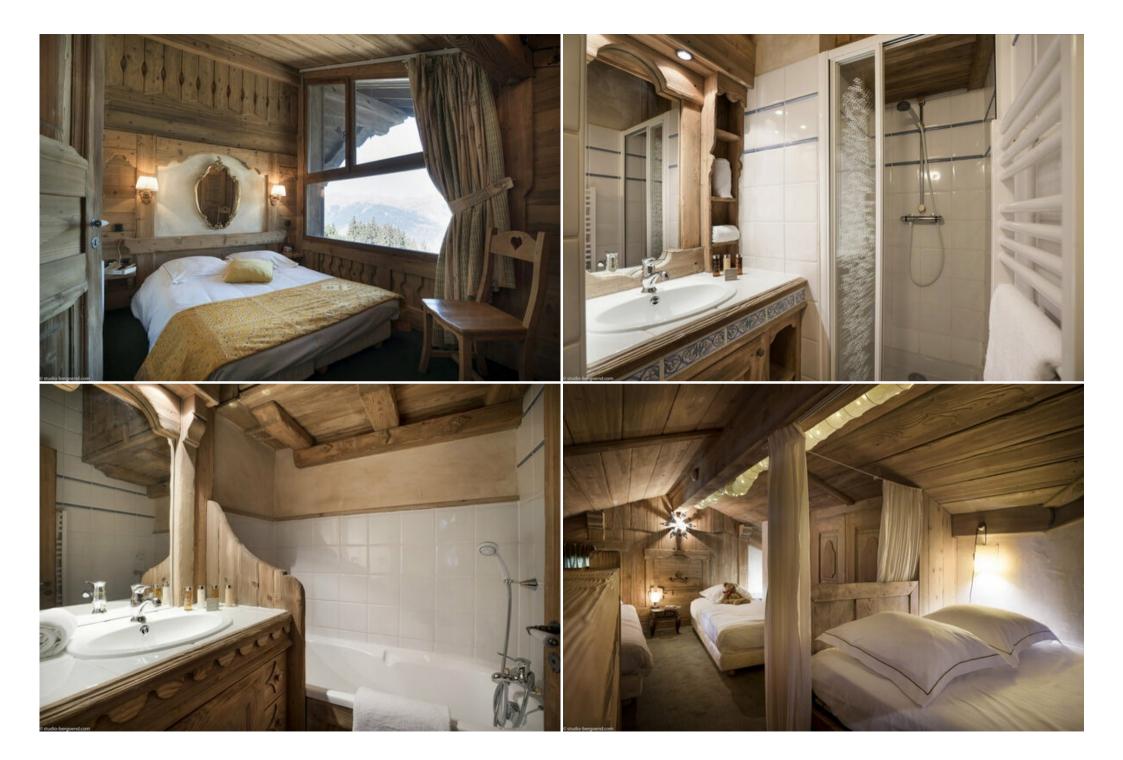

A two-room apartment with Mezzanine, equipped with a fully equipped open kitchen, a dining area and lounge area with fireplace and sofa bed opening onto a balcony with breathtaking views.

Bedroom: 1 double bed (140/190)

Mezzanine: 1 double bed in alcove (140x190), 2 single beds (80/190)

1 bathroom + 1 shower room with toilet.

1 independent toilet.

Most :

- Ski locker
- Beautiful view of the valley
- Ski in/ski out on the Pralong slope