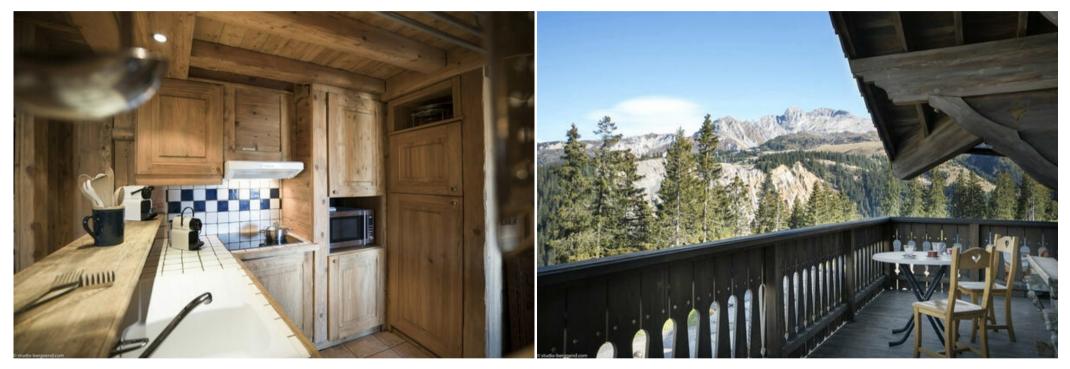

A two-room apartment with Mezzanine, equipped with a fully equipped open kitchen, a dining area and lounge area with fireplace and sofa bed opening onto a balcony with breathtaking views.

Bedroom: 1 double bed (140/190)