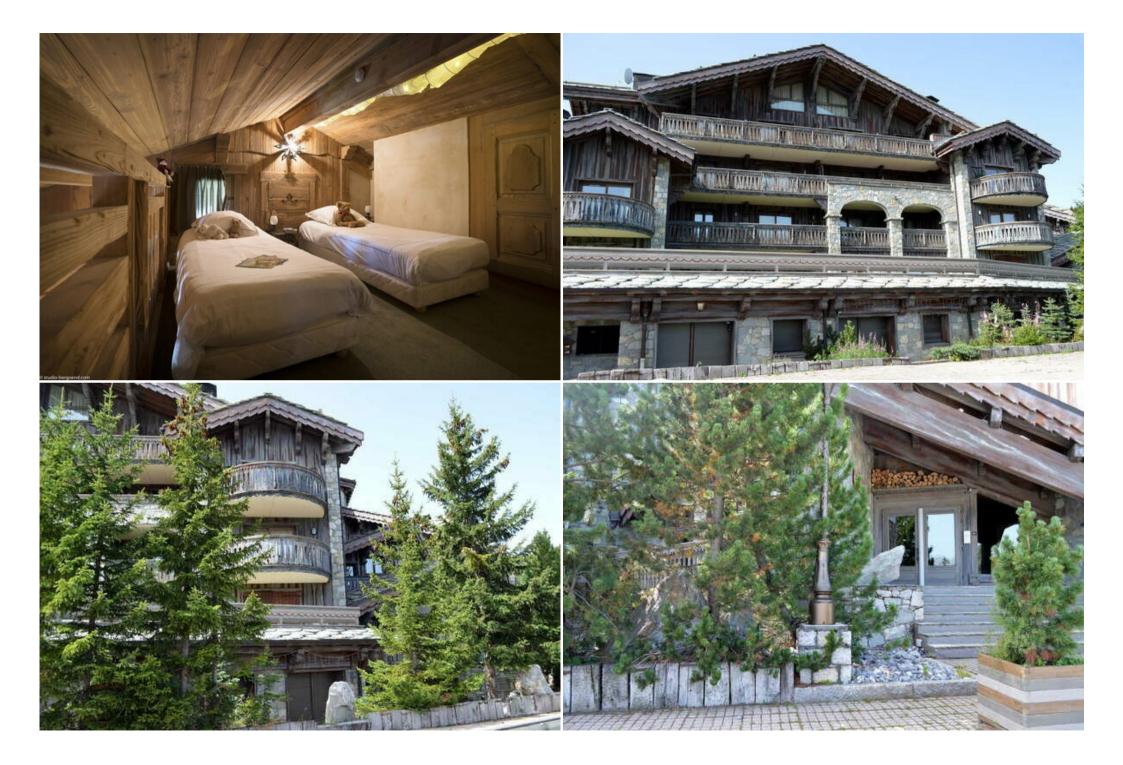

## Courchevel / Pralong - Courchevel

France, Courchevel, Courchevel 1850, Pralong

Apartment - REF: TGS-A3663

Apartment - Courchevel 1850 - "Montagne de Charme" label

2 room Mezzanine, 50 m<sup>2</sup>, equipped for 6 people. Located on the 3rd floor of the "Les balcons de Pralong" residence.

Mezzanine: 1 double bed in alcove (140x190), 2 single beds (80/190)

1 bathroom + 1 shower room with toilet.

1 independent toilet.

Most :

- Ski locker
- Beautiful view of the valley
- Ski in/ski out on the Pralong slope