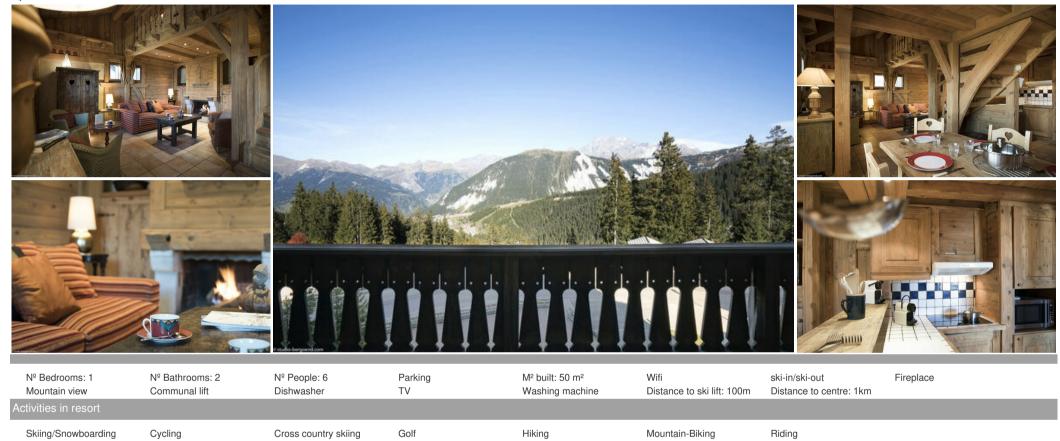

## Courchevel / Pralong - Courchevel

France, Courchevel, Courchevel 1850, Pralong

Apartment - REF: TGS-A3663

Apartment - Courchevel 1850 - "Montagne de Charme" label

2 room Mezzanine, 50 m<sup>2</sup>, equipped for 6 people. Located on the 3rd floor of the "Les balcons de Pralong" residence.

A two-room apartment with Mezzanine, equipped with a fully equipped open kitchen, a dining area and lounge area with fireplace and sofa bed opening onto a balcony with breathtaking views.

Bedroom: 1 double bed (140/190)

Mezzanine: 1 double bed in alcove (140x190), 2 single beds (80/190)

1 bathroom + 1 shower room with toilet.

1 independent toilet.

Most :

- Ski locker
- Beautiful view of the valley
- Ski in/ski out on the Pralong slope

- Wifi access

Services included:

- Cleaning fees (Included in the total amount of the stay)
- Household linen (sheets, shower towels, tea towels)
- Welcome products (Bath/Shower Gel, Shampoo, Hand soap)
- Wood for the fireplace