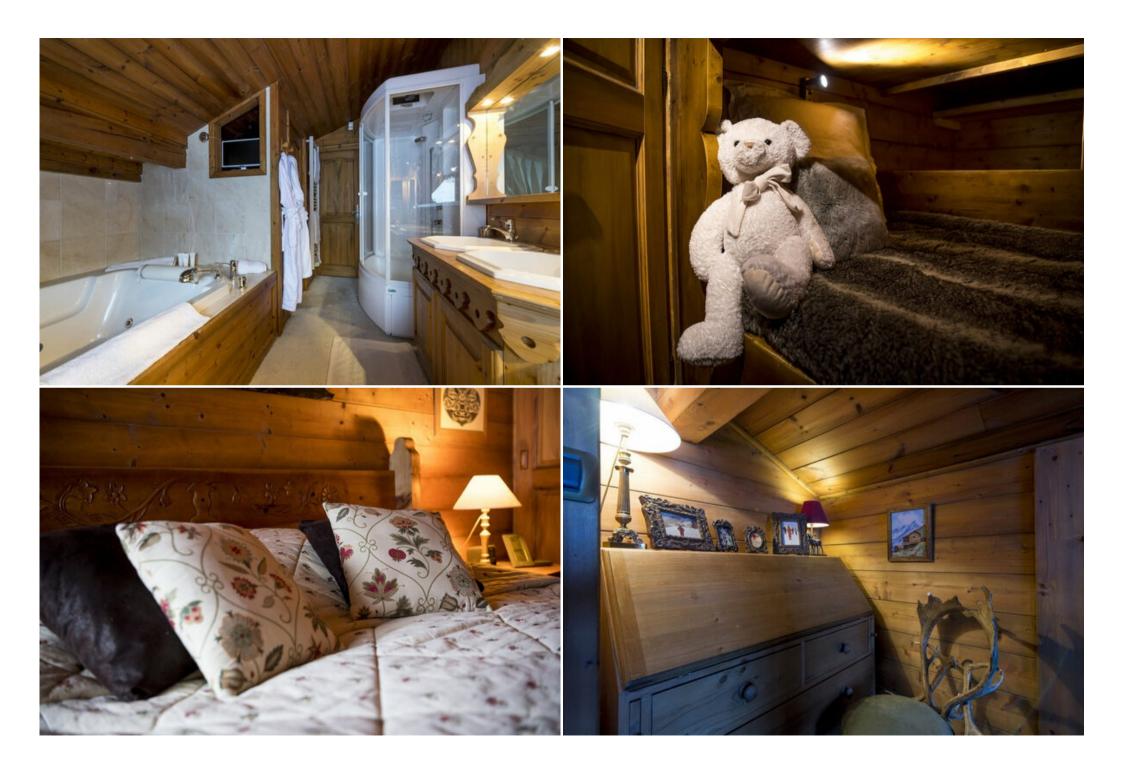

Master bedroom: 1 double bed (200x200), television

Bedroom 2: 1 double bed (160x190),

Bedroom 3: 1 bunk bed.

- 1 bathroom with bath and shower 2 basins mountain view
- 1 shower room with toilet.
- 1 separate toilet.