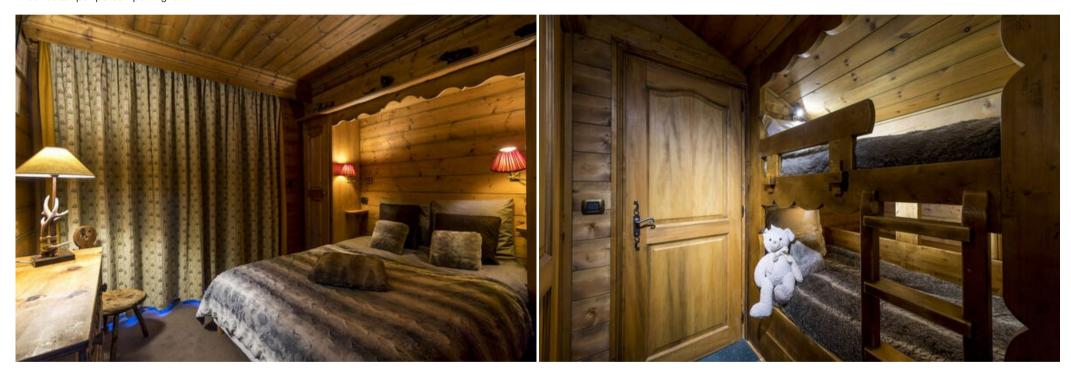

Master bedroom: 1 double bed (200x200), television

Bedroom 2: 1 double bed (160x190),

Bedroom 3: 1 bunk bed.

- 1 bathroom with bath and shower 2 basins mountain view
- 1 shower room with toilet.
- 1 separate toilet.