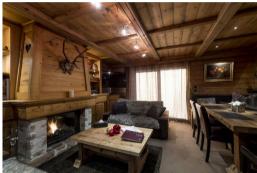

Refined mountain style - Courchevel 1850 - "Montagne de Rêve" label

4-room duplex apartment, 120 m², equipped for 6 people. Located on the 3rd floor of the "Les Balcons de Pralong" residence.

A 4-room duplex flat with a fully-equipped closed kitchen, a dining area and a lounge area with a fireplace and international channel television opening onto a terrace with a view of the Pralong and Saulire slopes. South-facing. Refined and select decoration.

## Services included:

- Daily cleaning 2 h per day (Included in the total cost of the stay)
- Household linen (sheets, shower towels, tea towels)
- Hospitality products (Bath/Shower gel, Shampoo, Hand soap)
- Wood for the fireplace