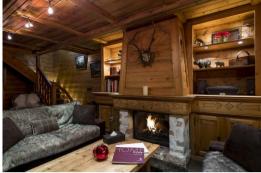

Refined mountain style - Courchevel 1850 - "Montagne de Rêve" label

4-room duplex apartment, 120 m², equipped for 6 people. Located on the 3rd floor of the "Les Balcons de Pralong" residence.

A 4-room duplex flat with a fully-equipped closed kitchen, a dining area and a lounge area with a fireplace and international channel television opening onto a terrace with a view of the Pralong and Saulire slopes. South-facing. Refined and select decoration.

## Services included:

- Daily cleaning 2 h per day (Included in the total cost of the stay)
- Household linen (sheets, shower towels, tea towels)
- Hospitality products (Bath/Shower gel, Shampoo, Hand soap)
- Wood for the fireplace