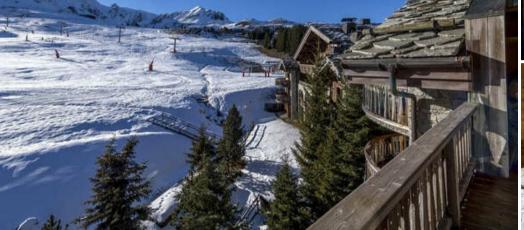

Refined mountain style - Courchevel 1850 - "Montagne de Rêve" label

4-room duplex apartment, 120 m², equipped for 6 people. Located on the 3rd floor of the "Les Balcons de Pralong" residence.

A 4-room duplex flat with a fully-equipped closed kitchen, a dining area and a lounge area with a fireplace and international channel television opening onto a terrace with a view of the Pralong and Saulire slopes. South-facing. Refined and select decoration.

## Features:

- Ski locker,
- Beautiful view of the slopes
- Ski to your feet on the Pralong piste.
- Covered garage space