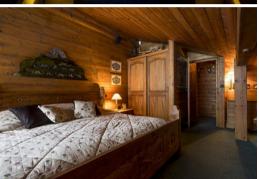

Master bedroom: 1 double bed (200x200), television

Bedroom 2: 1 double bed (160x190),

Bedroom 3: 1 bunk bed.

- 1 bathroom with bath and shower 2 basins mountain view
- 1 shower room with toilet.
- 1 separate toilet.