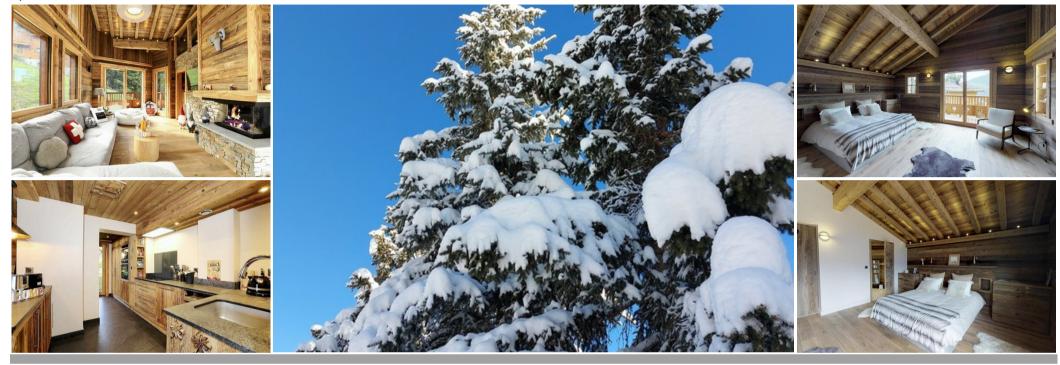

## Experience the ultimate alpine retreat in this beautifully appointed and spacious chalet in La Tania, part of the Courchevel ski area.

This exceptional 5-bedroom chalet (300m2) is perfectly situated in the charming Quartier Chalets area of La Tania, offering stunning mountain views and easy access to the slopes. With its elegant decor, luxurious amenities, and "Montagne de Charme" label (9.3/10 rating), this 4-star chalet is the perfect choice for families and groups of up to 12 guests.

Chalet living room with fireplace

- Spacious living areas: A bright double living room with a fireplace, billiards table, and large terrace. Complete with a bar, coffee machine, and full audio-visual equipment.
- Gourmet kitchen: Fully equipped with an oven, microwave, dishwasher, fridge, coffee maker, kettle, and toaster.
- Luxurious bedrooms: 5 bedrooms, including two master suites with en-suite bathrooms and balconies. One family room with two double beds and two single bunk beds.
- Wellness area: Sauna and additional shower room for ultimate relaxation.
- Ski room: Conveniently located with boot warmers, ski rack, and direct access to the slopes and garage.
- Children's area: A cozy TV alcove and a mezzanine playroom designed for children.