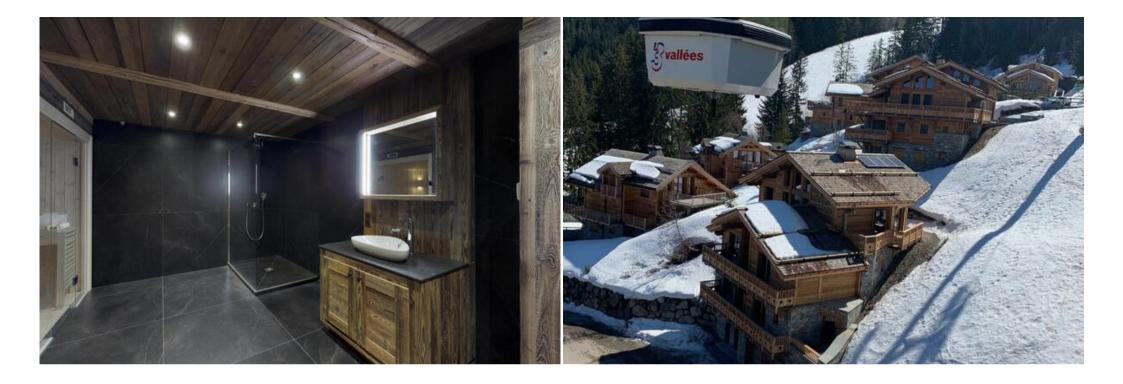

Chalet living room with fireplace

- Spacious living areas: A bright double living room with a fireplace, billiards table, and large terrace. Complete with a bar, coffee machine, and full audio-visual equipment.
- Gourmet kitchen: Fully equipped with an oven, microwave, dishwasher, fridge, coffee maker, kettle, and toaster.
- Luxurious bedrooms: 5 bedrooms, including two master suites with en-suite bathrooms and balconies. One family room with two double beds and two single bunk beds.
- Wellness area: Sauna and additional shower room for ultimate relaxation.
- Ski room: Conveniently located with boot warmers, ski rack, and direct access to the slopes and garage.
- Children's area: A cozy TV alcove and a mezzanine playroom designed for children.

• South-facing terrace: Enjoy stunning mountain views and al fresco dining.