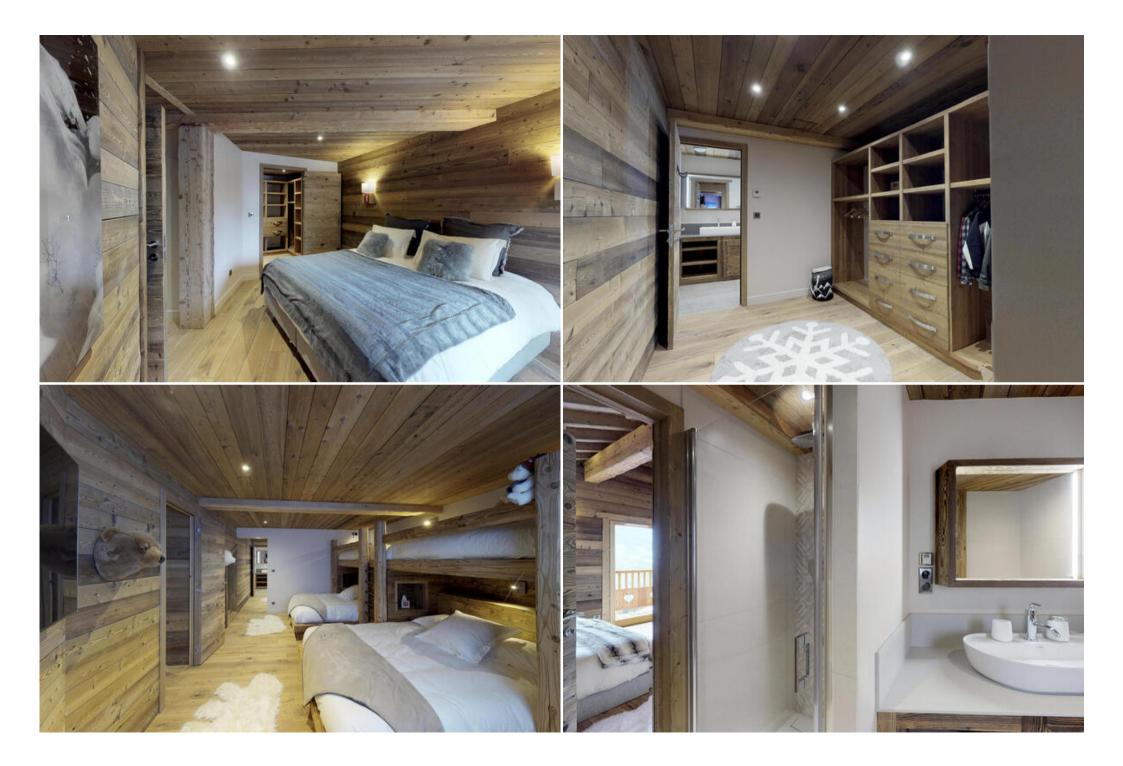

Chalet living room with fireplace

- Spacious living areas: A bright double living room with a fireplace, billiards table, and large terrace. Complete with a bar, coffee machine, and full audio-visual equipment.
- Gourmet kitchen: Fully equipped with an oven, microwave, dishwasher, fridge, coffee maker, kettle, and toaster.
- Luxurious bedrooms: 5 bedrooms, including two master suites with en-suite bathrooms and balconies. One family room with two double beds and two single bunk beds.
- Wellness area: Sauna and additional shower room for ultimate relaxation.
- Ski room: Conveniently located with boot warmers, ski rack, and direct access to the slopes and garage.
- Children's area: A cozy TV alcove and a mezzanine playroom designed for children.