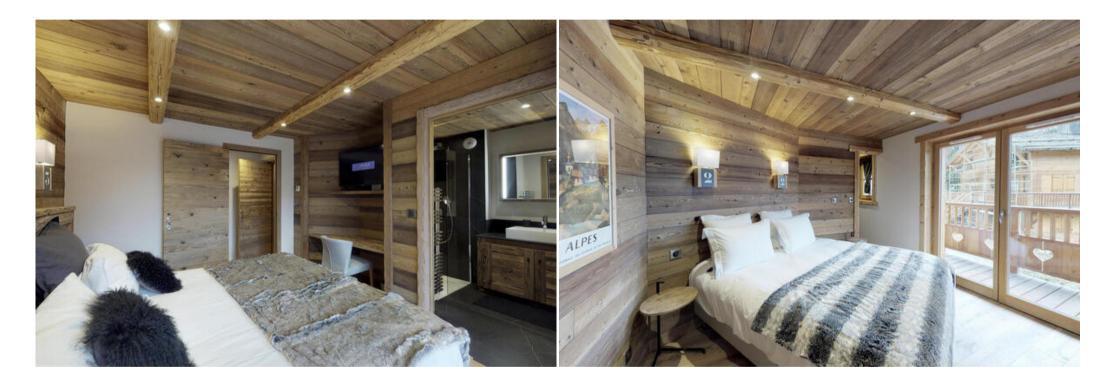

Chalet living room with fireplace

- Spacious living areas: A bright double living room with a fireplace, billiards table, and large terrace. Complete with a bar, coffee machine, and full audio-visual equipment.
- Gourmet kitchen: Fully equipped with an oven, microwave, dishwasher, fridge, coffee maker, kettle, and toaster.
- Luxurious bedrooms: 5 bedrooms, including two master suites with en-suite bathrooms and balconies. One family room with two double beds and two single bunk beds.
- Wellness area: Sauna and additional shower room for ultimate relaxation.
- Ski room: Conveniently located with boot warmers, ski rack, and direct access to the slopes and garage.
- Children's area: A cozy TV alcove and a mezzanine playroom designed for children.