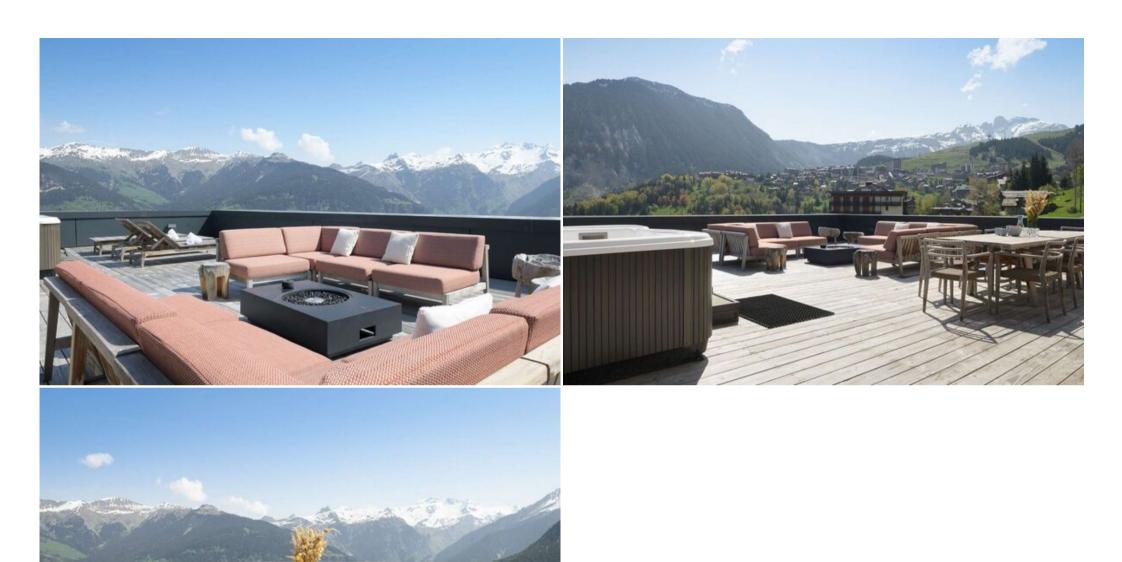

A sublime apartment with an outdoor jacuzzi, a brasero and a 360° view, offering an unique design decoration. Ideally located in the center of Courchevel Village, next to slopes and to the gondola which links to Courchevel 1850.

184 sqm - Courchevel Village - 8 people - Next to slopes

## It is composed of:

- An entrance with a hallway serving 3 double rooms and a reading area,
- A large living room with a dining area and a lounge area with TV, terrace access,
- A fully equipped open kitchen, (oven, microwave, dishwasher, kettle, Nespresso coffee maker, Krups coffee maker, toaster, etc.),
- A relax lounge, ensuite to the first lounge with a sliding door, sofa, desk with beautiful mountain view and access to a shower room,
- A terrace with outdoor jacuzzy, outdoor lounge area with a brasero and a dining table for 10 guests,
- A double bedroom (bed 180x200), TV, ensuite bathroom with shower and toilet, balcony access,
- A double bedroom (bed 180x200), TV, ensuite bathroom with shower and toilet, balcony access,
- A double bedroom (bed 180x200), TV, ensuite bathroom with shower and toilet, balcony access,
- A family room composed of a double bedroom (bed 180x200) with TV and balcony access and a cabin room with 2 boat style beds (86 x 180), ensuite bathroom with bathtub.
- An independant toilet with hand washing basin.