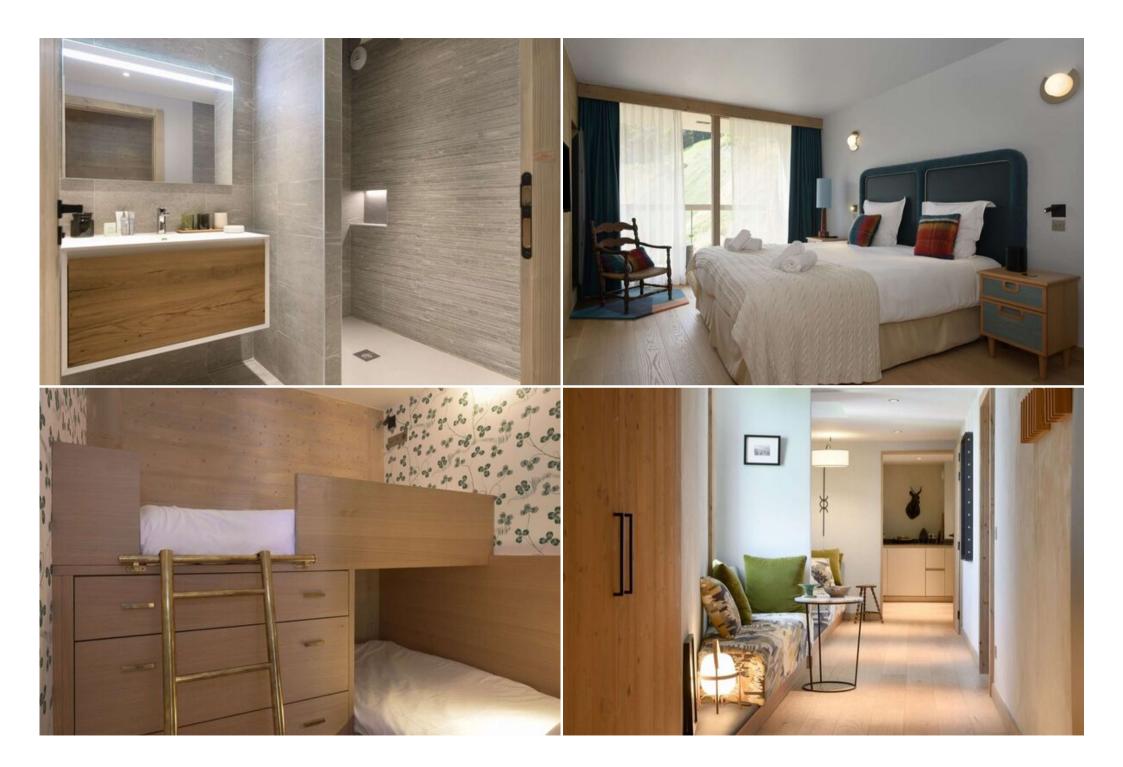

## It is composed of:

- An entrance with a hallway serving 3 double rooms and a reading area,
- A large living room with a dining area and a lounge area with TV, terrace access,
- A fully equipped open kitchen, (oven, microwave, dishwasher, kettle, Nespresso coffee maker, Krups coffee maker, toaster, etc.),
- A relax lounge, ensuite to the first lounge with a sliding door, sofa, desk with beautiful mountain view and access to a shower room,
- A terrace with outdoor jacuzzy, outdoor lounge area with a brasero and a dining table for 10 guests,
- A double bedroom (bed 180x200), TV, ensuite bathroom with shower and toilet, balcony access,
- A double bedroom (bed 180x200), TV, ensuite bathroom with shower and toilet, balcony access,
- A double bedroom (bed 180x200), TV, ensuite bathroom with shower and toilet, balcony access,
- A family room composed of a double bedroom (bed 180x200) with TV and balcony access and a cabin room with 2 boat style beds (86 x 180), ensuite bathroom with bathtub.
- An independant toilet with hand washing basin.

## Other:

- 2 ski lockers with boots dryer
- 2 indoor parking spaces
- Wifi
- Washing machine and dryer
- Safe
- Lift in the residence

Access to the residence's SPA: steam bath, sauna, relaxation area, herbal tea room and treatment room.