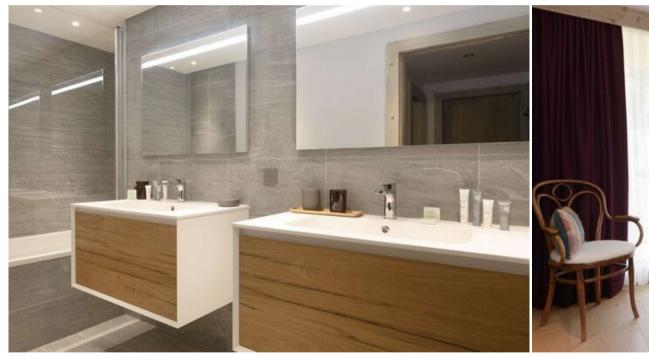

## It is composed of:

- An entrance with a hallway serving 3 double rooms and a reading area,
- A large living room with a dining area and a lounge area with TV, terrace access,
- A fully equipped open kitchen, (oven, microwave, dishwasher, kettle, Nespresso coffee maker, Krups coffee maker, toaster, etc.),
- A relax lounge, ensuite to the first lounge with a sliding door, sofa, desk with beautiful mountain view and access to a shower room,
- A terrace with outdoor jacuzzy, outdoor lounge area with a brasero and a dining table for 10 guests,
- A double bedroom (bed 180x200), TV, ensuite bathroom with shower and toilet, balcony access,
- A double bedroom (bed 180x200), TV, ensuite bathroom with shower and toilet, balcony access,
- A double bedroom (bed 180x200), TV, ensuite bathroom with shower and toilet, balcony access,
- A family room composed of a double bedroom (bed 180x200) with TV and balcony access and a cabin room with 2 boat style beds (86 x 180), ensuite bathroom with bathtub.
- An independant toilet with hand washing basin.