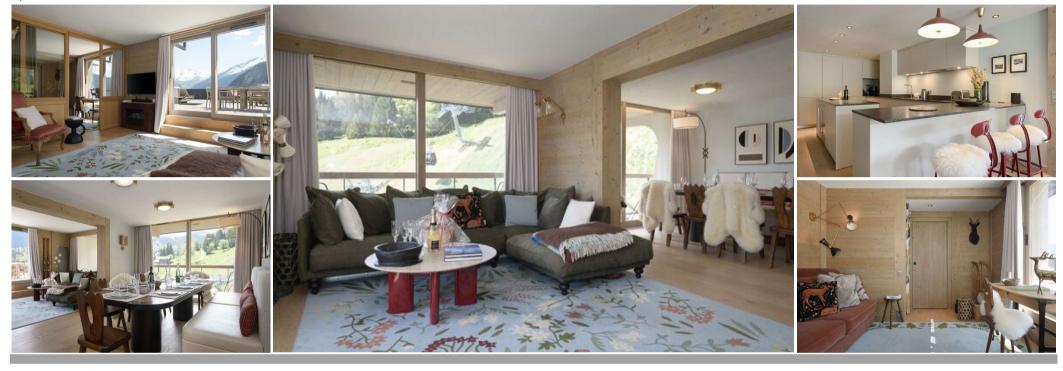

A sublime apartment with an outdoor jacuzzi, a brasero and a 360° view, offering an unique design decoration. Ideally located in the center of Courchevel Village, next to slopes and to the gondola which links to Courchevel 1850.

184 sqm - Courchevel Village - 8 people - Next to slopes

## It is composed of:

- An entrance with a hallway serving 3 double rooms and a reading area,
- A large living room with a dining area and a lounge area with TV, terrace access,
- A fully equipped open kitchen, (oven, microwave, dishwasher, kettle, Nespresso coffee maker, Krups coffee maker, toaster, etc.),
- A relax lounge, ensuite to the first lounge with a sliding door, sofa, desk with beautiful mountain view and access to a shower room,
- A terrace with outdoor jacuzzy, outdoor lounge area with a brasero and a dining table for 10 guests,
- A double bedroom (bed 180x200), TV, ensuite bathroom with shower and toilet, balcony access,
- A double bedroom (bed 180x200), TV, ensuite bathroom with shower and toilet, balcony access,
- A double bedroom (bed 180x200), TV, ensuite bathroom with shower and toilet, balcony access,
- A family room composed of a double bedroom (bed 180x200) with TV and balcony access and a cabin room with 2 boat style beds (86 x 180), ensuite bathroom with bathtub.
- An independant toilet with hand washing basin.

## Other:

- 2 ski lockers with boots dryer
- 2 indoor parking spaces
- Wifi
- Washing machine and dryer
- Safe
- Lift in the residence

Access to the residence's SPA: steam bath, sauna, relaxation area, herbal tea room and treatment room.