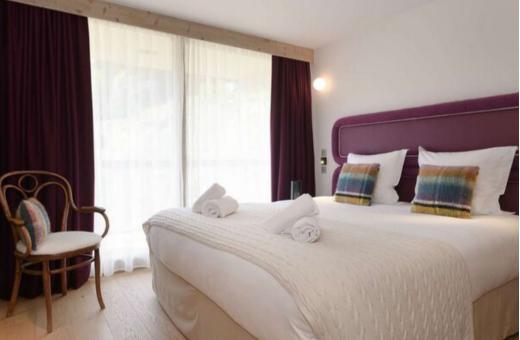

## It is composed of:

- An entrance with a hallway serving 3 double rooms and a reading area,
- A large living room with a dining area and a lounge area with TV, terrace access,
- A fully equipped open kitchen, (oven, microwave, dishwasher, kettle, Nespresso coffee maker, Krups coffee maker, toaster, etc.),
- A relax lounge, ensuite to the first lounge with a sliding door, sofa, desk with beautiful mountain view and access to a shower room,
- A terrace with outdoor jacuzzy, outdoor lounge area with a brasero and a dining table for 10 guests,
- A double bedroom (bed 180x200), TV, ensuite bathroom with shower and toilet, balcony access,
- A double bedroom (bed 180x200), TV, ensuite bathroom with shower and toilet, balcony access,
- A double bedroom (bed 180x200), TV, ensuite bathroom with shower and toilet, balcony access,
- A family room composed of a double bedroom (bed 180x200) with TV and balcony access and a cabin room with 2 boat style beds (86 x 180), ensuite bathroom with bathtub.
- An independant toilet with hand washing basin.