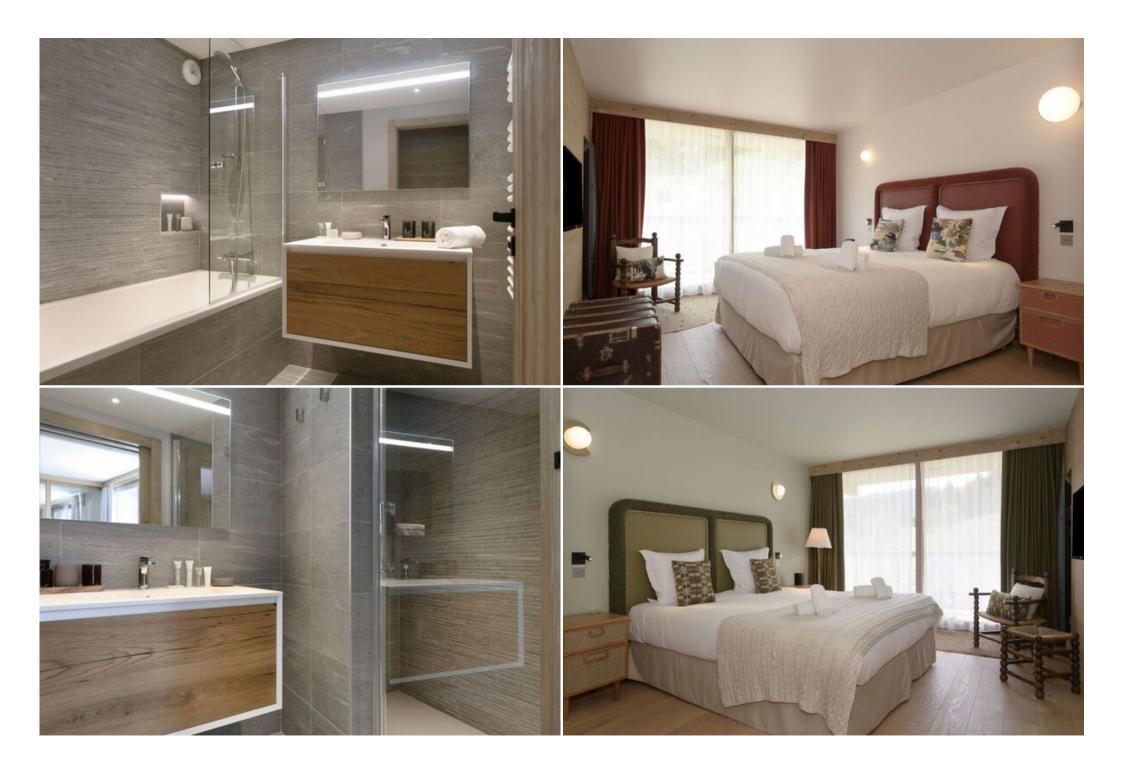

## It is composed of:

- An entrance with a hallway serving 3 double rooms and a reading area,
- A large living room with a dining area and a lounge area with TV, terrace access,
- A fully equipped open kitchen, (oven, microwave, dishwasher, kettle, Nespresso coffee maker, Krups coffee maker, toaster, etc.),
- A relax lounge, ensuite to the first lounge with a sliding door, sofa, desk with beautiful mountain view and access to a shower room,
- A terrace with outdoor jacuzzy, outdoor lounge area with a brasero and a dining table for 10 guests,
- A double bedroom (bed 180x200), TV, ensuite bathroom with shower and toilet, balcony access,
- A double bedroom (bed 180x200), TV, ensuite bathroom with shower and toilet, balcony access,
- A double bedroom (bed 180x200), TV, ensuite bathroom with shower and toilet, balcony access,
- A family room composed of a double bedroom (bed 180x200) with TV and balcony access and a cabin room with 2 boat style beds (86 x 180), ensuite bathroom with bathtub.
- An independant toilet with hand washing basin.