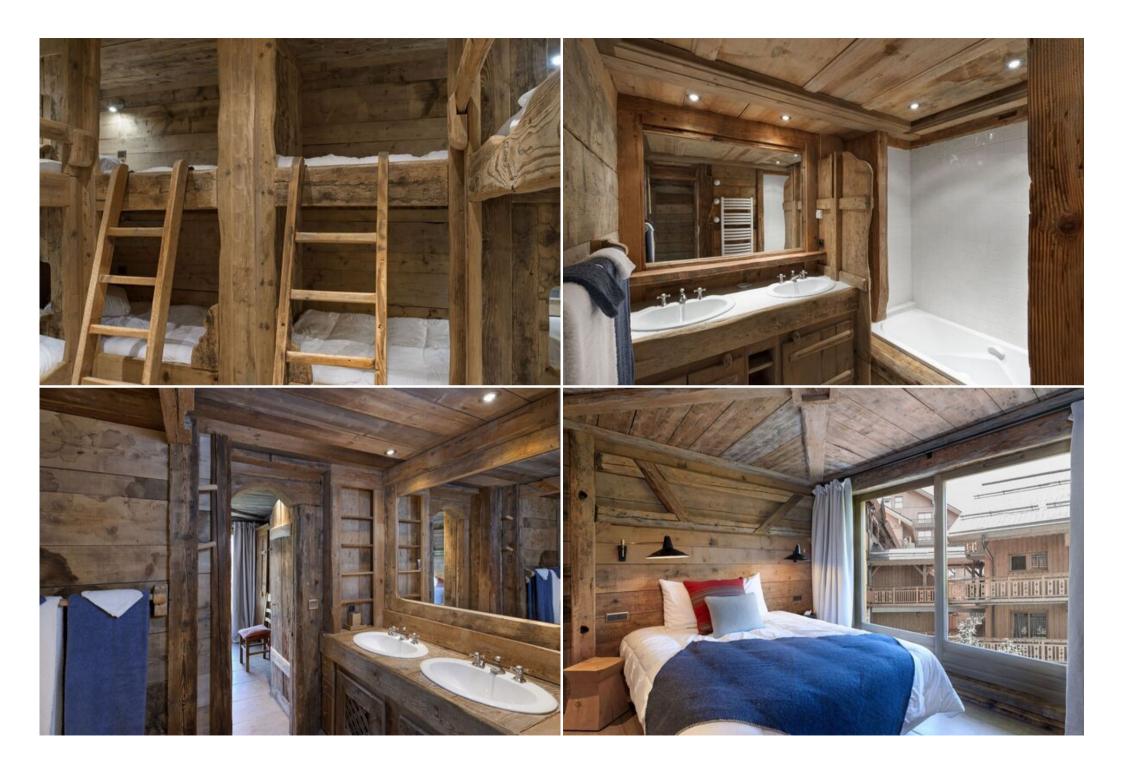

It has 3 double rooms and 1 dormitory for 6 adults and 6 children.

Double bedroom with bathroom

Double bedroom

en-suite bathroom

Children's bedroom with bunk beds

Shower room with toilet

Separate toilet 3 covered parking spaces Ski room with boot dryer

You can also enjoy access to the SPA at the Antares residence, located just opposite Les Etoiles du Belvédère (25-metre swimming pool & multi-temperature pools / Salt grotto / Sauna & Hammam).