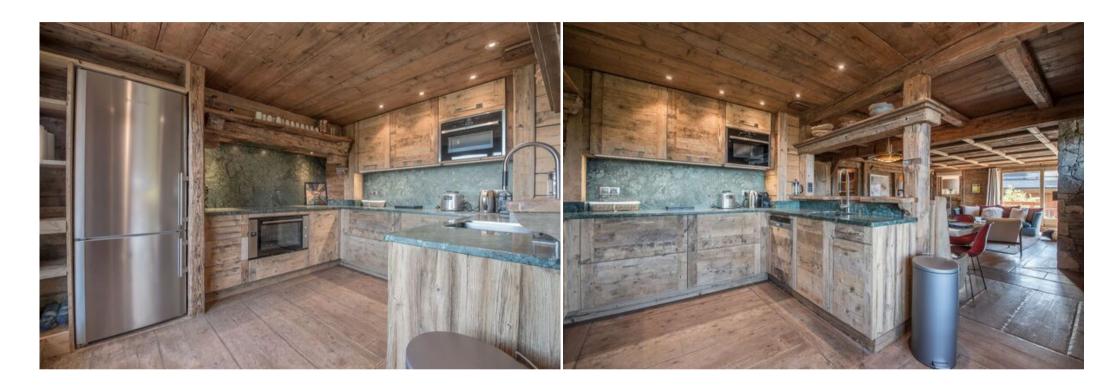

## Property layout

Washing machine

Entrance

Large living and dining room with fireplace

Open-plan kitchen

Corner terrace with triple exposure

TV roon

Double bedroom with bathroom and toilet