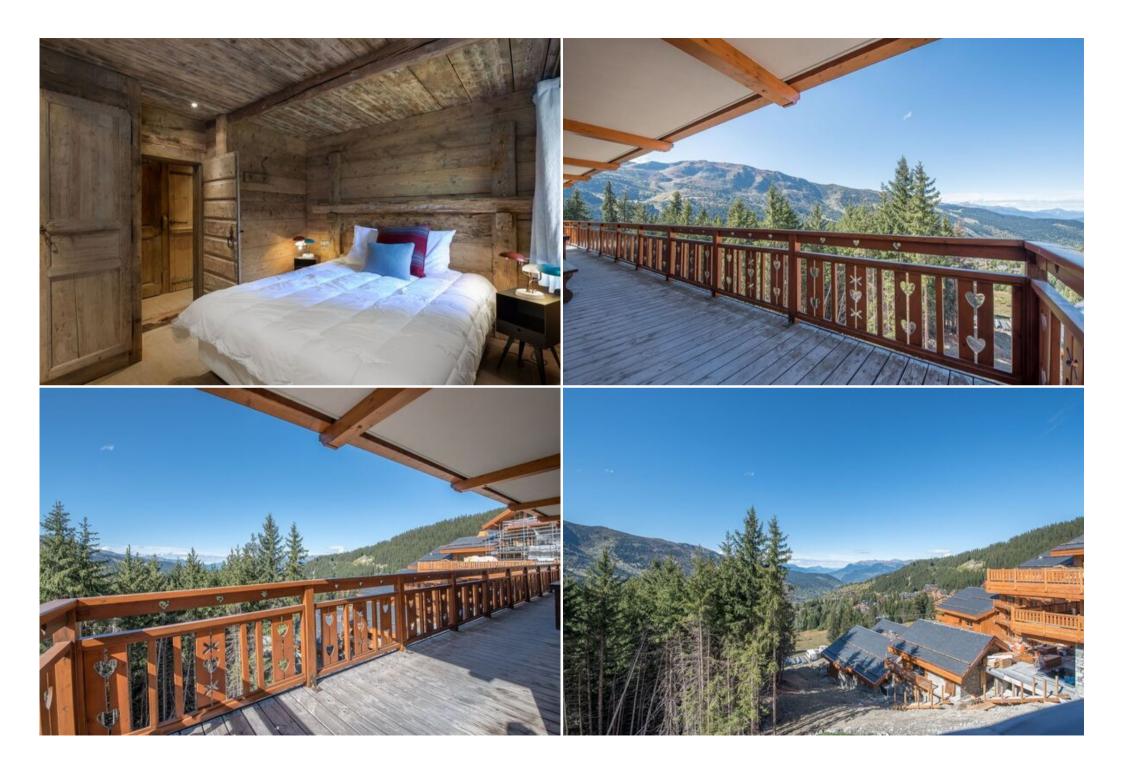

## Apartment for rent in Meribel

France, Méribel

Apartment - REF: TGS-A3689

Magnificent apartment of 174 sqm, ski in/ski out and ideally located in a elegant residence in « Le Belvédère ».

There are a panoramic view from the turning balcony.

Double bedroom with bathroom

Double bedroom

en-suite bathroom

Children's bedroom with bunk beds

Shower room with toilet

Separate toilet 3 covered parking spaces Ski room with boot dryer

You can also enjoy access to the SPA at the Antares residence, located just opposite Les Etoiles du Belvédère (25-metre swimming pool & multi-temperature pools / Salt grotto / Sauna & Hammam).