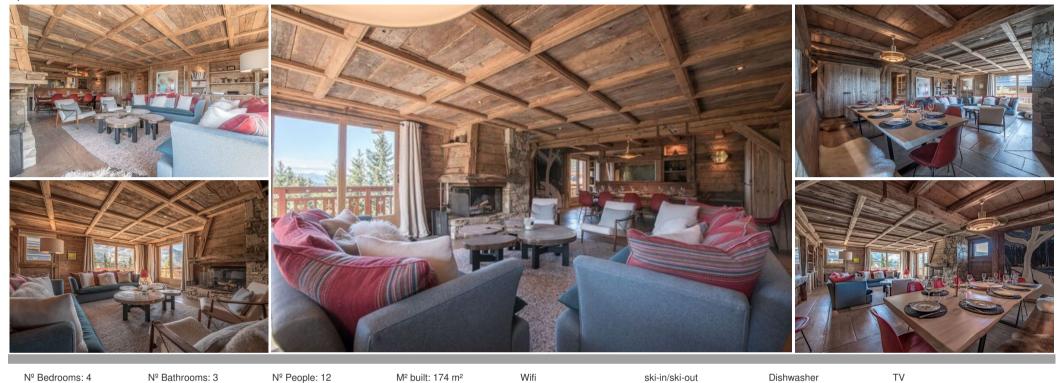

## Apartment for rent in Meribel

France, Méribel

Apartment - REF: TGS-A3689

Magnificent apartment of 174 sqm, ski in/ski out and ideally located in a elegant residence in « Le Belvédère ».

There are a panoramic view from the turning balcony.

It has 3 double rooms and 1 dormitory for 6 adults and 6 children.

## Property layout

Washing machine

Entrance

Large living and dining room with fireplace

Open-plan kitchen

Corner terrace with triple exposure

TV roon

Double bedroom with bathroom and toilet