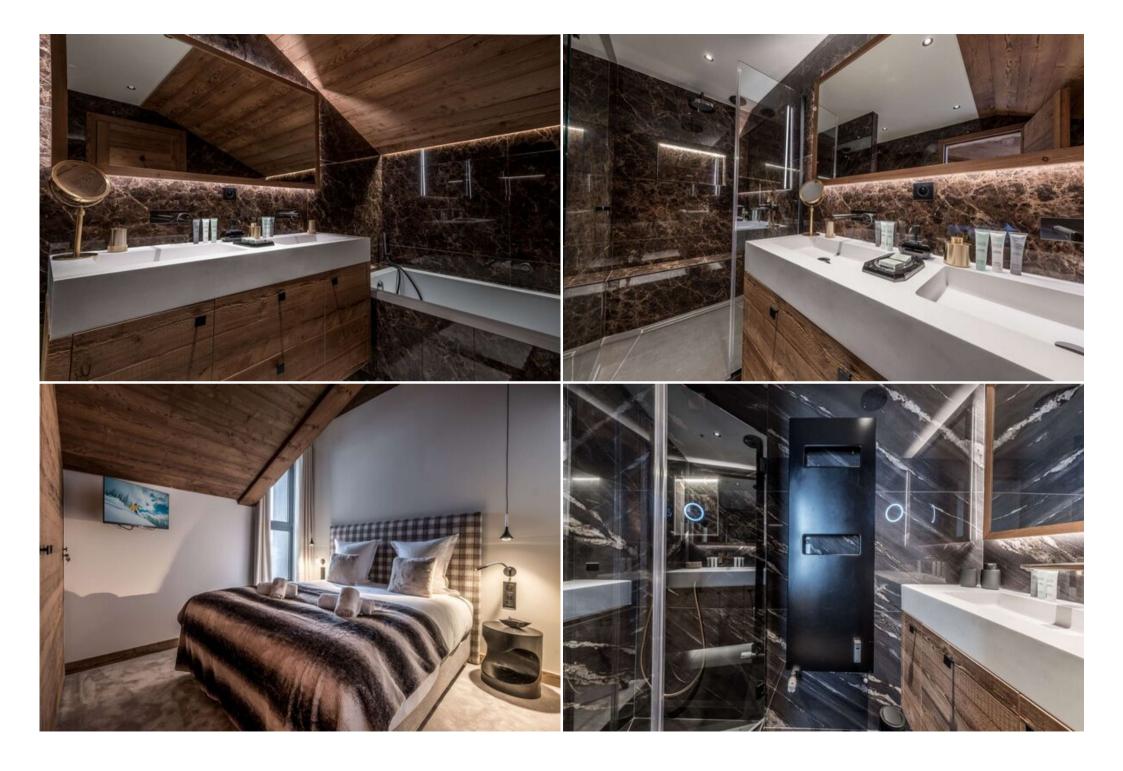

#### Fist floor:

- A master attic double bedroom (bed 160x200), balcony with resort view, cupboards, en-suite bathroom with bathtub, separated shower, double washing basin and toilet,
- A double attic bedroom (bed 160x200), cupboards, beautiful view on the valley, ensuite shower room with hand washing basin,
- A double or twin attic bedroom (a double bed 160x200 or 2 twin beds 80x200), cupboards, beautiful view on the valley, ensuite shower room with hand washing basin,