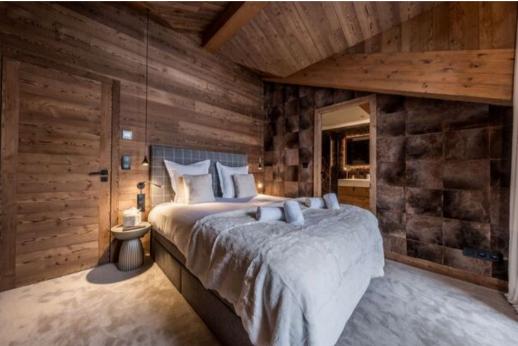

#### Fist floor:

- A master attic double bedroom (bed 160x200), balcony with resort view, cupboards, en-suite bathroom with bathtub, separated shower, double washing basin and toilet,
- A double attic bedroom (bed 160x200), cupboards, beautiful view on the valley, ensuite shower room with hand washing basin,
- A double or twin attic bedroom (a double bed 160x200 or 2 twin beds 80x200), cupboards, beautiful view on the valley, ensuite shower room with hand washing basin,