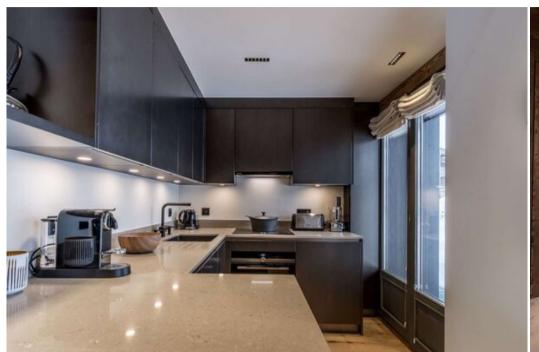

#### Ground floor:

- Entrance through a large terrace, bay-window with views over the resort,
- A large living room with dining and lounge area, fireplace, and an amazing view on the valley,
- A fully equipped open kitchen (oven, dishwasher, wine cellar, coffee maker etc...)
- A celar with washing machine,
- A shower room with toilet and washbasin
- A separated toilet