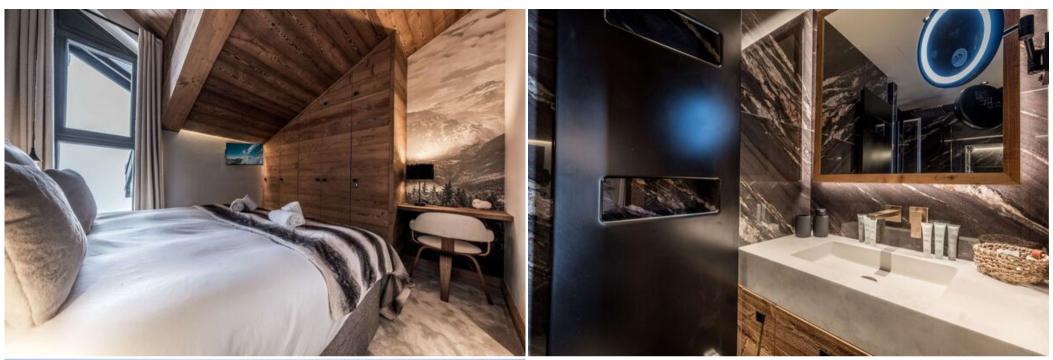

Beautiful 2 level apartment in the heart of Courchevel 1850, completely new and decorated by an interior designer. Amazing view on the snowy peaks. 115sqm 2 level - Courchevel 1850 -6 people - resort center and close to slopes

#### Fist floor:

- A master attic double bedroom (bed 160x200), balcony with resort view, cupboards, en-suite bathroom with bathtub, separated shower, double washing basin and toilet,
- A double attic bedroom (bed 160x200), cupboards, beautiful view on the valley, ensuite shower room with hand washing basin,
- A double or twin attic bedroom (a double bed 160x200 or 2 twin beds 80x200), cupboards, beautiful view on the valley, ensuite shower room with hand washing basin,