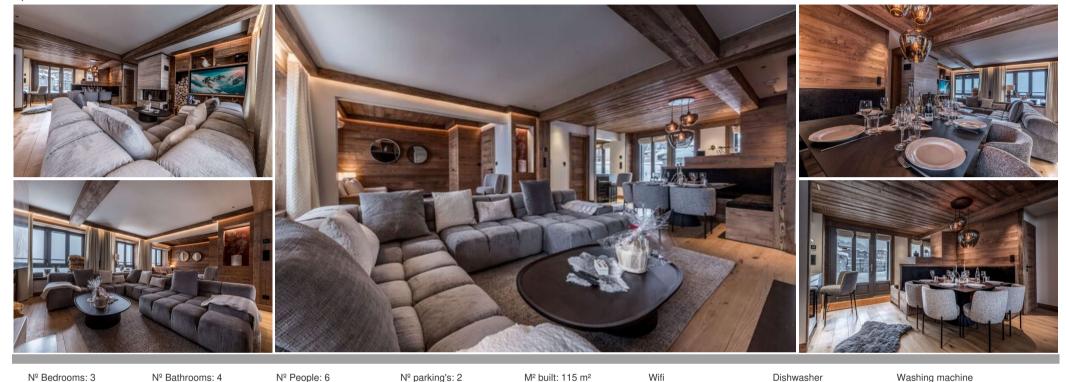

Beautiful 2 level apartment in the heart of Courchevel 1850, completely new and decorated by an interior designer. Amazing view on the snowy peaks. 115sqm 2 level - Courchevel 1850 -6 people - resort center and close to slopes

#### Ground floor:

- Entrance through a large terrace, bay-window with views over the resort,
- A large living room with dining and lounge area, fireplace, and an amazing view on the valley,
- A fully equipped open kitchen (oven, dishwasher, wine cellar, coffee maker etc...)
- A celar with washing machine,
- A shower room with toilet and washbasin
- A separated toilet

## Useful information :

- Wifi
- Washing machine
- Ski locker
- Indoor car park space (double space for 2 cars)