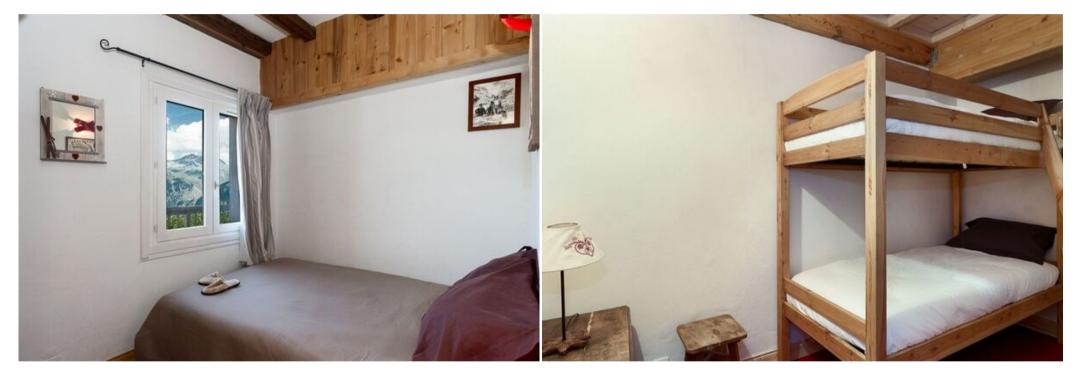

Upper floor: Warning steep stairs (with a child safety gate)

- A double bedroom with a double bed (160x190) or 2 twin beds (80x190), cupboards and a high window,
- A double bedroom with a double bed (160x190) or 2 twin beds (80x190), cupboards and a high window,
- A children's room with a bunk bed (80x190, sleeps 2) and cupboards, bedroom with no windows,
- A bathroom with bathtub,
- A separated toilet.