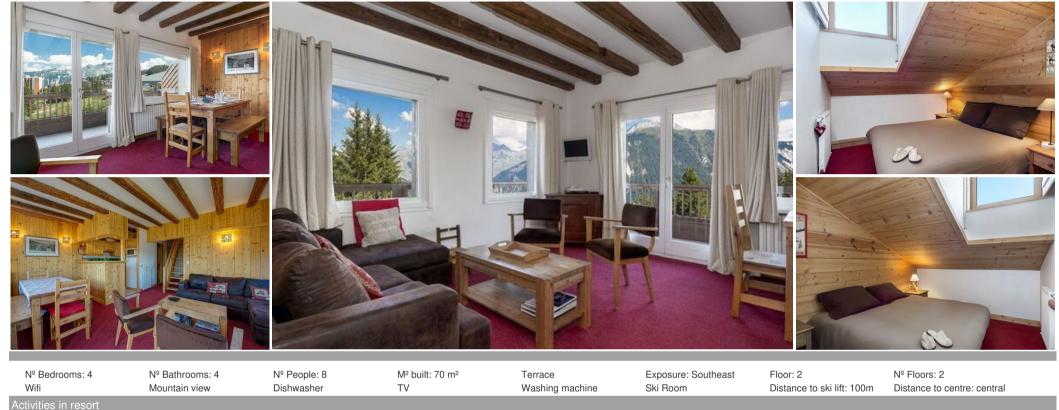

2 level apartment with an amazing view on the mountains and an excellent location, close to slopes, resort center, children's village and Forum. 70sqmon 2 level - Courchevel 1850 - 6/8 people - close to slopes and resort center

It is composed of :

Inferior stage :

- A large living room with dining and lounge area with TV, DVD player, balcony acces,
- A south-east facing corner balcony with a beautiful view on the resort and the surronding peaks,
- A fully equipped open kitchen (dishwasher, toaster, kettle, Nespresso coffee maker, microwave, oven, fondue and raclette set, etc ...)
- A double bedroom (bed 120x190) and cupboards,
- A bathroom with shower,
- A separated toilet.

Upper floor: Warning steep stairs (with a child safety gate)

- A double bedroom with a double bed (160x190) or 2 twin beds (80x190), cupboards and a high window,
- A double bedroom with a double bed (160x190) or 2 twin beds (80x190), cupboards and a high window,
- A children's room with a bunk bed (80x190, sleeps 2) and cupboards, bedroom with no windows,
- A bathroom with bathtub,
- A separated toilet.

Other : Wifi Washing machine Ski locker