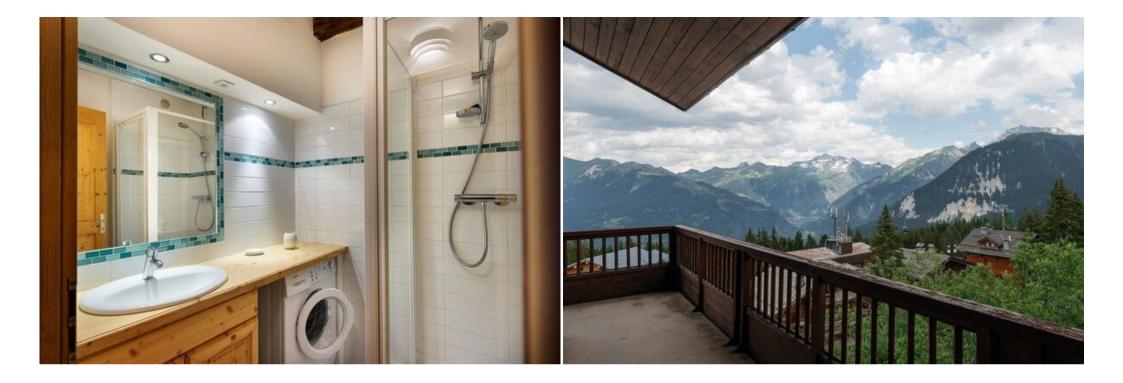

It is composed of :

Inferior stage :

- A large living room with dining and lounge area with TV, DVD player, balcony acces,
- A south-east facing corner balcony with a beautiful view on the resort and the surronding peaks,
- A fully equipped open kitchen (dishwasher, toaster, kettle, Nespresso coffee maker, microwave, oven, fondue and raclette set, etc ...)
- A double bedroom (bed 120x190) and cupboards,
- A bathroom with shower,
- A separated toilet.