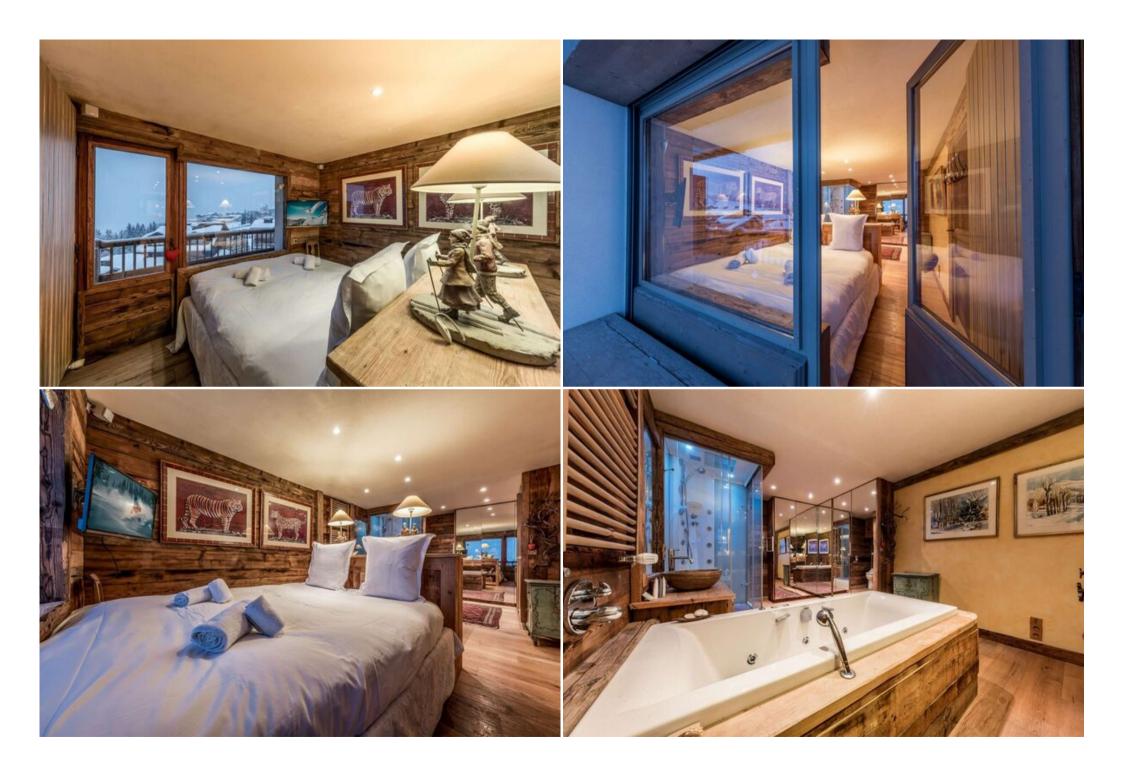

## It is composed of:

- A living room with dining table, sofa, television and a beautiful view on the resort,
- A fully equipped open kitchen (oven, Nespresso coffee maker, toaster, microwave, raclette set, fondue set, etc...)
- A double bedroom (bed 160x190), cupboards, TV, open bathroom with whirlpool bath, rain shower and Japanese toilet,
- A double bedroom (bed 140x190), ensuite bathroom with bathtub and handwashing basin,
- An independent toilet