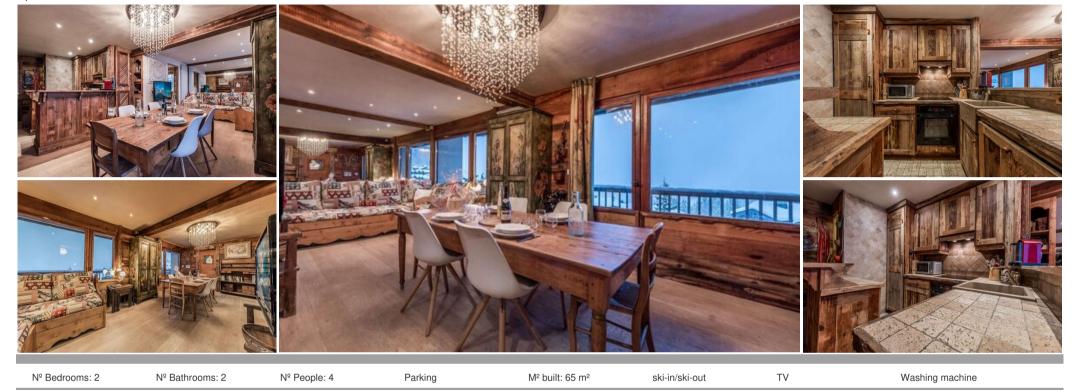

## Apartment rent for holidays in Courchevel 1850

France, Courchevel, Courchevel 1850

Apartment - REF: TGS-A3709

Ideally located in the center of the resort, this mountain-style apartment will offer you a beautiful view on the resort and the surroundings mountains. Courchevel 1850 - 4 people - resort center - ski in/ski out

## It is composed of:

- A living room with dining table, sofa, television and a beautiful view on the resort,
- A fully equipped open kitchen (oven, Nespresso coffee maker, toaster, microwave, raclette set, fondue set, etc...)
- A double bedroom (bed 160x190), cupboards, TV, open bathroom with whirlpool bath, rain shower and Japanese toilet,
- A double bedroom (bed 140x190), ensuite bathroom with bathtub and handwashing basin,
- An independent toilet

## Practical information:

- NO WIFI
- Washing machine
- An outdoor car park space
- An indoor car space on request