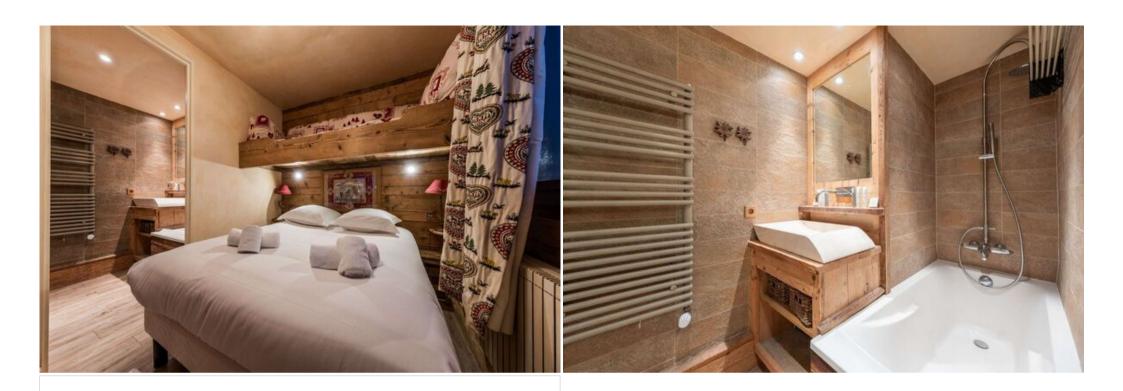

## It is composed of:

- A living room with dining table, sofa, television and a beautiful view on the resort,
- A fully equipped open kitchen (oven, Nespresso coffee maker, toaster, microwave, raclette set, fondue set, etc...)
- A double bedroom (bed 160x190), cupboards, TV, open bathroom with whirlpool bath, rain shower and Japanese toilet,
- A double bedroom (bed 140x190), ensuite bathroom with bathtub and handwashing basin,
- An independent toilet