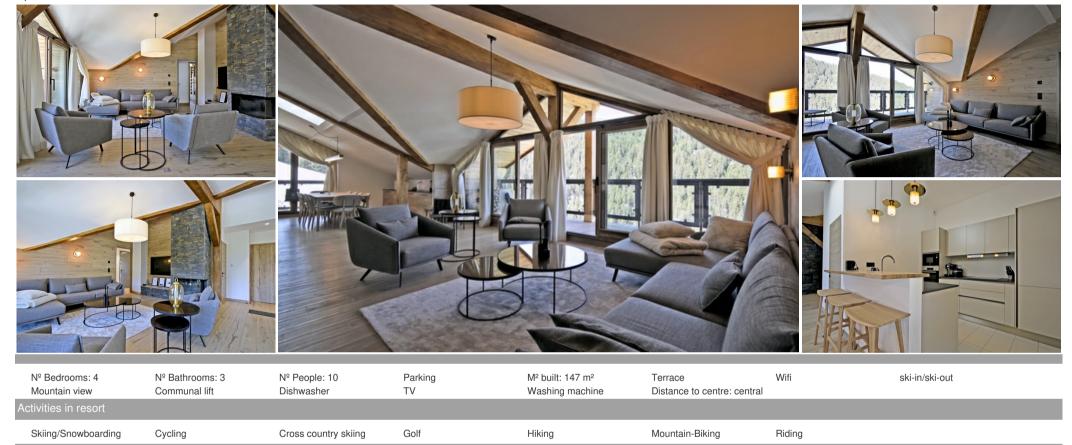

## Appartement Ariondaz Courchevel 1650

France, Courchevel, Courchevel 1650, Ariondaz

Apartment - REF: TGS-A3714

Discover the flat on the top floor of the condominium with breathtaking views and exceptional light. Built in 2021, this 4-bedroom flat in the Ariondaz ski area is ideally located, ski in ski out, and close to all amenities. You'll love its panoramic views, large living room with fireplace and spacious bedrooms. This brand new 147m² flat is ideally located and has all the facilities you need for an unforgettable stay in the heart of the world's largest ski area.

## Benefits of the accommodation:

- A very bright living space
- Incredible panoramic mountain views
- A secure residence
- Large, bright bedrooms
  Composition of the property

It is composed as follows

- 3 double bedrooms

- 1 bedroom with 4 bunk beds
- 3 bathrooms
- 1 large living room
- 1 fully equipped kitchen