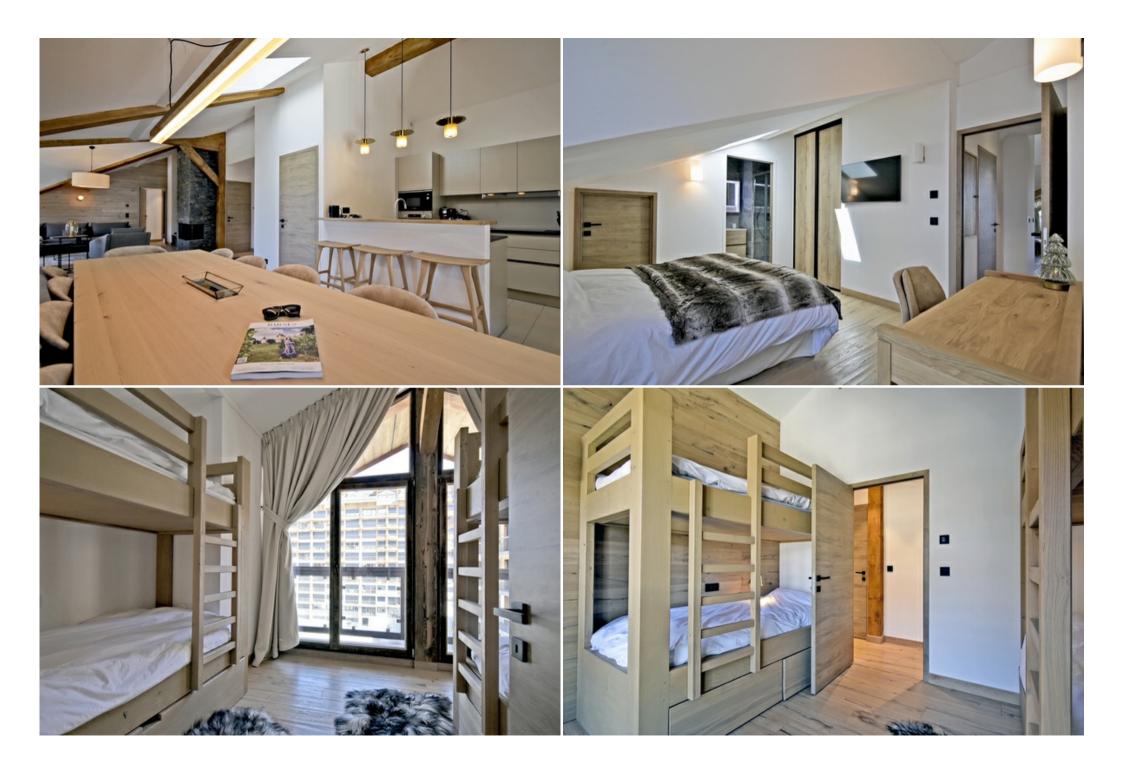

- 3 double bedrooms

- 1 bedroom with 4 bunk beds
- 3 bathrooms
- 1 large living room
- 1 fully equipped kitchen