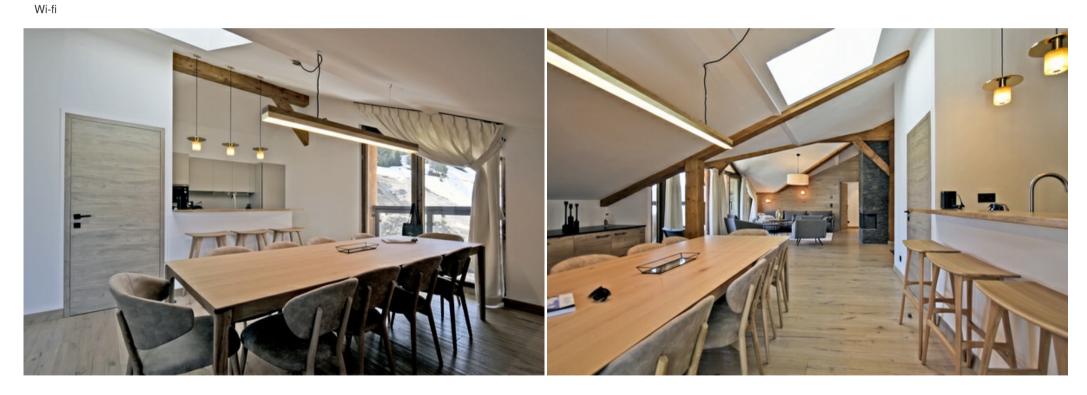

## Appartement Ariondaz Courchevel 1650

France, Courchevel, Courchevel 1650, Ariondaz

Apartment - REF: TGS-A3714

Discover the flat on the top floor of the condominium with breathtaking views and exceptional light. Built in 2021, this 4-bedroom flat in the Ariondaz ski area is ideally located, ski in ski out, and close to all amenities. You'll love its panoramic views, large living room with fireplace and spacious bedrooms. This brand new 147m² flat is ideally located and has all the facilities you need for an unforgettable stay in the heart of the world's largest ski area.

## Benefits of the accommodation:

- A very bright living space
- Incredible panoramic mountain views
- A secure residence
- Large, bright bedrooms
  Composition of the property

It is composed as follows