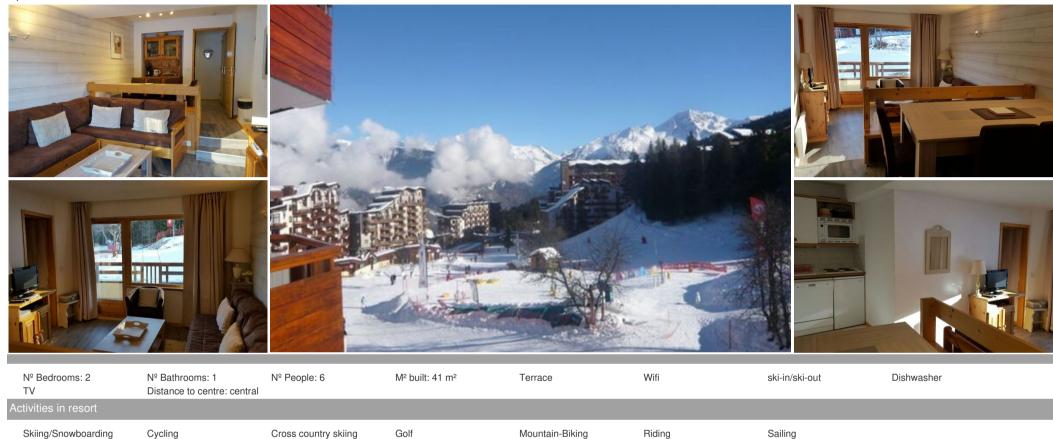

## Chalet for rent in La Tania

France, La Tania

Apartment - REF: TGS-A3743

41 sq-m one-bedroom apartment with a cabin room, for 6 persons on the ground floor with direct access to the slopes. Label "Montagne". Balcony exposed south east with view on the mountain and the forest.

Living room with television, sofa and dining-table.

Open plan kitchen: hotplates, dishwasher, oven and fridge with freezer.

SLEEPING CAPACITY:

Living-room: one set of pull out beds. Bedroom 1: 1 double bed Cabin room with window: 1 set of bunk beds. Top bunk not suitable for children under 6 years.