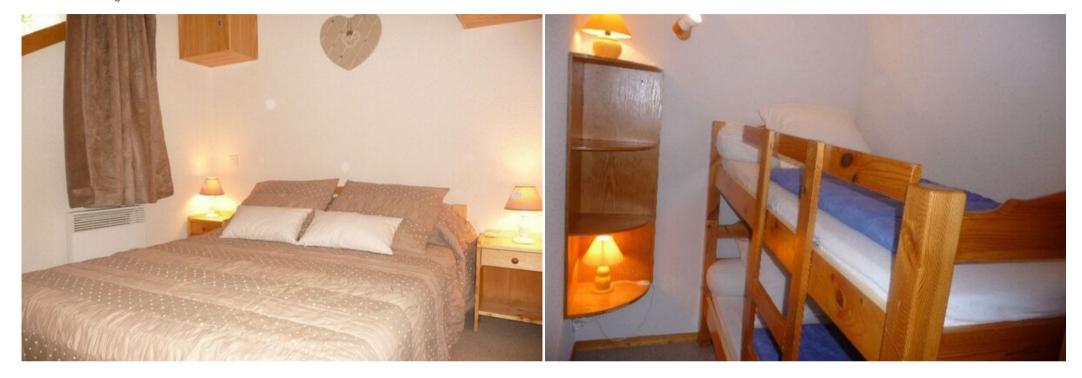

Living room with television, sofa and dining-table.

Open plan kitchen: hotplates, dishwasher, oven and fridge with freezer.

SLEEPING CAPACITY:

Living-room: one set of pull out beds. Bedroom 1: 1 double bed Cabin room with window: 1 set of bunk beds. Top bunk not suitable for children under 6 years.