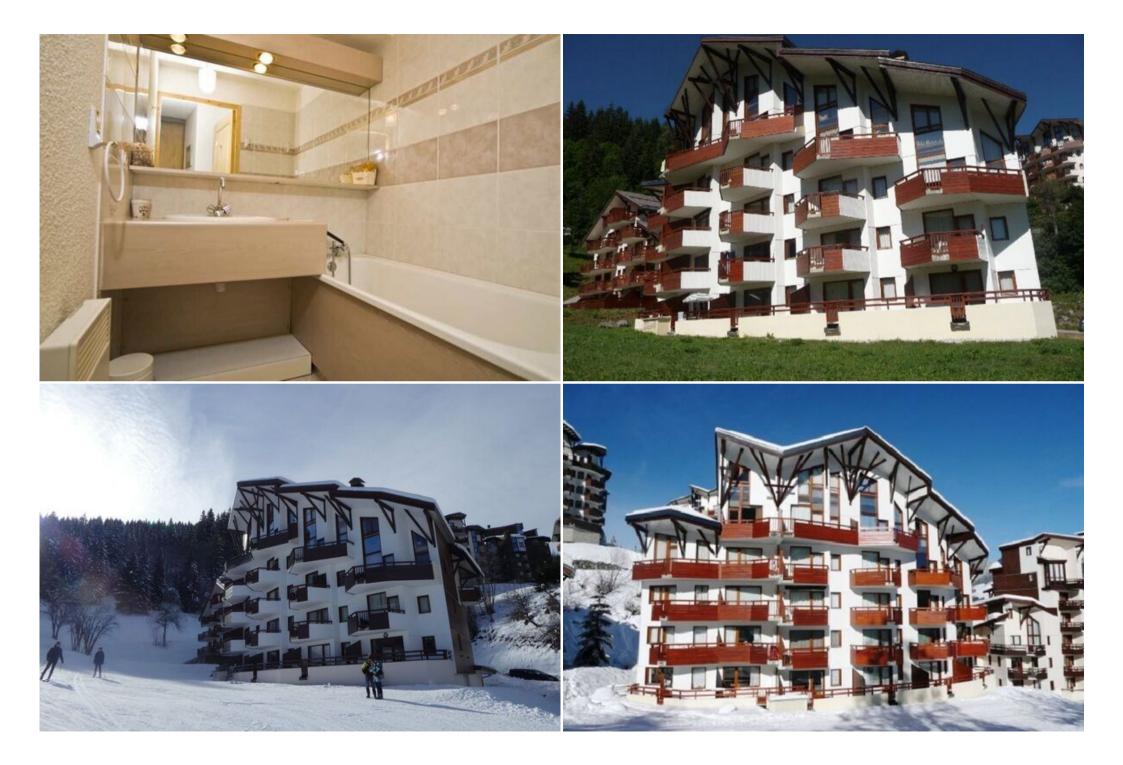

## Chalet for rent in La Tania

France, La Tania

Apartment - REF: TGS-A3743

41 sq-m one-bedroom apartment with a cabin room, for 6 persons on the ground floor with direct access to the slopes. Label "Montagne". Balcony exposed south east with view on the mountain and the forest.

Bathroom with bath.