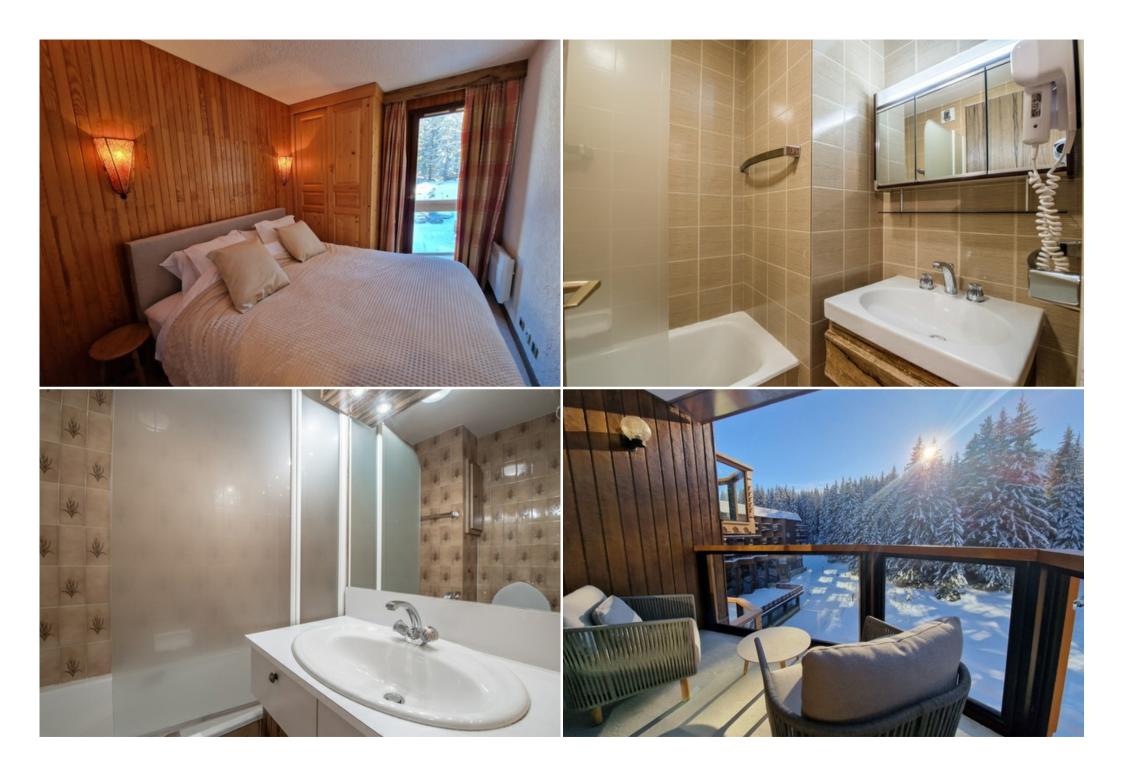

## The flat has:

- Fully equipped kitchen: fridge, oven, ceramic hob, Nespresso, microwave, kettle, toaster and dishwasher.
- Dining room with table for 6
- Living room with sofa and armchairs
- Balcony Terrace with two armchairs and a table
- Bedroom 1 : King Size bed Balcony Bathroom with 1 washbasin & WC
- Bedroom 2 : Queen Size bed Balcony
- Separate bathroom with basin, bath and bidet
- Separate toilet
- Washing machine / tumble dryer
- Bedroom 3 : Twin or Double TV Bathroom with basin & WC
- Balcony