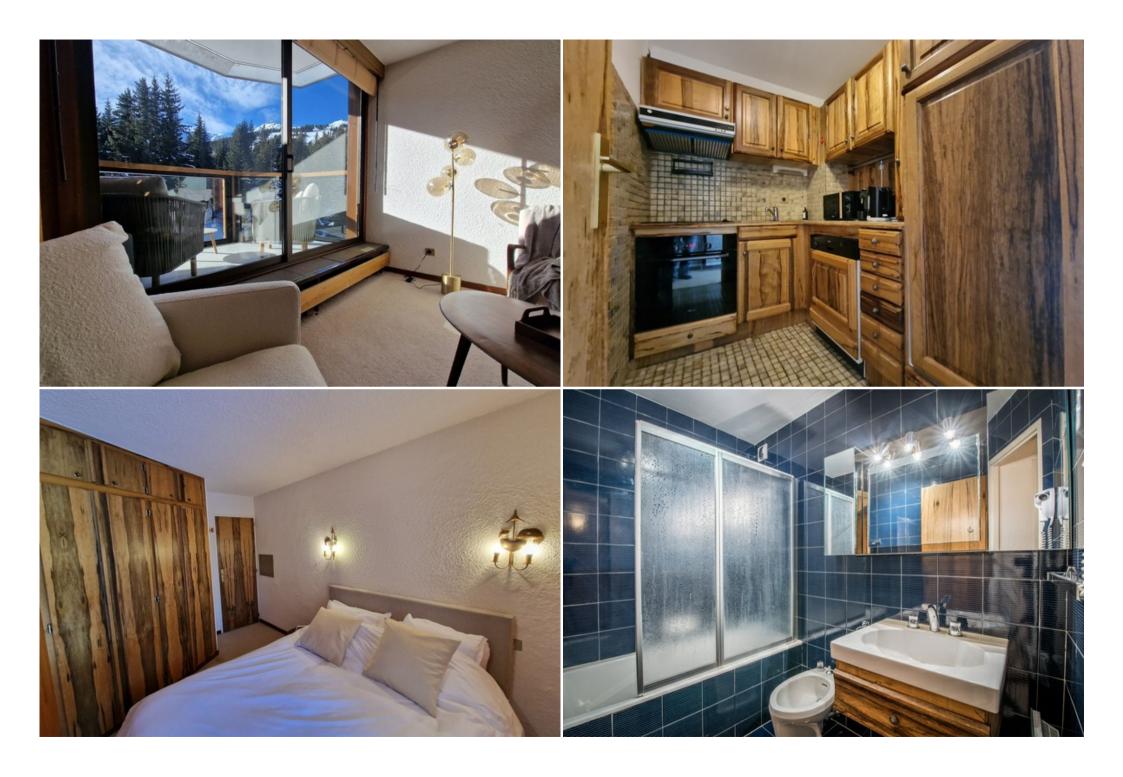

## The flat has:

- Fully equipped kitchen: fridge, oven, ceramic hob, Nespresso, microwave, kettle, toaster and dishwasher.
- Dining room with table for 6
- Living room with sofa and armchairs
- Balcony Terrace with two armchairs and a table
- Bedroom 1 : King Size bed Balcony Bathroom with 1 washbasin & WC
- Bedroom 2 : Queen Size bed Balcony
- Separate bathroom with basin, bath and bidet
- Separate toilet
- Washing machine / tumble dryer
- Bedroom 3 : Twin or Double TV Bathroom with basin & WC
- Balcony