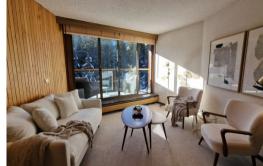

## The flat has:

- Fully equipped kitchen: fridge, oven, ceramic hob, Nespresso, microwave, kettle, toaster and dishwasher.
- Dining room with table for 6
- Living room with sofa and armchairs
- Balcony Terrace with two armchairs and a table
- Bedroom 1 : King Size bed Balcony Bathroom with 1 washbasin & WC
- Bedroom 2 : Queen Size bed Balcony
- Separate bathroom with basin, bath and bidet
- Separate toilet
- Washing machine / tumble dryer
- Bedroom 3 : Twin or Double TV Bathroom with basin & WC
- Balcony