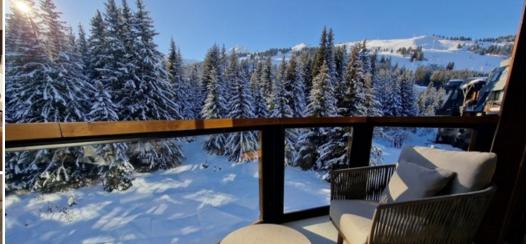

With direct access from the ski-room to the "Jardin Alpin" green slope, you can make the most of your family ski days in the magnificent 3 Vallées ski area.

You'll love the south-facing balcony, with its views of the snow-covered fir trees and the sunshine.