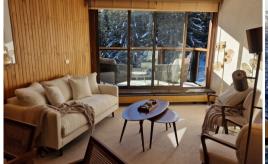

## The flat has:

- Fully equipped kitchen: fridge, oven, ceramic hob, Nespresso, microwave, kettle, toaster and dishwasher.
- Dining room with table for 6
- Living room with sofa and armchairs
- Balcony Terrace with two armchairs and a table
- Bedroom 1 : King Size bed Balcony Bathroom with 1 washbasin & WC
- Bedroom 2 : Queen Size bed Balcony
- Separate bathroom with basin, bath and bidet
- Separate toilet
- Washing machine / tumble dryer
- Bedroom 3 : Twin or Double TV Bathroom with basin & WC
- Balcony