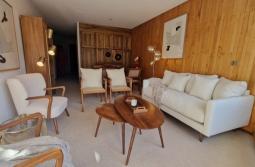

## The flat has:

- Fully equipped kitchen: fridge, oven, ceramic hob, Nespresso, microwave, kettle, toaster and dishwasher.
- Dining room with table for 6
- Living room with sofa and armchairs
- Balcony Terrace with two armchairs and a table
- Bedroom 1 : King Size bed Balcony Bathroom with 1 washbasin & WC
- Bedroom 2 : Queen Size bed Balcony
- Separate bathroom with basin, bath and bidet
- Separate toilet
- Washing machine / tumble dryer
- Bedroom 3 : Twin or Double TV Bathroom with basin & WC
- Balcony