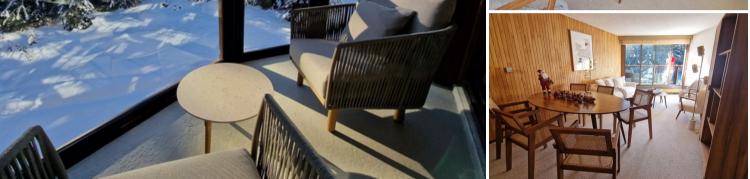

With direct access from the ski-room to the "Jardin Alpin" green slope, you can make the most of your family ski days in the magnificent 3 Vallées ski area.

You'll love the south-facing balcony, with its views of the snow-covered fir trees and the sunshine.

## The flat has:

- Fully equipped kitchen: fridge, oven, ceramic hob, Nespresso, microwave, kettle, toaster and dishwasher.
- Dining room with table for 6
- Living room with sofa and armchairs
- Balcony Terrace with two armchairs and a table
- Bedroom 1 : King Size bed Balcony Bathroom with 1 washbasin & WC
- Bedroom 2 : Queen Size bed Balcony
- Separate bathroom with basin, bath and bidet
- Separate toilet
- Washing machine / tumble dryer
- Bedroom 3 : Twin or Double TV Bathroom with basin & WC
- Balcony