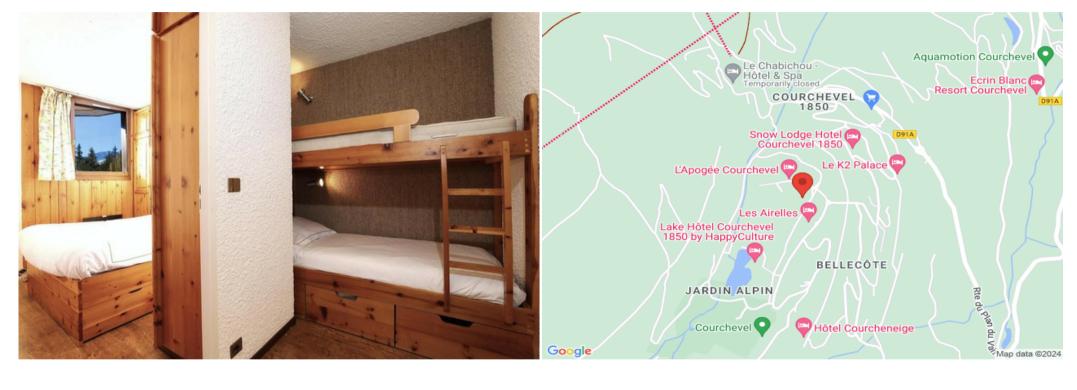

A bedroom with a double bed (140x190).

A sleeping area with 2 bunk beds (80x190) with partition door.

A separate bathroom (bath) - A separate toilet.

Features :

- Ski locker

- Outdoor parking space.

- Beautiful views.

## Apartment - Domaine du Jardin Alpin - Courchevel 1850

France, Courchevel, Courchevel 1850, Jardin Alpin

| Nº Bedrooms: 1<br>Mountain view | Nº Bathrooms: 1<br>Communal lift | Nº People: 4<br>Dishwasher | Parking<br>TV | M² built: 46 m²<br>Ski Room | Terrace<br>Distance to centre: 1km | Wifi   | ski-in/ski-out |
|---------------------------------|----------------------------------|----------------------------|---------------|-----------------------------|------------------------------------|--------|----------------|
| Activities in resort            |                                  |                            |               |                             |                                    |        |                |
| Skiing/Snowboarding             | Cycling                          | Cross country skiing       | Golf          | Hiking                      | Mountain-Biking                    | Riding |                |