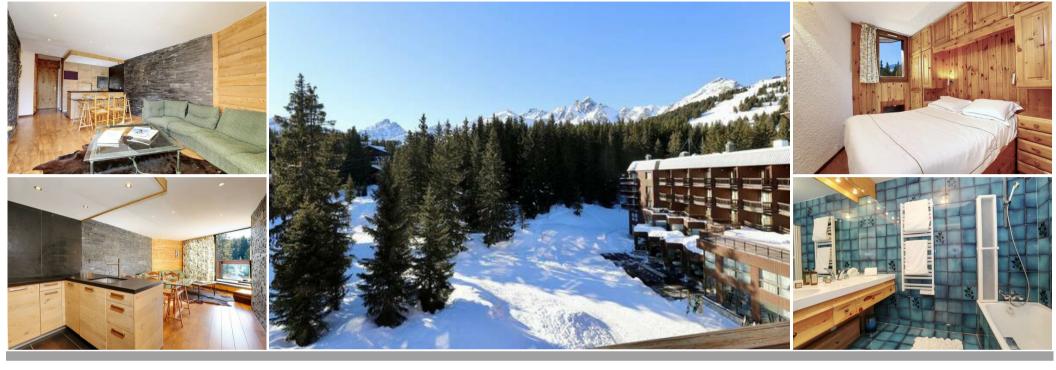

Simple and ski-in/ski-out - Courchevel 1850 - Jardin Alpin - Label Montagne 7,5/10 - 3\* - Alpine Garden

2 1/2 room apartment, 46 m<sup>2</sup>, equipped for 4 people. Located on the 3rd floor.

A lounge / dining room with sofa - flat screen TV, bay window. Fully equipped kitchen (fridge, dishwasher, kettle, oven).

A bedroom with a double bed (140x190).

A sleeping area with 2 bunk beds (80x190) with partition door.

A separate bathroom (bath) - A separate toilet.

Features :

- Ski locker

- Outdoor parking space.

- Beautiful views.