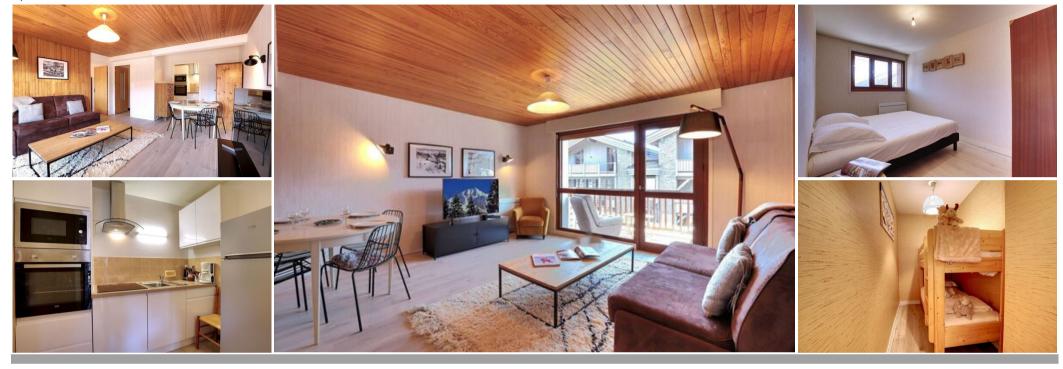

## Apartment in Courchevel 1550

France, Courchevel, Courchevel 1550

Apartment - REF: TGS-A3759

N<sup>o</sup> Bedrooms: 1 N<sup>o</sup> Bathrooms: 1 N<sup>o</sup> People: 4

M<sup>2</sup> built: 51 m<sup>2</sup>

Ideal location - Courchevel Village

2 and a half rooms north, 50 m<sup>2</sup>, equipped for 4 people, next to the Grangettes gondola which takes you directly to Courchevel 1850.

A main room with fully equipped semi-open kitchen (microwave, oven, hob, hoods, dishwasher) dining area. Cozy and bright living room with television, sofa bed, large balcony.

Bedroom 1: 2 beds (80\*190) Cabin room: bunk beds (90\*190)

1 shower room

1 separate toilet.

Most :

- Central location and access to the slopes

Services included:

- Cleaning fees (Included in the total amount of the stay)
- Household linen (sheets, shower towels, tea towels)
- Welcome products (Bath/Shower Gel, Shampoo, Hand soap)