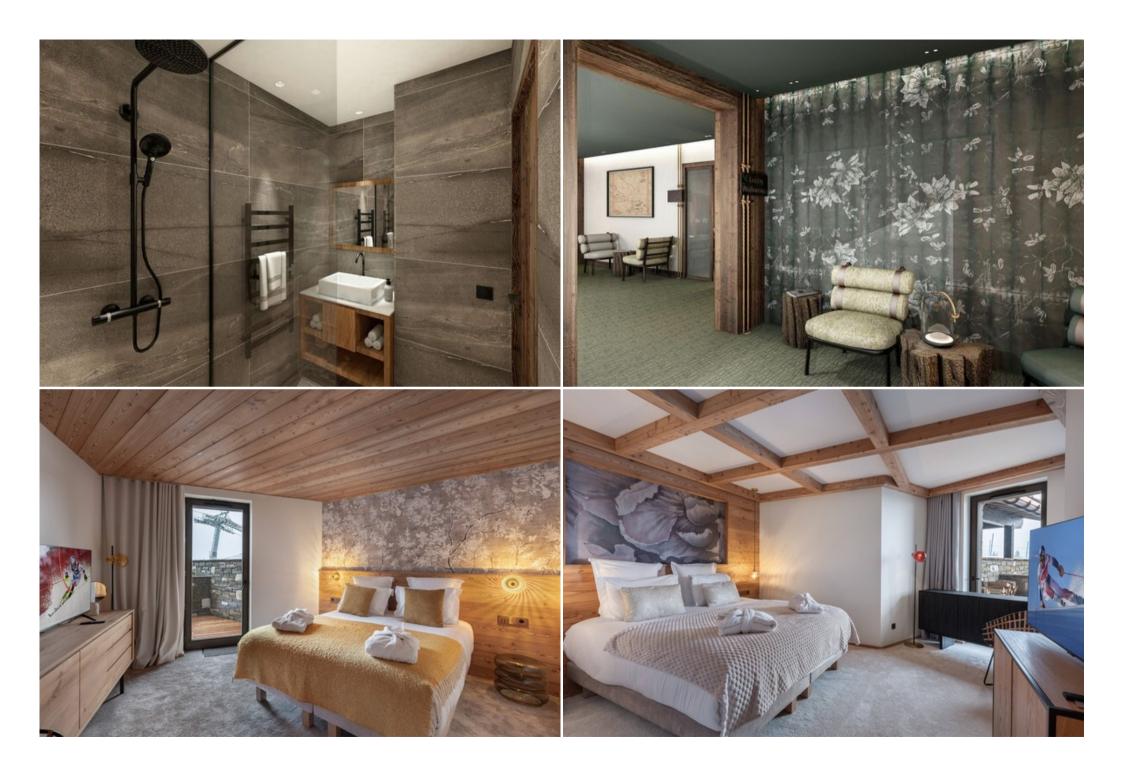

On the 1st floor of the residence, the apartment can host 8 people in its 3 double bedrooms with en suite shower rooms, plus a mountain cabin with bunk beds. The living room features a kitchen, dining area and lounge with corner fireplace. A contemporary feel, tempered by the use of typical Alpine materials and neutral colors, blends harmoniously throughout the residence.

After skiing, relax in the residence's wellness area, including indoor pool, massage room, gym and cosy lounge.