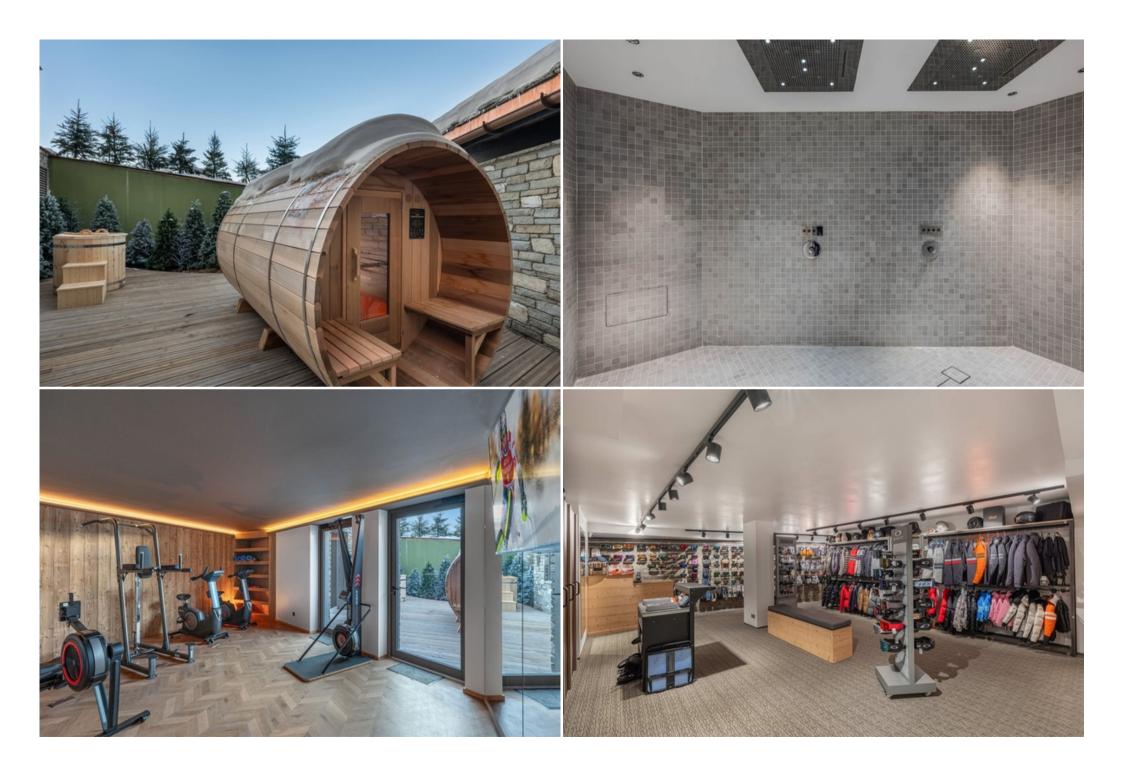

Is one of the apartments in the new residence, built in 2023\* in Courchevel 1850. A ski in/ski out residence featuring luxurious amenities and a Spa with indoor pool, massage rooms, gym and relaxation area.

After skiing, relax in the residence's wellness area, including indoor pool, massage room, gym and cosy lounge.