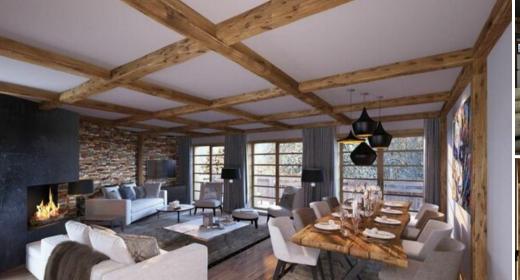

On the 1st floor of the residence, the apartment can host 8 people in its 3 double bedrooms with en suite shower rooms, plus a mountain cabin with bunk beds. The living room features a kitchen, dining area and lounge with corner fireplace. A contemporary feel, tempered by the use of typical Alpine materials and neutral colors, blends harmoniously throughout the residence.