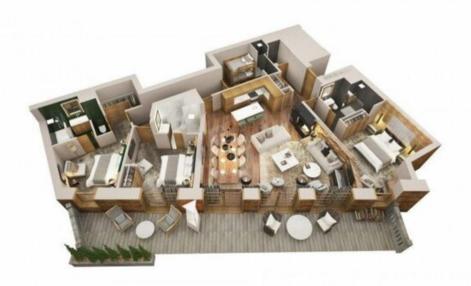

On the 1st floor of the residence, the apartment can host 8 people in its 3 double bedrooms with en suite shower rooms, plus a mountain cabin with bunk beds. The living room features a kitchen, dining area and lounge with corner fireplace. A contemporary feel, tempered by the use of typical Alpine materials and neutral colors, blends harmoniously throughout the residence.