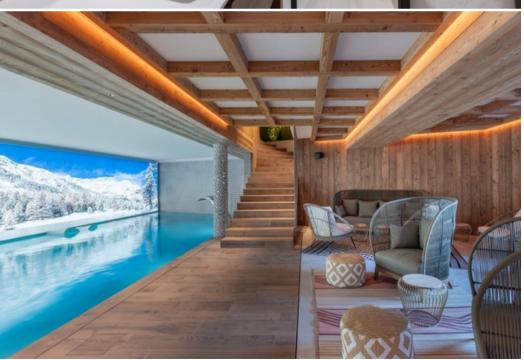

Is one of the apartments in the new residence, built in 2023\* in Courchevel 1850. A ski in/ski out residence featuring luxurious amenities and a Spa with indoor pool, massage rooms, gym and relaxation area.

After skiing, relax in the residence's wellness area, including indoor pool, massage room, gym and cosy lounge.