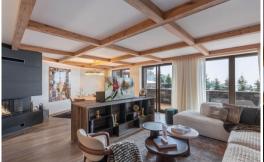

On the 1st floor of the residence, the apartment can host 8 people in its 3 double bedrooms with en suite shower rooms, plus a mountain cabin with bunk beds. The living room features a kitchen, dining area and lounge with corner fireplace. A contemporary feel, tempered by the use of typical Alpine materials and neutral colors, blends harmoniously throughout the residence.