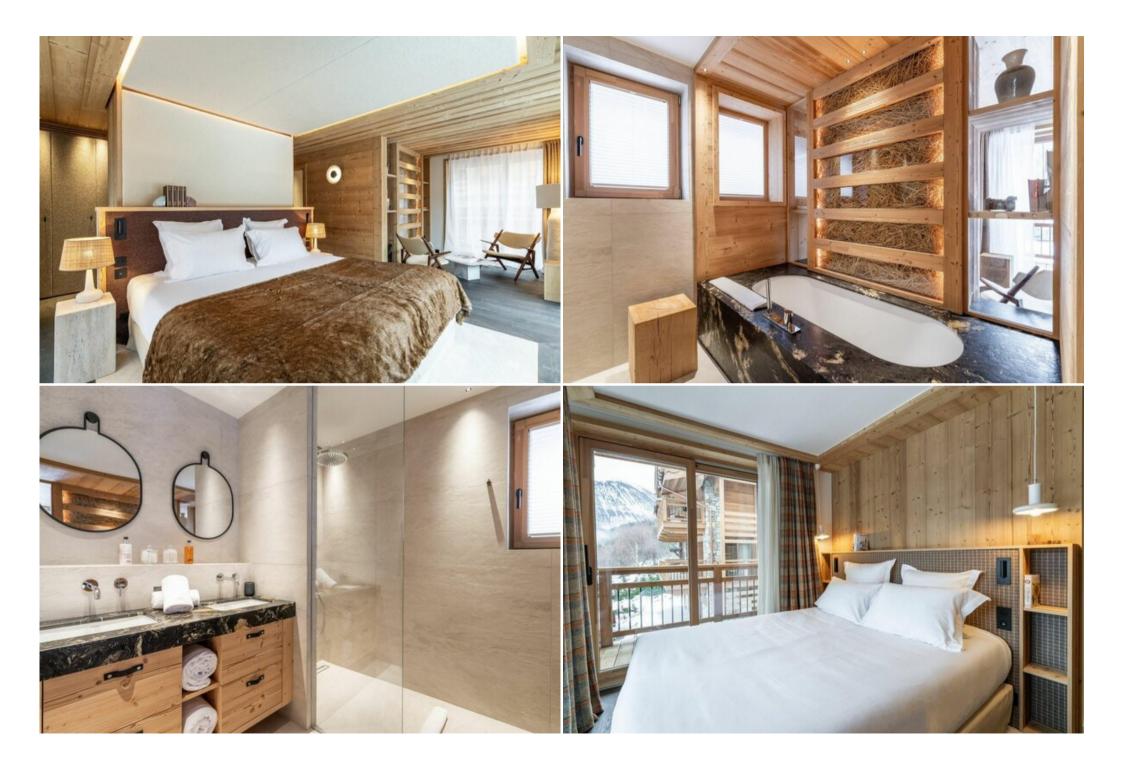

#### Unwind in a World-Class Wellness Area

Escape to a haven of relaxation with a large swimming pool, two saunas, a hammam, and two Japanese baths, all inspired by the elegance of luxury catamarans.

Luxurious Accommodation for Large Groups

Featuring five en-suite bedrooms, including a grand master suite, this chalet comfortably accommodates up to ten guests. The expansive top floor is designed for social gatherings, offering two lounges, a fully equipped open-plan kitchen, and a dining area that can seat twenty, all centered around a cozy fireplace and surrounded by panoramic windows leading to a terrace and balcony with stunning mountain and valley vistas.