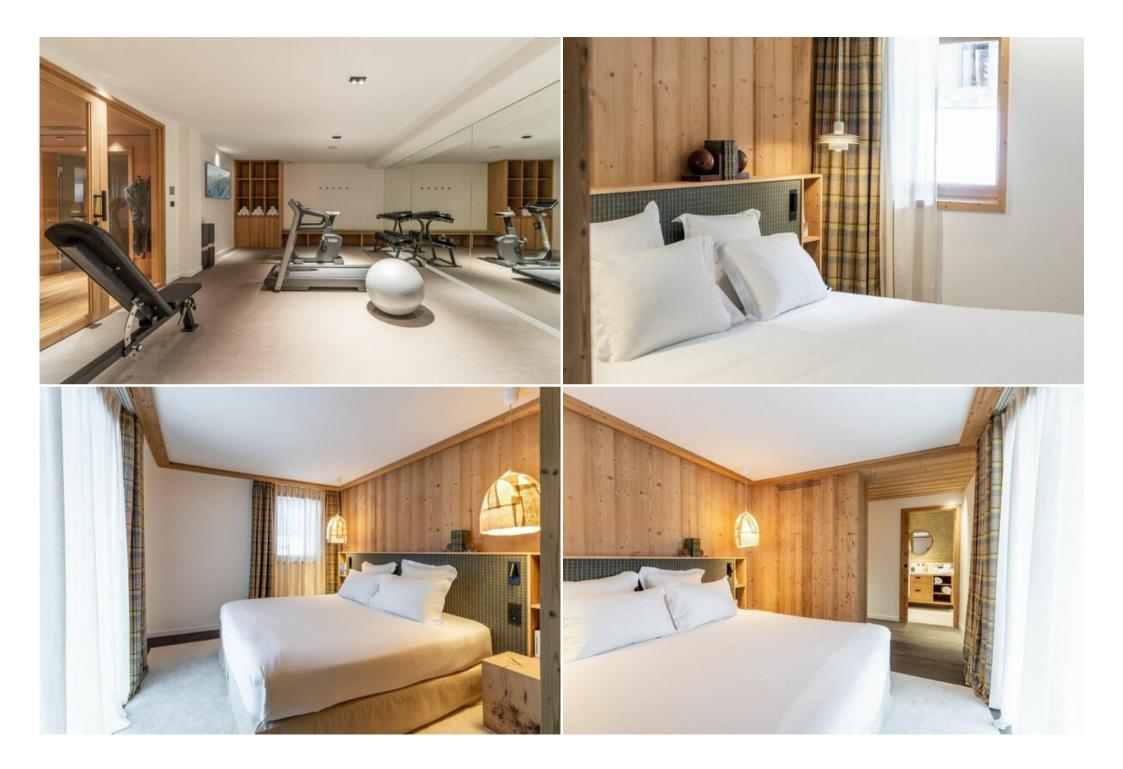

#### Unwind in a World-Class Wellness Area

Escape to a haven of relaxation with a large swimming pool, two saunas, a hammam, and two Japanese baths, all inspired by the elegance of luxury catamarans.

Luxurious Accommodation for Large Groups

Featuring five en-suite bedrooms, including a grand master suite, this chalet comfortably accommodates up to ten guests. The expansive top floor is designed for social gatherings, offering two lounges, a fully equipped open-plan kitchen, and a dining area that can seat twenty, all centered around a cozy fireplace and surrounded by panoramic windows leading to a terrace and balcony with stunning mountain and valley vistas.