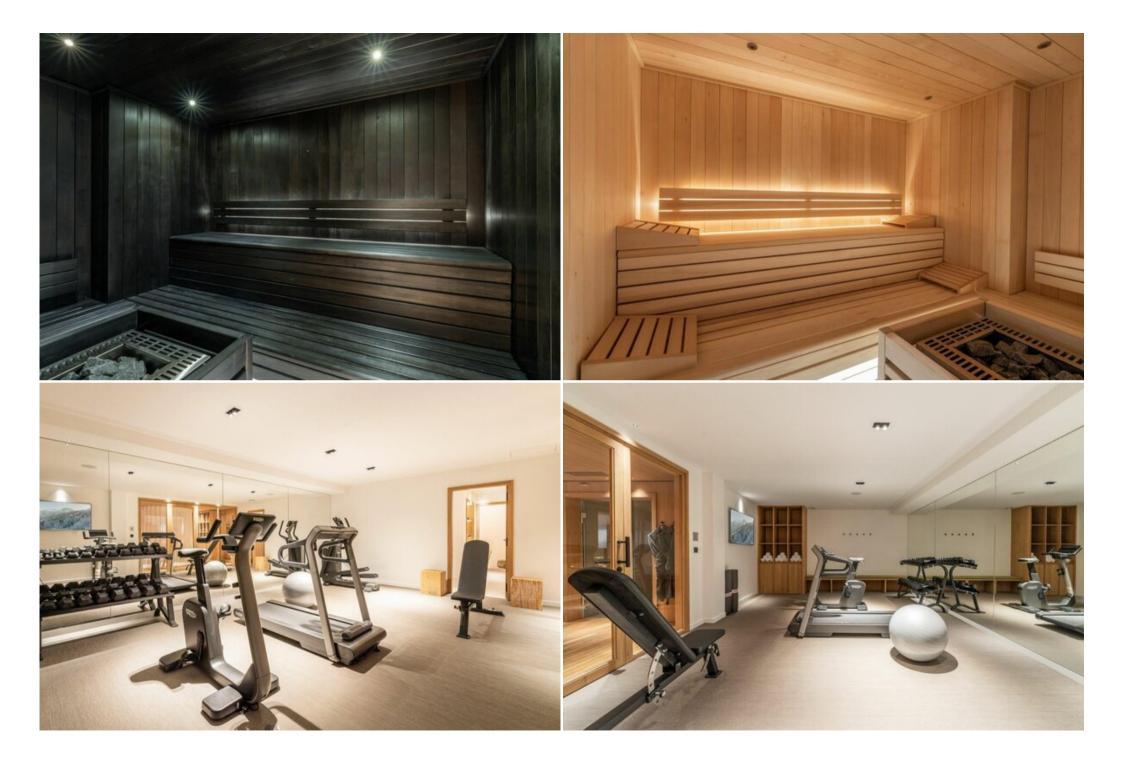

#### Unwind in a World-Class Wellness Area

Escape to a haven of relaxation with a large swimming pool, two saunas, a hammam, and two Japanese baths, all inspired by the elegance of luxury catamarans.

Luxurious Accommodation for Large Groups

## Key Features:

- 5 Bedrooms
- Summer Availability
- Wellness Area
- Indoor Pool
- Indoor Jacuzzi
- Sauna
- Hammam
- Massage Room
- Gym
- Fireplace
- Flat Screen TV
- Wi-Fi
- Balcony
- Terrace
- Ski Room
- Parking