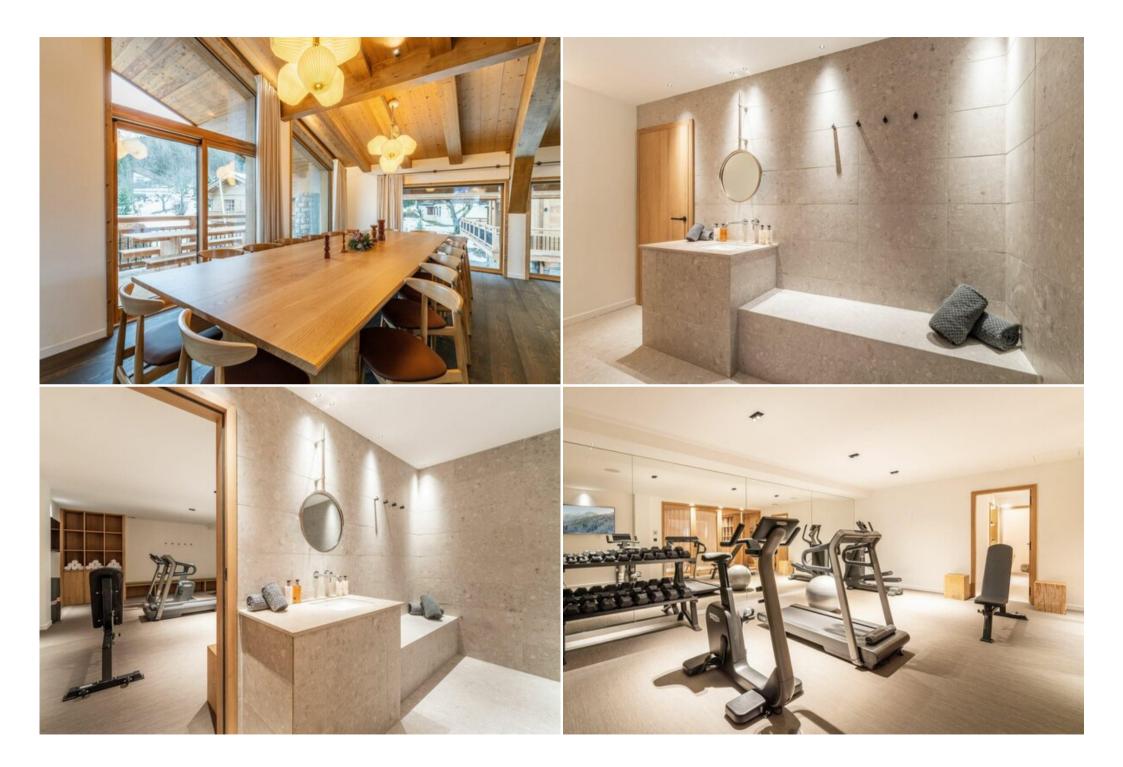

#### Unwind in a World-Class Wellness Area

Escape to a haven of relaxation with a large swimming pool, two saunas, a hammam, and two Japanese baths, all inspired by the elegance of luxury catamarans.

Luxurious Accommodation for Large Groups

Featuring five en-suite bedrooms, including a grand master suite, this chalet comfortably accommodates up to ten guests. The expansive top floor is designed for social gatherings, offering two lounges, a fully equipped open-plan kitchen, and a dining area that can seat twenty, all centered around a cozy fireplace and surrounded by panoramic windows leading to a terrace and balcony with stunning mountain and valley vistas.