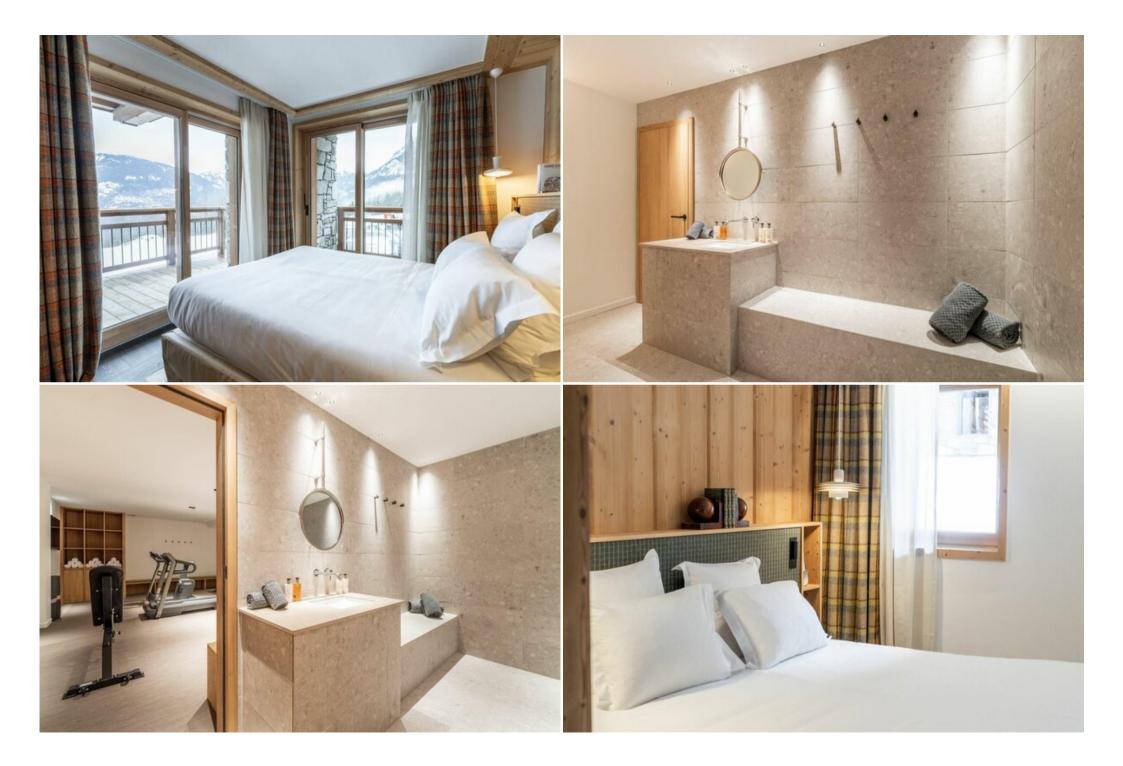

#### Unwind in a World-Class Wellness Area

Escape to a haven of relaxation with a large swimming pool, two saunas, a hammam, and two Japanese baths, all inspired by the elegance of luxury catamarans.

Luxurious Accommodation for Large Groups

Featuring five en-suite bedrooms, including a grand master suite, this chalet comfortably accommodates up to ten guests. The expansive top floor is designed for social gatherings, offering two lounges, a fully equipped open-plan kitchen, and a dining area that can seat twenty, all centered around a cozy fireplace and surrounded by panoramic windows leading to a terrace and balcony with stunning mountain and valley vistas.