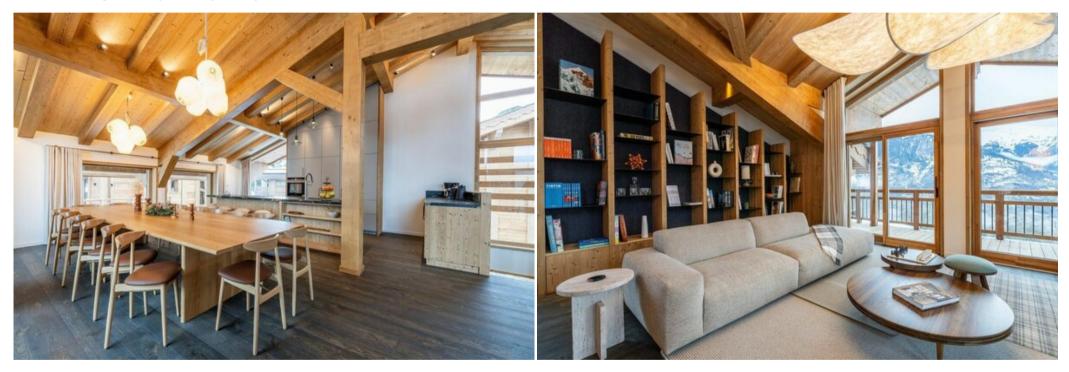

Featuring five en-suite bedrooms, including a grand master suite, this chalet comfortably accommodates up to ten guests. The expansive top floor is designed for social gatherings, offering two lounges, a fully equipped open-plan kitchen, and a dining area that can seat twenty, all centered around a cozy fireplace and surrounded by panoramic windows leading to a terrace and balcony with stunning mountain and valley vistas.

## Indulge in Elegant Living Spaces

Spread across multiple levels with a central staircase, the chalet features spacious and thoughtfully designed living areas. The interior decor showcases soft tones and luxurious materials, creating a soothing and sophisticated ambiance.