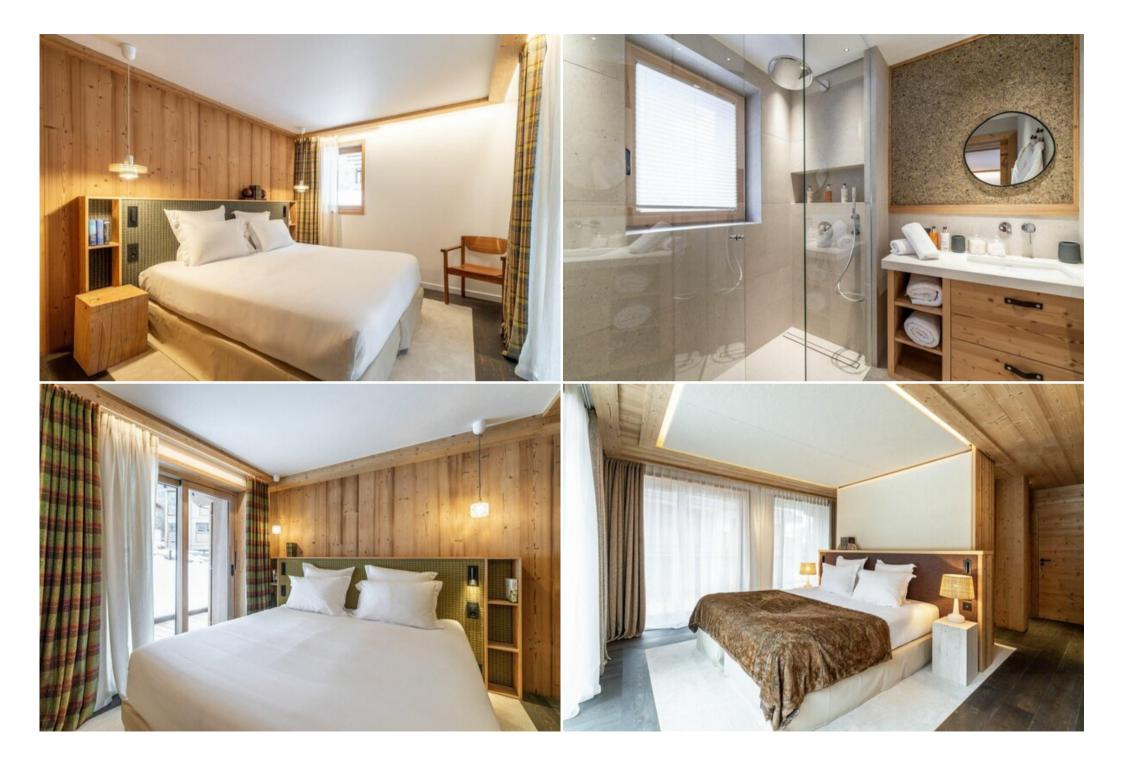

## Indulge in Elegant Living Spaces

Spread across multiple levels with a central staircase, the chalet features spacious and thoughtfully designed living areas. The interior decor showcases soft tones and luxurious materials, creating a soothing and sophisticated ambiance.

Featuring five en-suite bedrooms, including a grand master suite, this chalet comfortably accommodates up to ten guests. The expansive top floor is designed for social gatherings, offering two lounges, a fully equipped open-plan kitchen, and a dining area that can seat twenty, all centered around a cozy fireplace and surrounded by panoramic windows leading to a terrace and balcony with stunning mountain and valley vistas.