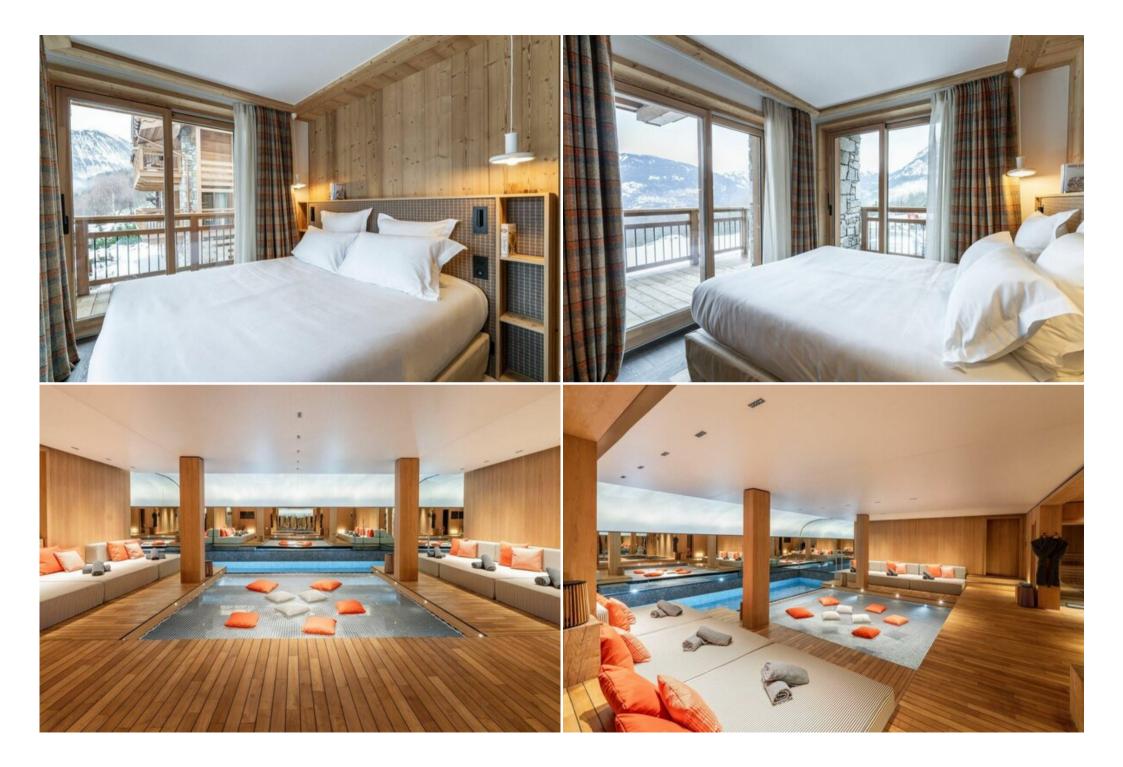

#### Unwind in a World-Class Wellness Area

Escape to a haven of relaxation with a large swimming pool, two saunas, a hammam, and two Japanese baths, all inspired by the elegance of luxury catamarans.

Luxurious Accommodation for Large Groups

Featuring five en-suite bedrooms, including a grand master suite, this chalet comfortably accommodates up to ten guests. The expansive top floor is designed for social gatherings, offering two lounges, a fully equipped open-plan kitchen, and a dining area that can seat twenty, all centered around a cozy fireplace and surrounded by panoramic windows leading to a terrace and balcony with stunning mountain and valley vistas.