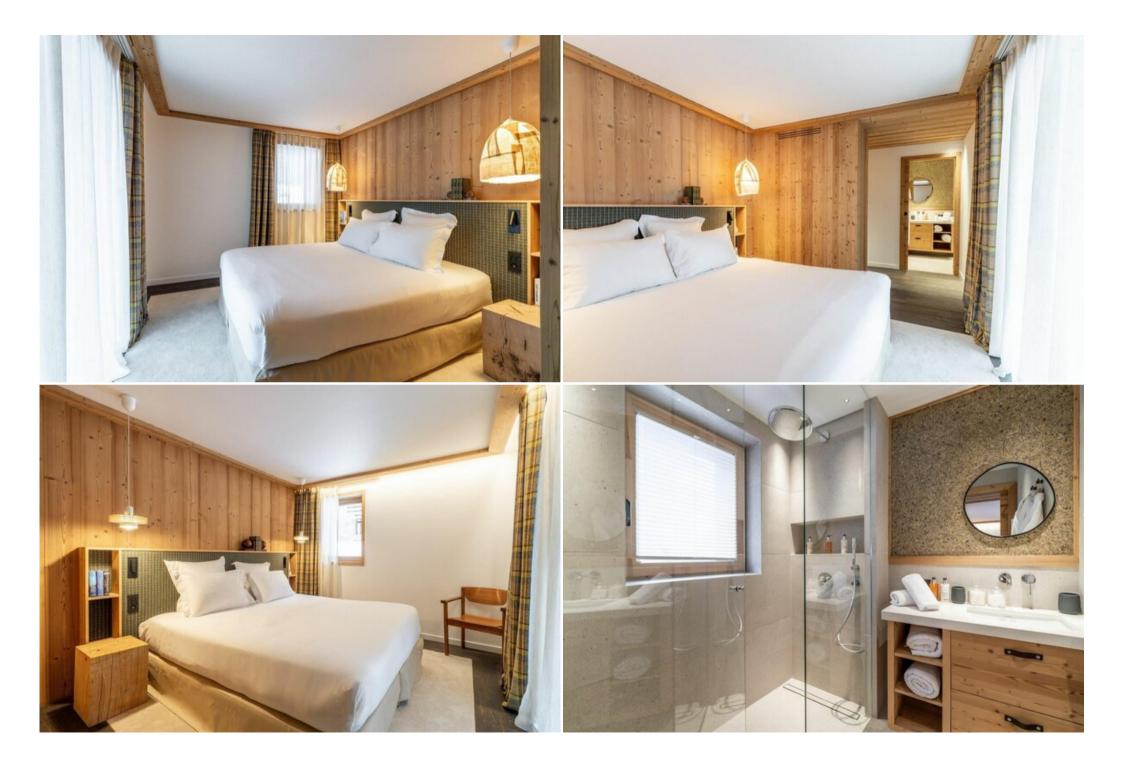

## Indulge in Elegant Living Spaces

Spread across multiple levels with a central staircase, the chalet features spacious and thoughtfully designed living areas. The interior decor showcases soft tones and luxurious materials, creating a soothing and sophisticated ambiance.

Featuring five en-suite bedrooms, including a grand master suite, this chalet comfortably accommodates up to ten guests. The expansive top floor is designed for social gatherings, offering two lounges, a fully equipped open-plan kitchen, and a dining area that can seat twenty, all centered around a cozy fireplace and surrounded by panoramic windows leading to a terrace and balcony with stunning mountain and valley vistas.