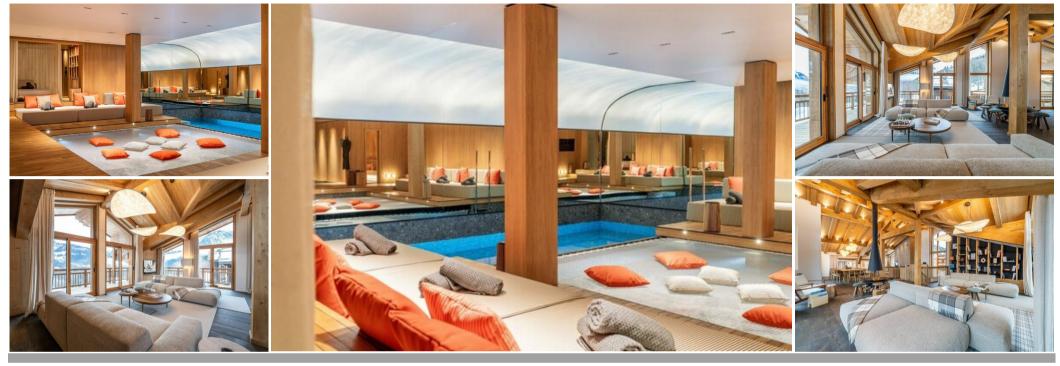

#### Unwind in a World-Class Wellness Area

Escape to a haven of relaxation with a large swimming pool, two saunas, a hammam, and two Japanese baths, all inspired by the elegance of luxury catamarans.

Luxurious Accommodation for Large Groups

## Indulge in Elegant Living Spaces

Spread across multiple levels with a central staircase, the chalet features spacious and thoughtfully designed living areas. The interior decor showcases soft tones and luxurious materials, creating a soothing and sophisticated ambiance.