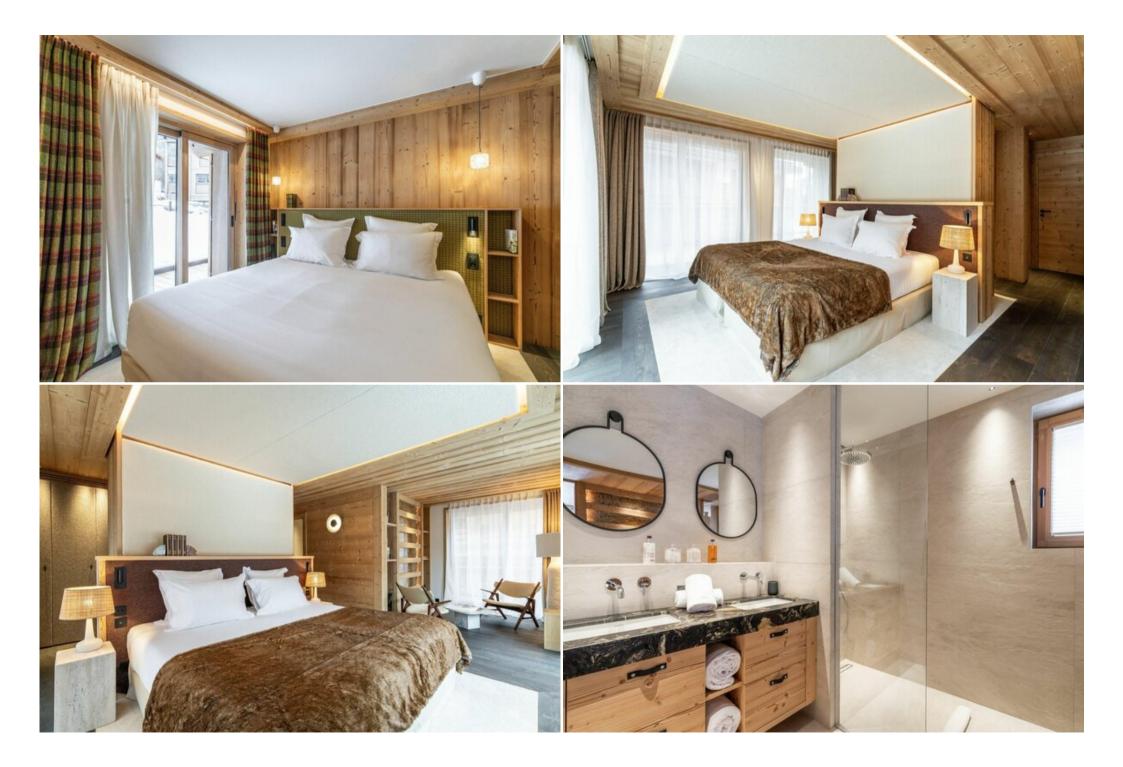

## Indulge in Elegant Living Spaces

Spread across multiple levels with a central staircase, the chalet features spacious and thoughtfully designed living areas. The interior decor showcases soft tones and luxurious materials, creating a soothing and sophisticated ambiance.

Featuring five en-suite bedrooms, including a grand master suite, this chalet comfortably accommodates up to ten guests. The expansive top floor is designed for social gatherings, offering two lounges, a fully equipped open-plan kitchen, and a dining area that can seat twenty, all centered around a cozy fireplace and surrounded by panoramic windows leading to a terrace and balcony with stunning mountain and valley vistas.