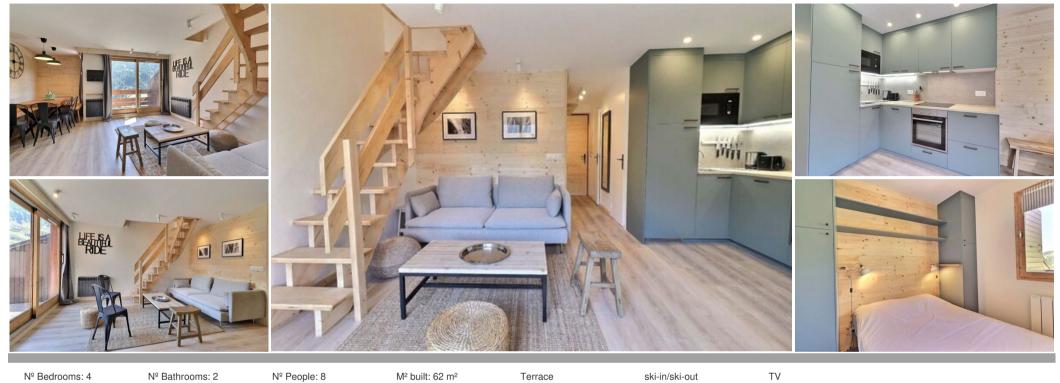

- Ground floor:
- Living and dining room.
- Fitted open kitchen
- Bedroom 1 : Double bed
- Independent bathroom: Shower, wash basin and WC.
- Floor 1:
- Bedroom 2 : Double bed
- Bedroom 3 : Double bed
- Bedroom 4: 1 Set of bunk beds.