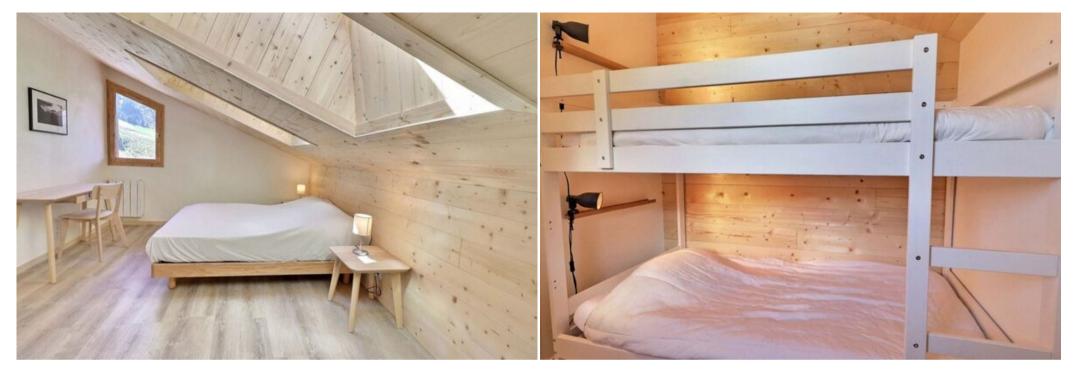

- Ground floor:
- Living and dining room.
- Fitted open kitchen
- Bedroom 1 : Double bed
- Independent bathroom: Shower, wash basin and WC.
- Floor 1:
- Bedroom 2 : Double bed
- Bedroom 3 : Double bed
- Bedroom 4: 1 Set of bunk beds.