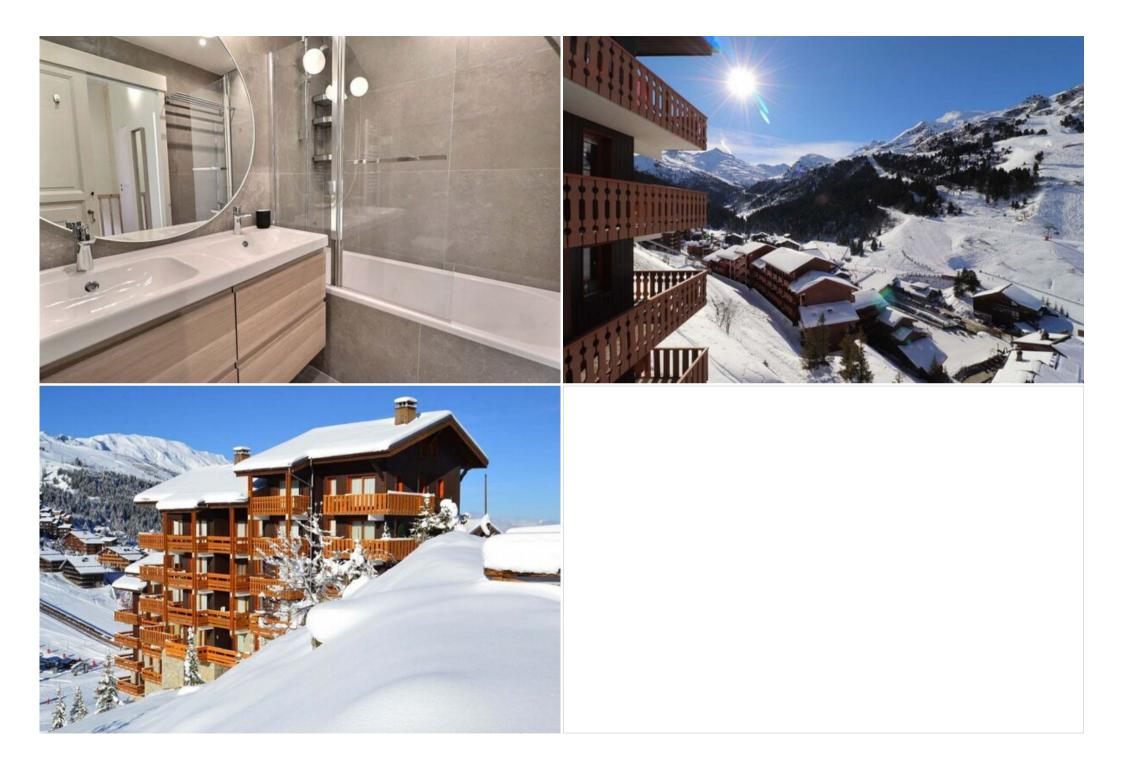

## Apartment for rent in Meribel

France, Méribel

Apartment - REF: TGS-A4046

Simply strap on your skis right at the residence and glide down to the lifts. For access to the commercial area, either take the adjacent sloping lift (50m away) or enjoy a leisurely 700m walk down the road. It's in that direction that you'll also find the "Châtelet" bus stop.

• Independent Bathroom: Bath, double vanity and WC.