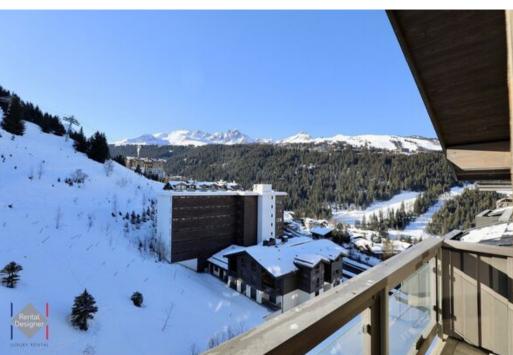

## Apartment for rent in Courchevel 1650

France, Courchevel, Courchevel 1650

Apartment - REF: TGS-A4074

Enter this fabulous 163 sqm brand new penthouse, located on the 10th and last floor of a superb residence renovated in 2020. This property, offering incredible high ceilings, is in the heart of Courchevel-Moriond, close to shops and ski schools (250 meters), and gives a ski-in / ski-out access to the slopes.

Accommodating up to 10 people and decorated in a modern chic style, this cosy penthouse offers 5 large bedrooms, including 3 en-suite. Its bright living room will allow you to enjoy convivial moments laying in the comfortable sofa, to admire the 180-degree view of the surrounding mountains.