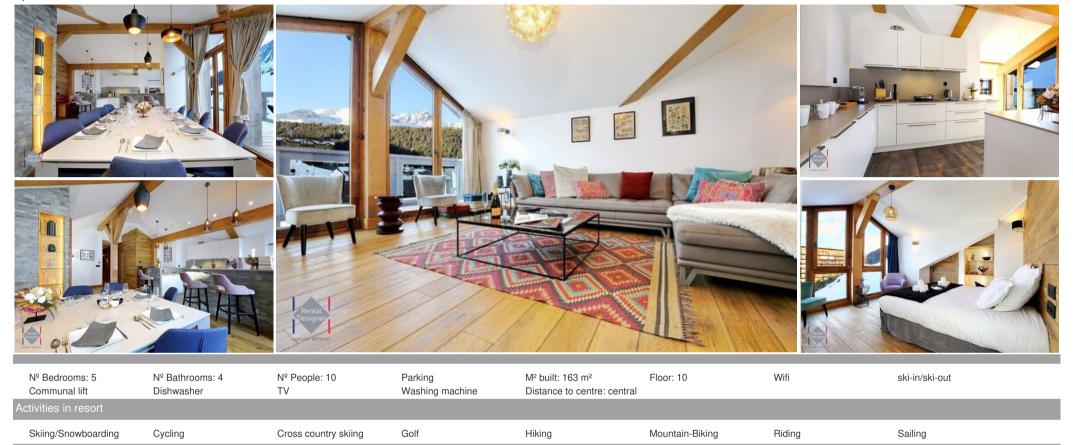

## Apartment for rent in Courchevel 1650

France, Courchevel, Courchevel 1650

Apartment - REF: TGS-A4074

Enter this fabulous 163 sqm brand new penthouse, located on the 10th and last floor of a superb residence renovated in 2020. This property, offering incredible high ceilings, is in the heart of Courchevel-Moriond, close to shops and ski schools (250 meters), and gives a ski-in / ski-out access to the slopes.

Accommodating up to 10 people and decorated in a modern chic style, this cosy penthouse offers 5 large bedrooms, including 3 en-suite. Its bright living room will allow you to enjoy convivial moments laying in the comfortable sofa, to admire the 180-degree view of the surrounding mountains.