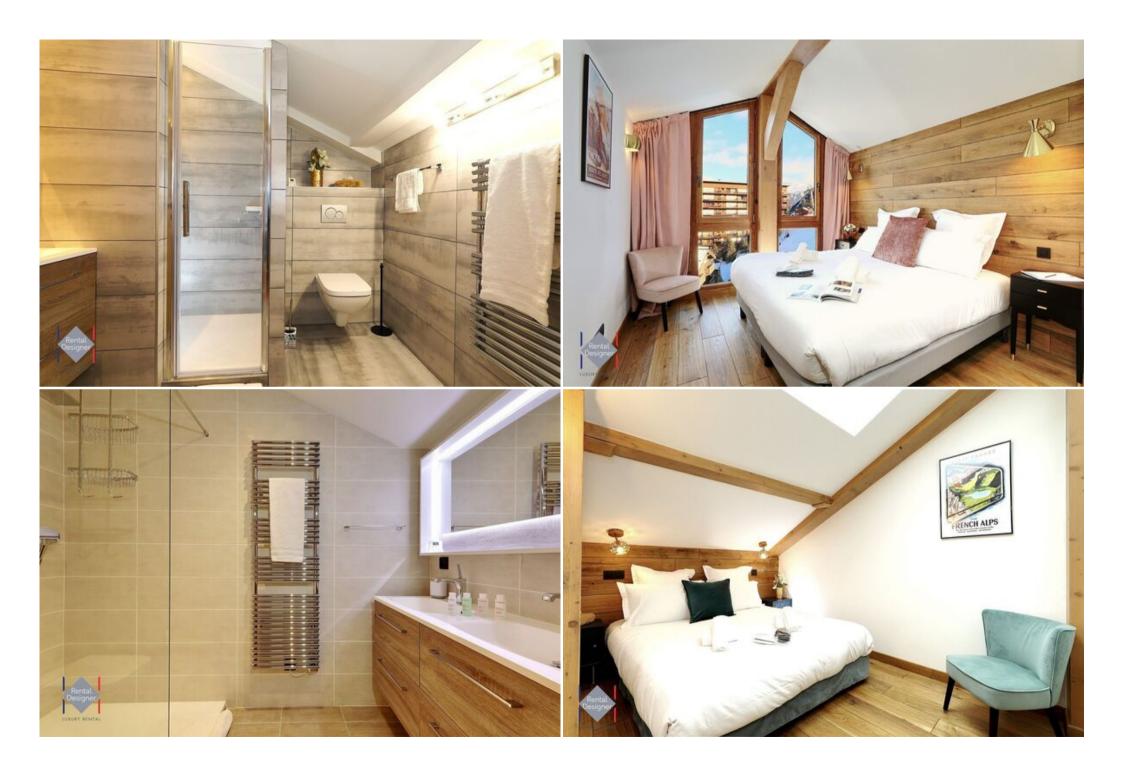

Accommodating up to 10 people and decorated in a modern chic style, this cosy penthouse offers 5 large bedrooms, including 3 en-suite. Its bright living room will allow you to enjoy convivial moments laying in the comfortable sofa, to admire the 180-degree view of the surrounding mountains.