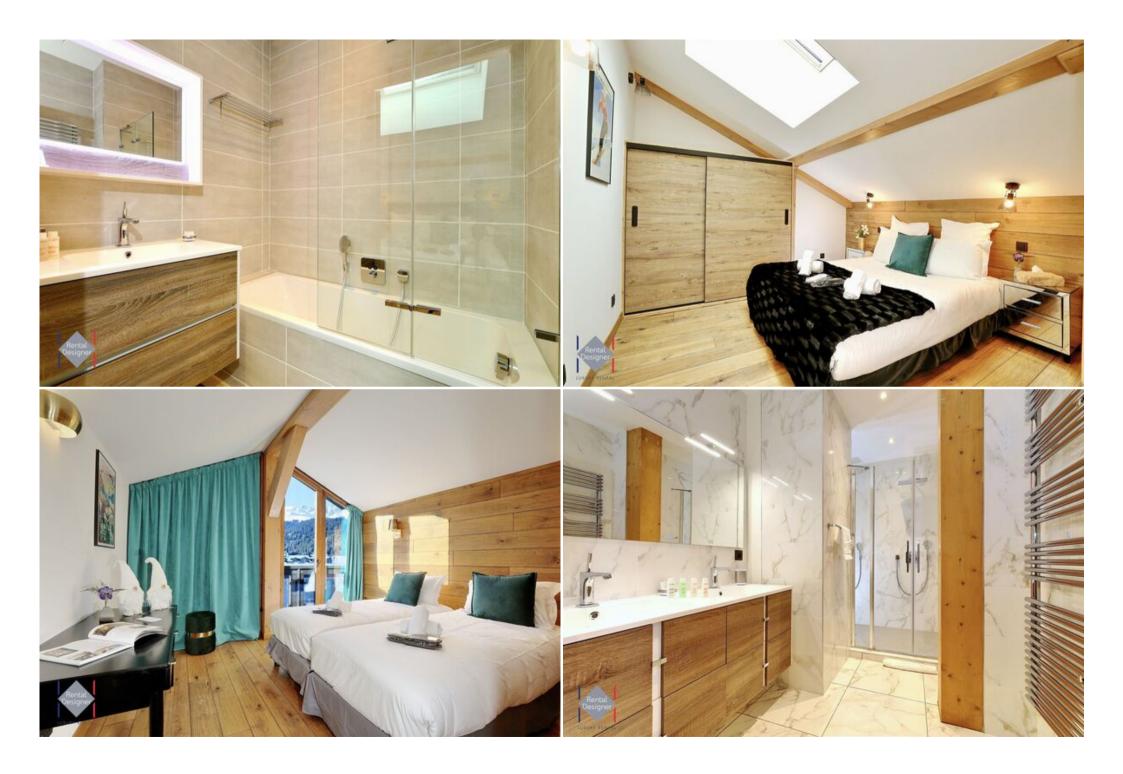

Accommodating up to 10 people and decorated in a modern chic style, this cosy penthouse offers 5 large bedrooms, including 3 en-suite. Its bright living room will allow you to enjoy convivial moments laying in the comfortable sofa, to admire the 180-degree view of the surrounding mountains.