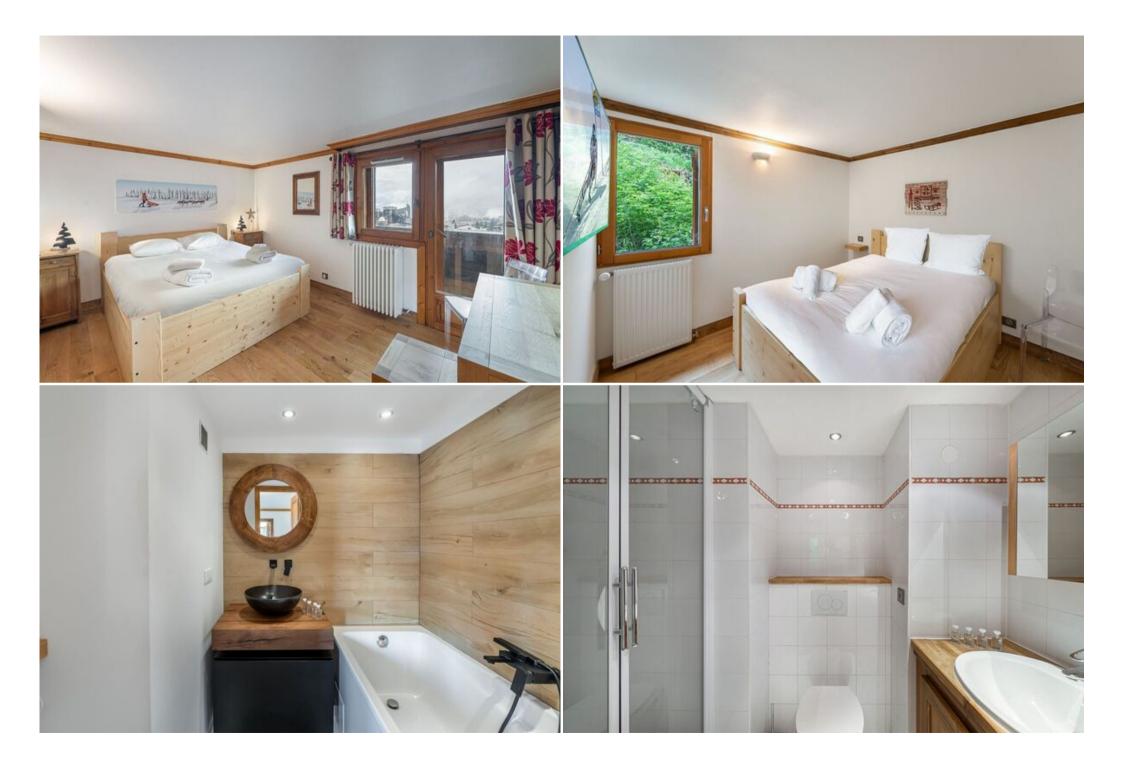

Features:

- 3 bedrooms:
  - 1 double bedroom (160x200cm) with en-suite bathroom, toilet, and balcony
  - 1 double bedroom (140x190cm)
  - 1 bedroom with bunk beds (90x190cm)
- 2 bathrooms: 1 with shower and toilet, 1 en-suite with bath and toilet
- Open plan living/dining area with balcony
- Fully equipped kitchen with dishwasher, microwave, and washing machine
- Dryer