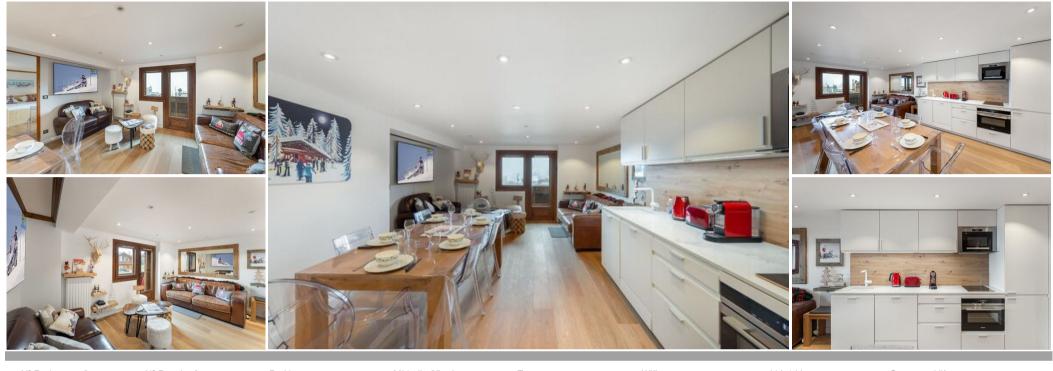

## Courchevel 1850 - Ski-in/Ski-out Apartment for 6

CHAMOI - A charming 65m<sup>2</sup> apartment in the heart of Courchevel 1850, ideal for 6 adults.

Enjoy a perfect ski holiday with direct access to the slopes! This south- and east-facing apartment offers a comfortable and convenient stay with a balcony overlooking the vibrant resort center.

Features:

- 3 bedrooms:
  - 1 double bedroom (160x200cm) with en-suite bathroom, toilet, and balcony
  - 1 double bedroom (140x190cm)
  - 1 bedroom with bunk beds (90x190cm)
- 2 bathrooms: 1 with shower and toilet, 1 en-suite with bath and toilet
- Open plan living/dining area with balcony
- Fully equipped kitchen with dishwasher, microwave, and washing machine
- Dryer

- WIFI access
- TV
- Ski locker (2)
- Covered parking space at La Porte de Courchevel
- Elevator access