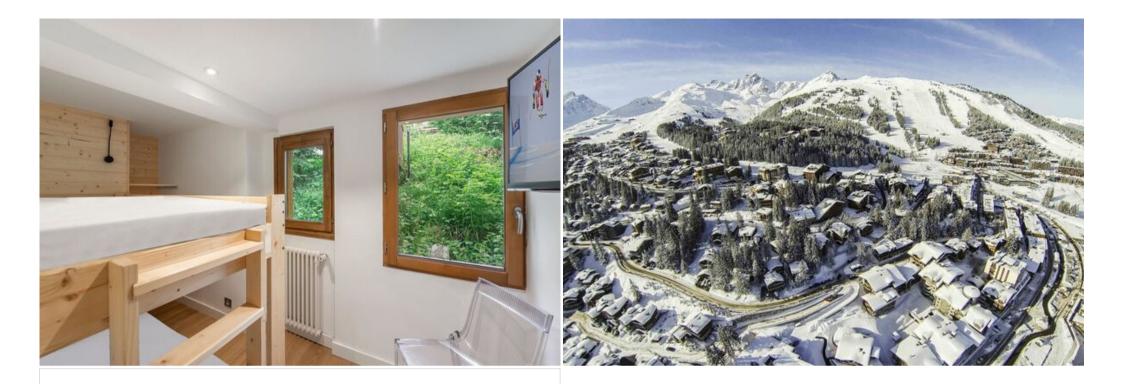

Features:

- 3 bedrooms:
  - 1 double bedroom (160x200cm) with en-suite bathroom, toilet, and balcony
  - 1 double bedroom (140x190cm)
  - 1 bedroom with bunk beds (90x190cm)
- 2 bathrooms: 1 with shower and toilet, 1 en-suite with bath and toilet
- Open plan living/dining area with balcony
- Fully equipped kitchen with dishwasher, microwave, and washing machine
- Dryer

#### Location:

- Ski-in/ski-out location in the center of Courchevel 1850
- Rue Park City, Courchevel 1850, 73120
- Coordinates: 45.414865, 6.631376