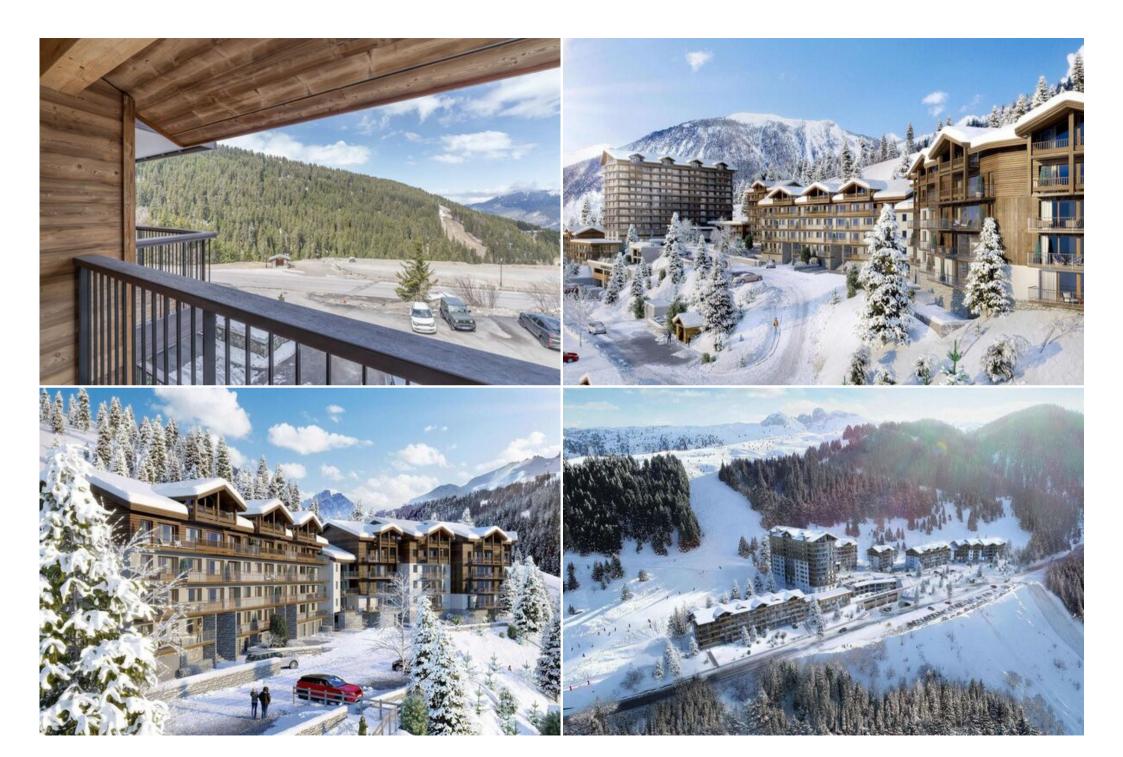

Distance to ski lift: 100m

Activities in resort

Skiing/Snowboarding Cycling Cross country skiing Golf Hiking Mountain-Biking Riding Sailing

Experience the ultimate ski holiday in this exceptional 6-room apartment, nestled in the sought-after Helianthème residence in Courchevel Moriond. With 176 sqm of living space, stunning views, and direct access to the slopes, this luxurious retreat is perfect for groups of up to 12.

- Ski-in/Ski-out Access: Hit the slopes in seconds and enjoy effortless returns to the residence on skis.
- Prime Location: Conveniently close to shops and amenities, with the ski slopes just 200 meters away.
- Panoramic Views: Marvel at breathtaking vistas of Courchevel 1850 and the surrounding valley from the northwest-facing balcony.
- Spacious & Modern: This newly renovated apartment boasts a generous open-plan living/dining area, a fully-equipped kitchen, and five comfortable bedrooms.
- Luxurious Amenities: Enjoy the convenience of a dishwasher, washing machine, dryer, ski locker with boot dryer, and two private parking spaces.

#### Characteristic

- Balcony / Terrace
- Close to ski slopes
- Dishwasher
- Dryer
- East
- Garage / Parking
- Lift
- Microwave oven
- New
- North
- Pets not allowed
- Ski locker
- Ski-in ski-out
- South
- Television
- WIFI connection
- Washer
- West