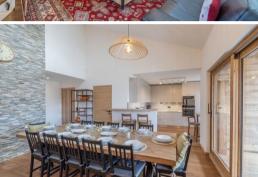

- Ski-in/Ski-out Access: Hit the slopes in seconds and enjoy effortless returns to the residence on skis.
- Prime Location: Conveniently close to shops and amenities, with the ski slopes just 200 meters away.
- Panoramic Views: Marvel at breathtaking vistas of Courchevel 1850 and the surrounding valley from the northwest-facing balcony.
- Spacious & Modern: This newly renovated apartment boasts a generous open-plan living/dining area, a fully-equipped kitchen, and five comfortable bedrooms.
- Luxurious Amenities: Enjoy the convenience of a dishwasher, washing machine, dryer, ski locker with boot dryer, and two private parking spaces.

# Layout:

- Level 0
  - Living/dining room with TV and balcony access
  - Semi-open kitchen with balcony access

- 4 double bedrooms (160\*200), each with en-suite bathroom and modern amenities
- Separate toilet
- Laundry room