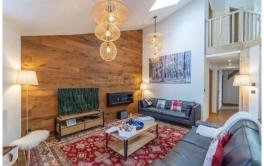

Distance to ski lift: 100m

Activities in resort

Skiing/Snowboarding Cycling Cross country skiing Golf Hiking Mountain-Biking Riding Sailing

Experience the ultimate ski holiday in this exceptional 6-room apartment, nestled in the sought-after Helianthème residence in Courchevel Moriond. With 176 sqm of living space, stunning views, and direct access to the slopes, this luxurious retreat is perfect for groups of up to 12.

- Ski-in/Ski-out Access: Hit the slopes in seconds and enjoy effortless returns to the residence on skis.
- Prime Location: Conveniently close to shops and amenities, with the ski slopes just 200 meters away.
- Panoramic Views: Marvel at breathtaking vistas of Courchevel 1850 and the surrounding valley from the northwest-facing balcony.
- Spacious & Modern: This newly renovated apartment boasts a generous open-plan living/dining area, a fully-equipped kitchen, and five comfortable bedrooms.
- Luxurious Amenities: Enjoy the convenience of a dishwasher, washing machine, dryer, ski locker with boot dryer, and two private parking spaces.

# Layout:

- Level 0
  - Living/dining room with TV and balcony access
  - Semi-open kitchen with balcony access

- 4 double bedrooms (160\*200), each with en-suite bathroom and modern amenities
- Separate toilet
- Laundry room