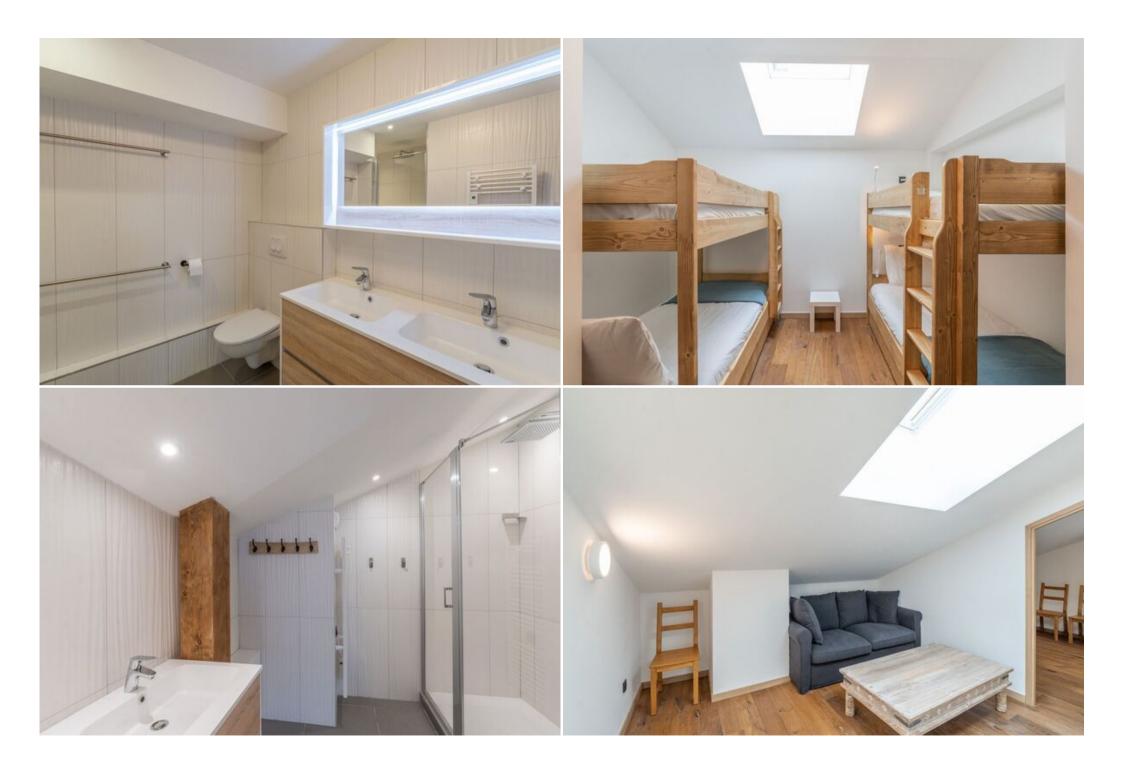

## Mezzanine:

- Bunk bedroom sleeping 4 (90\*200)
- Shower room with double sink
- Separate toilet