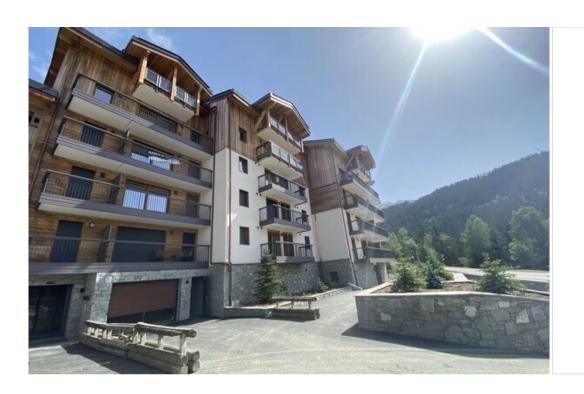

Distance to ski lift: 100m

Activities in resort

Skiing/Snowboarding Cycling Cross country skiing Golf Hiking Mountain-Biking Riding Sailing

Experience the ultimate ski holiday in this exceptional 6-room apartment, nestled in the sought-after Helianthème residence in Courchevel Moriond. With 176 sqm of living space, stunning views, and direct access to the slopes, this luxurious retreat is perfect for groups of up to 12.

- Ski-in/Ski-out Access: Hit the slopes in seconds and enjoy effortless returns to the residence on skis.
- Prime Location: Conveniently close to shops and amenities, with the ski slopes just 200 meters away.
- Panoramic Views: Marvel at breathtaking vistas of Courchevel 1850 and the surrounding valley from the northwest-facing balcony.
- Spacious & Modern: This newly renovated apartment boasts a generous open-plan living/dining area, a fully-equipped kitchen, and five comfortable bedrooms.
- Luxurious Amenities: Enjoy the convenience of a dishwasher, washing machine, dryer, ski locker with boot dryer, and two private parking spaces.

#### Characteristic

- Balcony / Terrace
- Close to ski slopes
- Dishwasher
- Dryer
- East
- Garage / Parking
- Lift
- Microwave oven
- New
- North
- Pets not allowed
- Ski locker
- Ski-in ski-out
- South
- Television
- WIFI connection
- Washer
- West