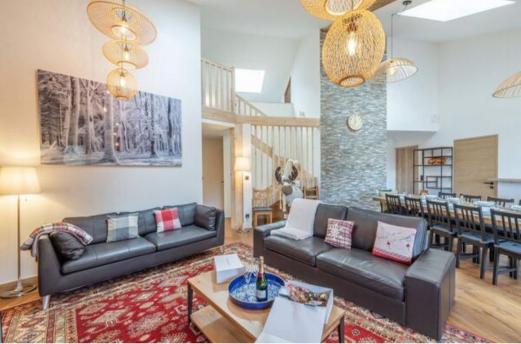

Distance to ski lift: 100m

Activities in resort

Skiing/Snowboarding Cycling Cross country skiing Golf Hiking Mountain-Biking Riding Sailing

Experience the ultimate ski holiday in this exceptional 6-room apartment, nestled in the sought-after Helianthème residence in Courchevel Moriond. With 176 sqm of living space, stunning views, and direct access to the slopes, this luxurious retreat is perfect for groups of up to 12.

- Ski-in/Ski-out Access: Hit the slopes in seconds and enjoy effortless returns to the residence on skis.
- Prime Location: Conveniently close to shops and amenities, with the ski slopes just 200 meters away.
- Panoramic Views: Marvel at breathtaking vistas of Courchevel 1850 and the surrounding valley from the northwest-facing balcony.
- Spacious & Modern: This newly renovated apartment boasts a generous open-plan living/dining area, a fully-equipped kitchen, and five comfortable bedrooms.
- Luxurious Amenities: Enjoy the convenience of a dishwasher, washing machine, dryer, ski locker with boot dryer, and two private parking spaces.

# Layout:

- Level 0
  - Living/dining room with TV and balcony access
  - Semi-open kitchen with balcony access

- 4 double bedrooms (160\*200), each with en-suite bathroom and modern amenities
- Separate toilet
- Laundry room