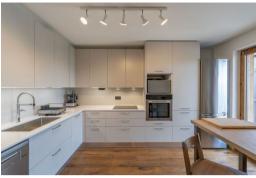

- Ski-in/Ski-out Access: Hit the slopes in seconds and enjoy effortless returns to the residence on skis.
- Prime Location: Conveniently close to shops and amenities, with the ski slopes just 200 meters away.
- Panoramic Views: Marvel at breathtaking vistas of Courchevel 1850 and the surrounding valley from the northwest-facing balcony.
- Spacious & Modern: This newly renovated apartment boasts a generous open-plan living/dining area, a fully-equipped kitchen, and five comfortable bedrooms.
- Luxurious Amenities: Enjoy the convenience of a dishwasher, washing machine, dryer, ski locker with boot dryer, and two private parking spaces.

# Layout:

- Level 0
  - Living/dining room with TV and balcony access
  - Semi-open kitchen with balcony access

- 4 double bedrooms (160\*200), each with en-suite bathroom and modern amenities
- Separate toilet
- Laundry room