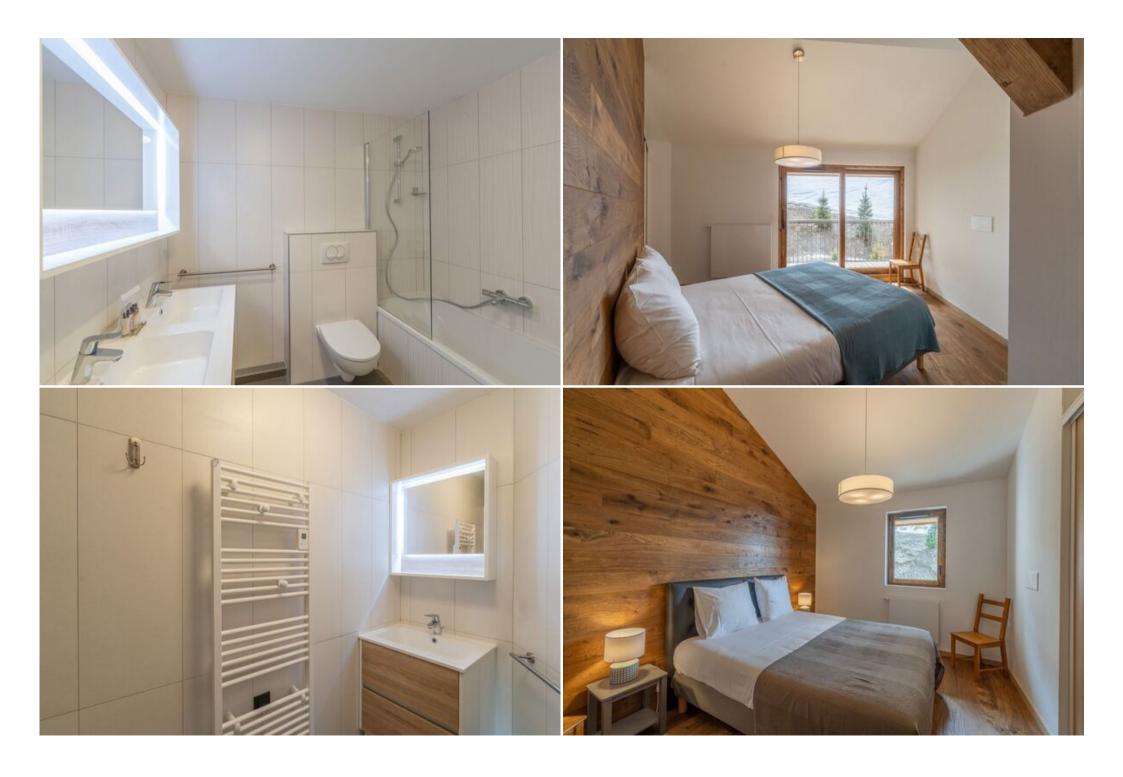

# Layout:

- Level 0
  - Living/dining room with TV and balcony access
  - Semi-open kitchen with balcony access

- 4 double bedrooms (160\*200), each with en-suite bathroom and modern amenities
- Separate toilet
- Laundry room